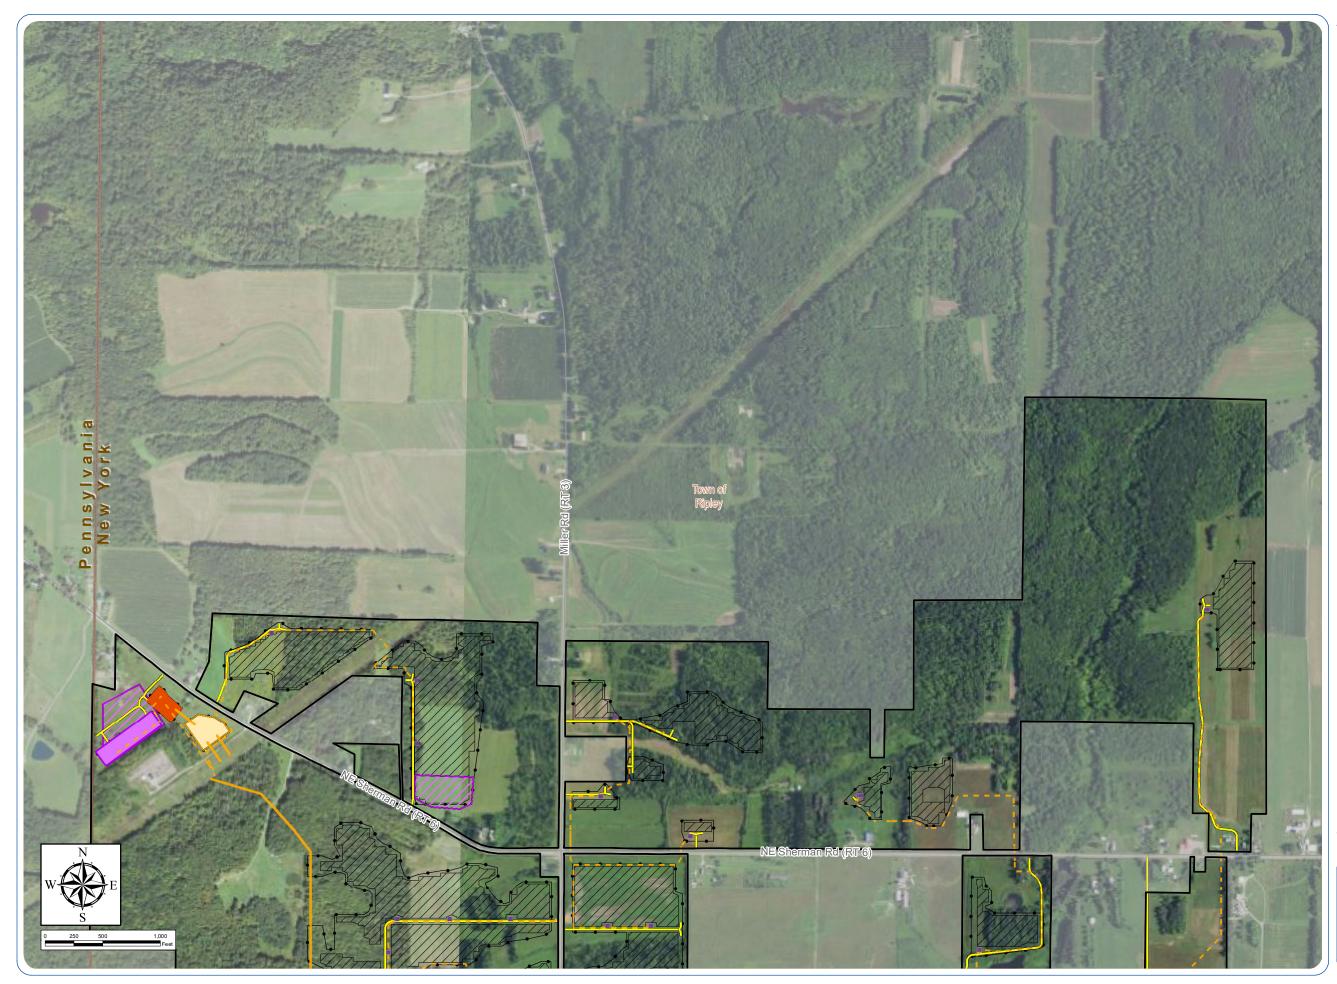

#### Figure S3-11: Facility Layout on Aerial Overlays

Facility Components

Access Road
Underground Collection Line
Overhead Collection Line
Inverter
Battery Energy Storage System
Collection Substation
POI Substation
PV Panel Area
Fenceline
Laydown Yard
Facility Site

#### Figure S3-11: Facility Layout on Aerial Overlays

Facility Components

- Access Road
- - Underground Collection Line
- ----- Overhead Collection Line
- Inverter
- PV Panel Area
- Fenceline
- Facility Site