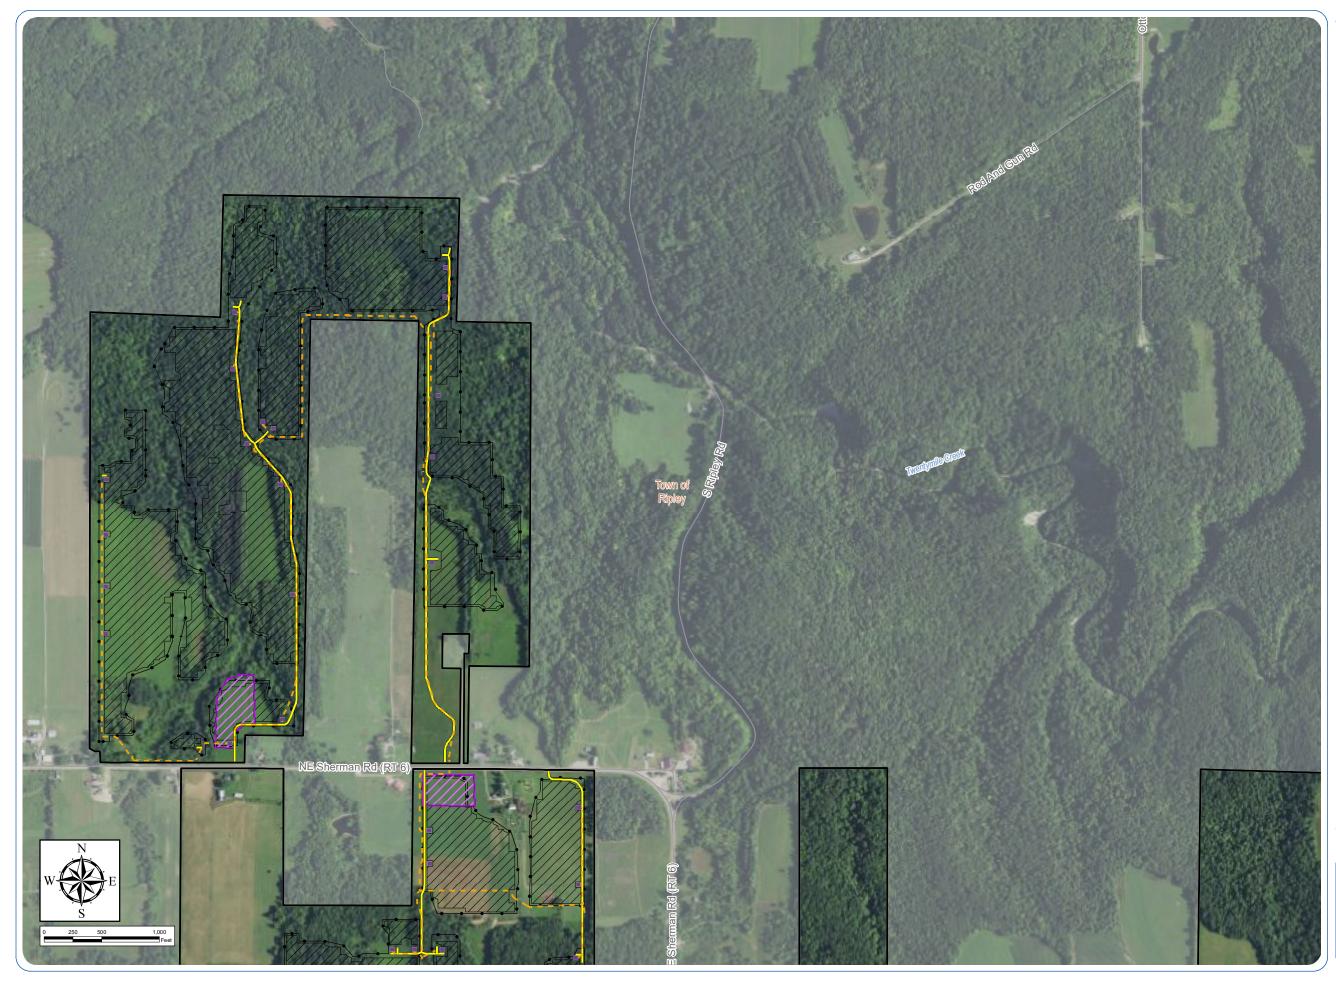

Town of Ripley, Chautauqua County, New York

Section 94-c Supplement Application Matter No. 21-00750

#### Figure S3-11: Facility Layout on Aerial Overlays

Facility Components

Access Road
Underground Collection Line
Overhead Collection Line
Inverter
Battery Energy Storage System
Collection Substation
POI Substation
PV Panel Area
Fenceline
Laydown Yard
Facility Site