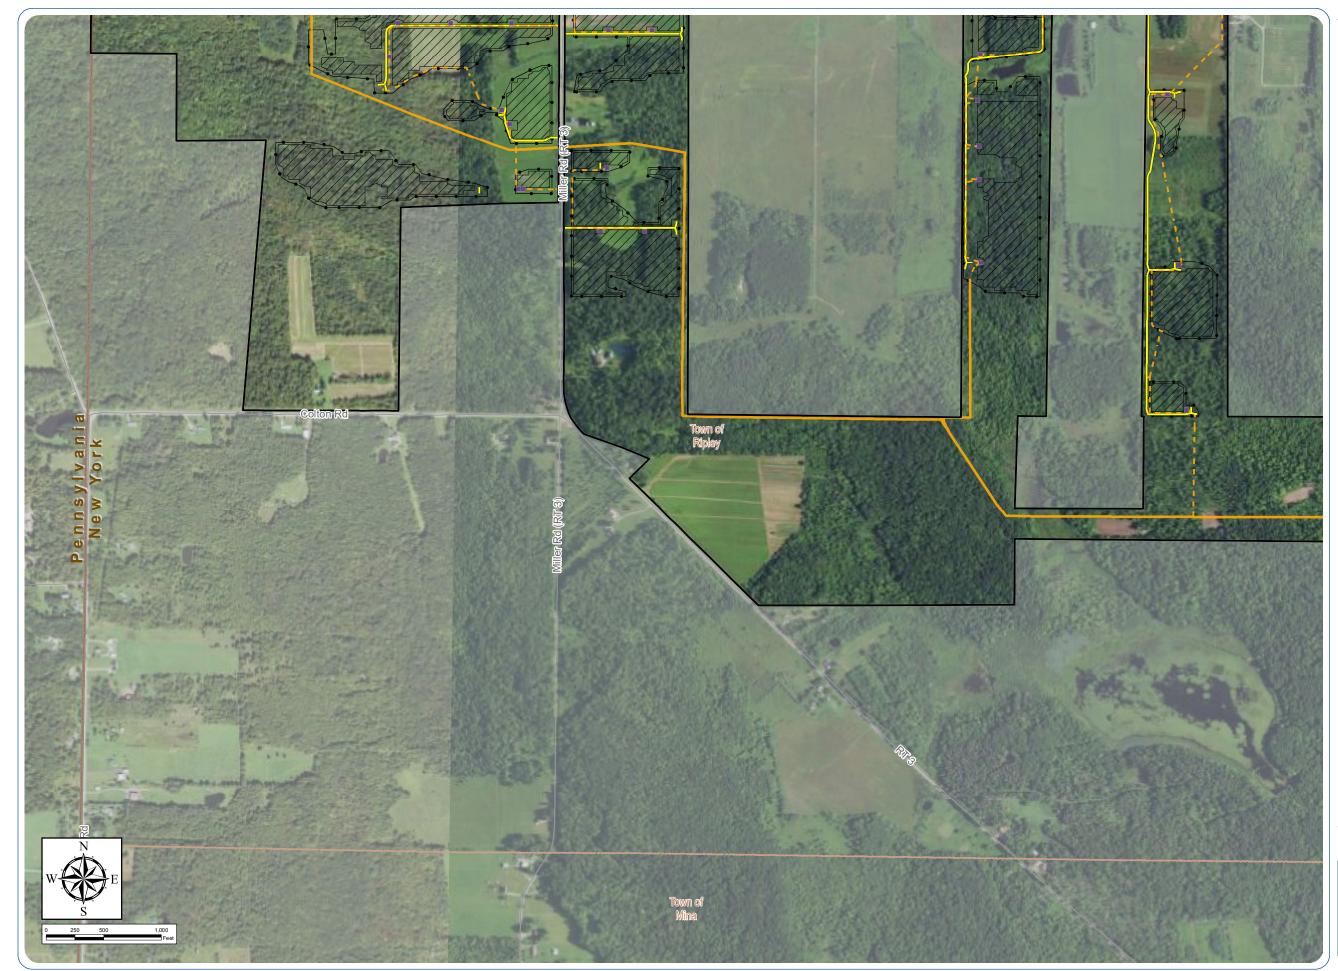

#### Figure S3-11: Facility Layout on Aerial Overlays

Facility Components

Town of Ripley, Chautauqua County, New York

Section 94-c Supplement Application Matter No. 21-00750

#### Figure S3-11: Facility Layout on Aerial Overlays

Facility Components

- Access Road
- - Underground Collection Line
- ----- Overhead Collection Line

Inverter

PV Panel Area

- Fenceline
- Z Laydown Yard
- Facility Site