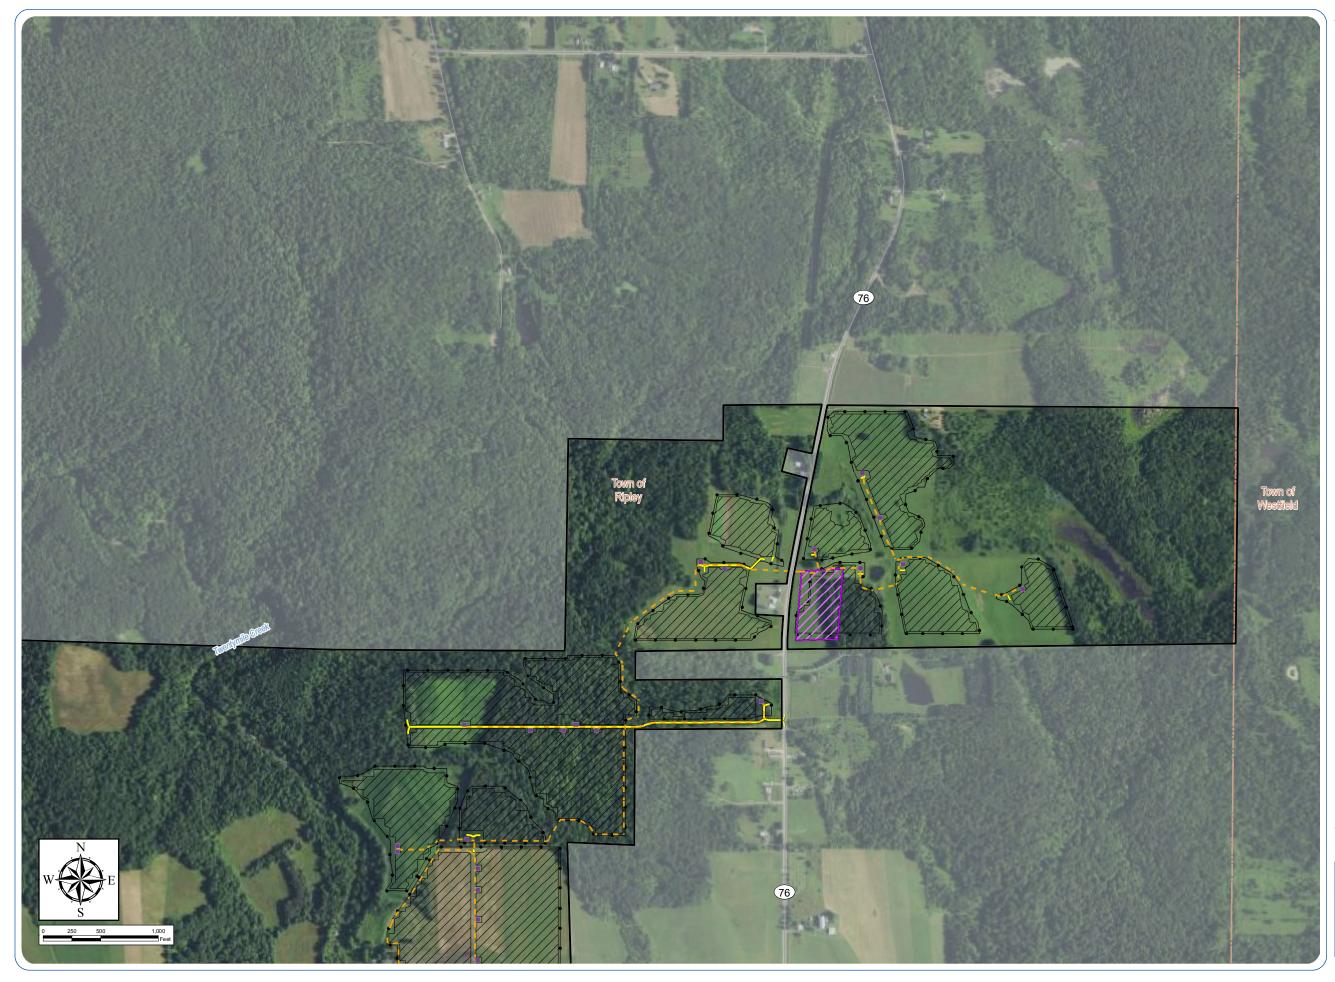

#### Figure S3-11: Facility Layout on Aerial Overlays

Facility Components

- Access Road
- - Underground Collection Line
- ----- Overhead Collection Line

Inverter

PV Panel Area

- Fenceline
- Z Laydown Yard
- Facility Site