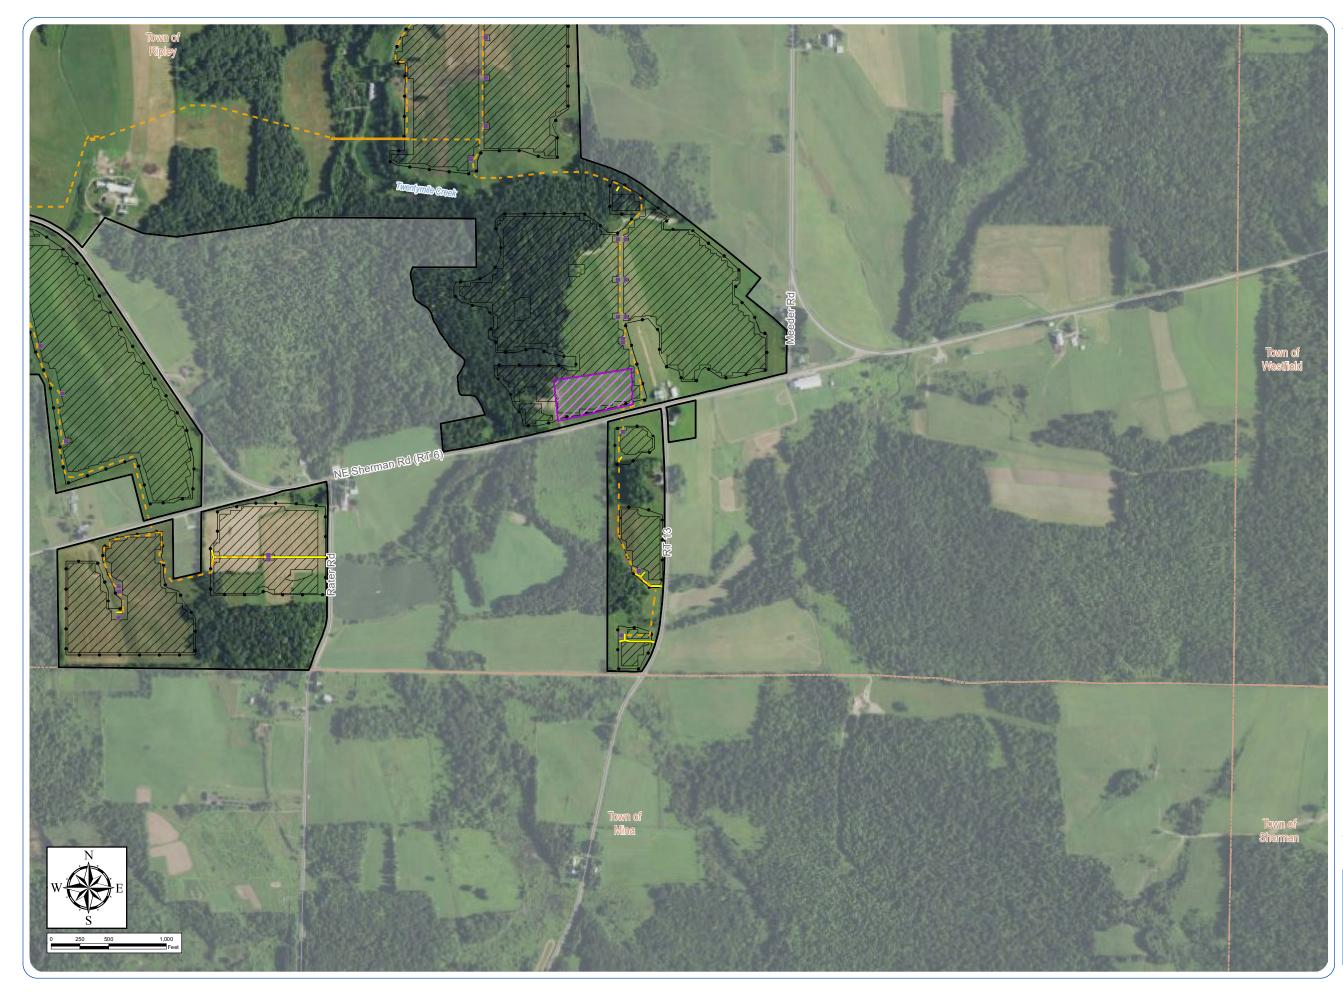

#### Figure S3-11: Facility Layout on Aerial Overlays

Facility Components

Access Road
Underground Collection Line
Overhead Collection Line
Inverter
Battery Energy Storage System
Collection Substation
POI Substation
PV Panel Area
Fenceline
Laydown Yard
Facility Site

#### Figure S3-11: Facility Layout on Aerial Overlays

Facility Components

- Access Road
- - Underground Collection Line
- ----- Overhead Collection Line
- Inverter
- PV Panel Area
- Fenceline
- Facility Site

#### Figure S3-11: Facility Layout on Aerial Overlays

Facility Components

- Access Road
- - Underground Collection Line
- ----- Overhead Collection Line

Inverter

PV Panel Area

- Fenceline
- Z Laydown Yard
- Facility Site

#### Figure S3-11: Facility Layout on Aerial Overlays

Facility Components

- Access Road
- - Underground Collection Line
- ----- Overhead Collection Line
- Inverter
- V PV Panel Area
- Fenceline
- Z Laydown Yard
- Facility Site