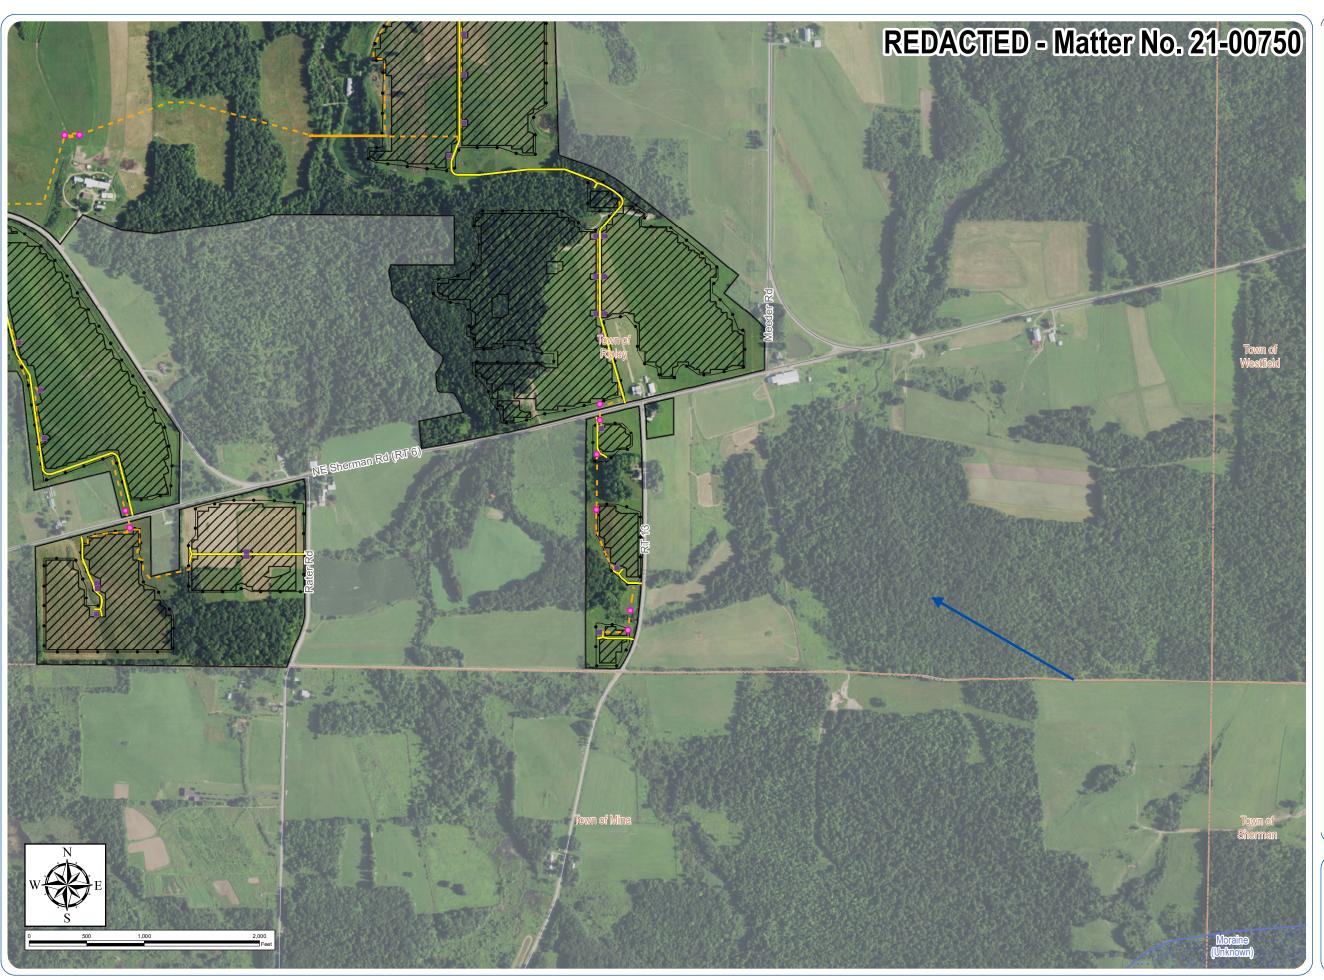

## South Ripley Solar Project

Town of Ripley, Chautauqua County, New York

Section 94-c Application Supplement Matter No. 21-00750

#### Figure S13-1: Groundwater Well Offsets

- Trenchless Installation Location
- Chautauqua County Water Resource REDACTED
- NYSDEC-Mapped Water Well
- Private Well REDACTED
- Groundwater Flow Direction
- Unconsolidated Aquifer
- Groundwater Well Offset 100 feet
- Groundwater Well Offset 200 feet
- Groundwater Well Offset 500 feet
- Facility Components
- ---- Access Road
- - Underground Collection Line
- Overhead Collection Line
- Inverter
- PV Panel Area
- Fenceline
- Facility Site

Sheet 4 of 6