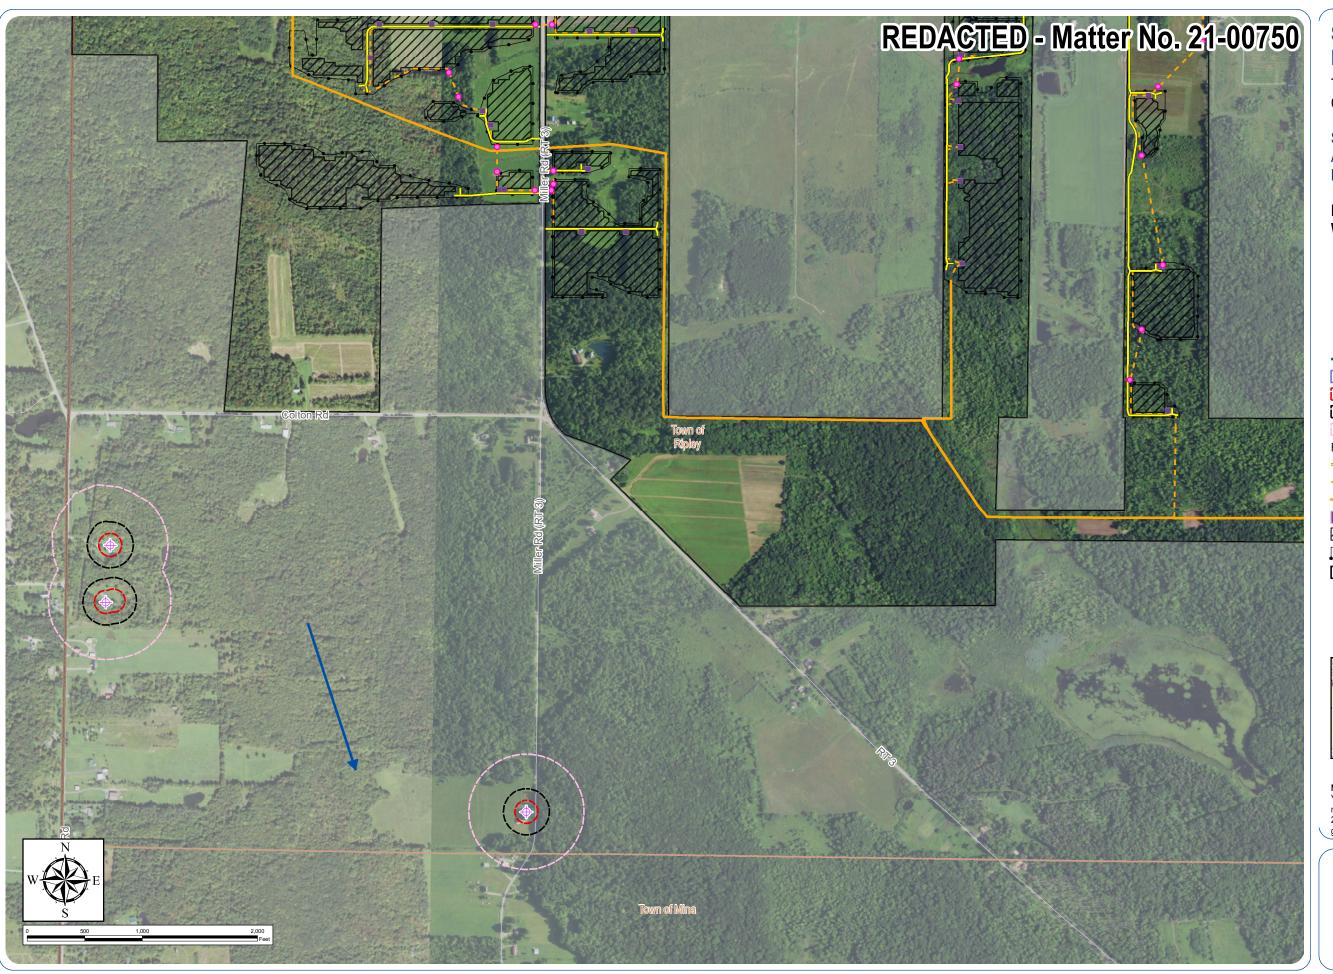

## South Ripley Solar Project

Town of Ripley, Chautauqua County, New York

Section 94-c Application Supplement Matter No. 21-00750

#### Figure S13-1: Groundwater Well Offsets

- Trenchless Installation Location
- Chautauqua County Water Resource REDACTED
- NYSDEC-Mapped Water Well
- Private Well REDACTED
- Groundwater Flow Direction
- Unconsolidated Aquifer
- Groundwater Well Offset 100 feet
- Groundwater Well Offset 200 feet
- Groundwater Well Offset 500 feet
- Facility Components
- ---- Access Road
- - Underground Collection Line
- Overhead Collection Line
- Inverter
- PV Panel Area
- Fenceline
- Facility Site

Sheet 4 of 6