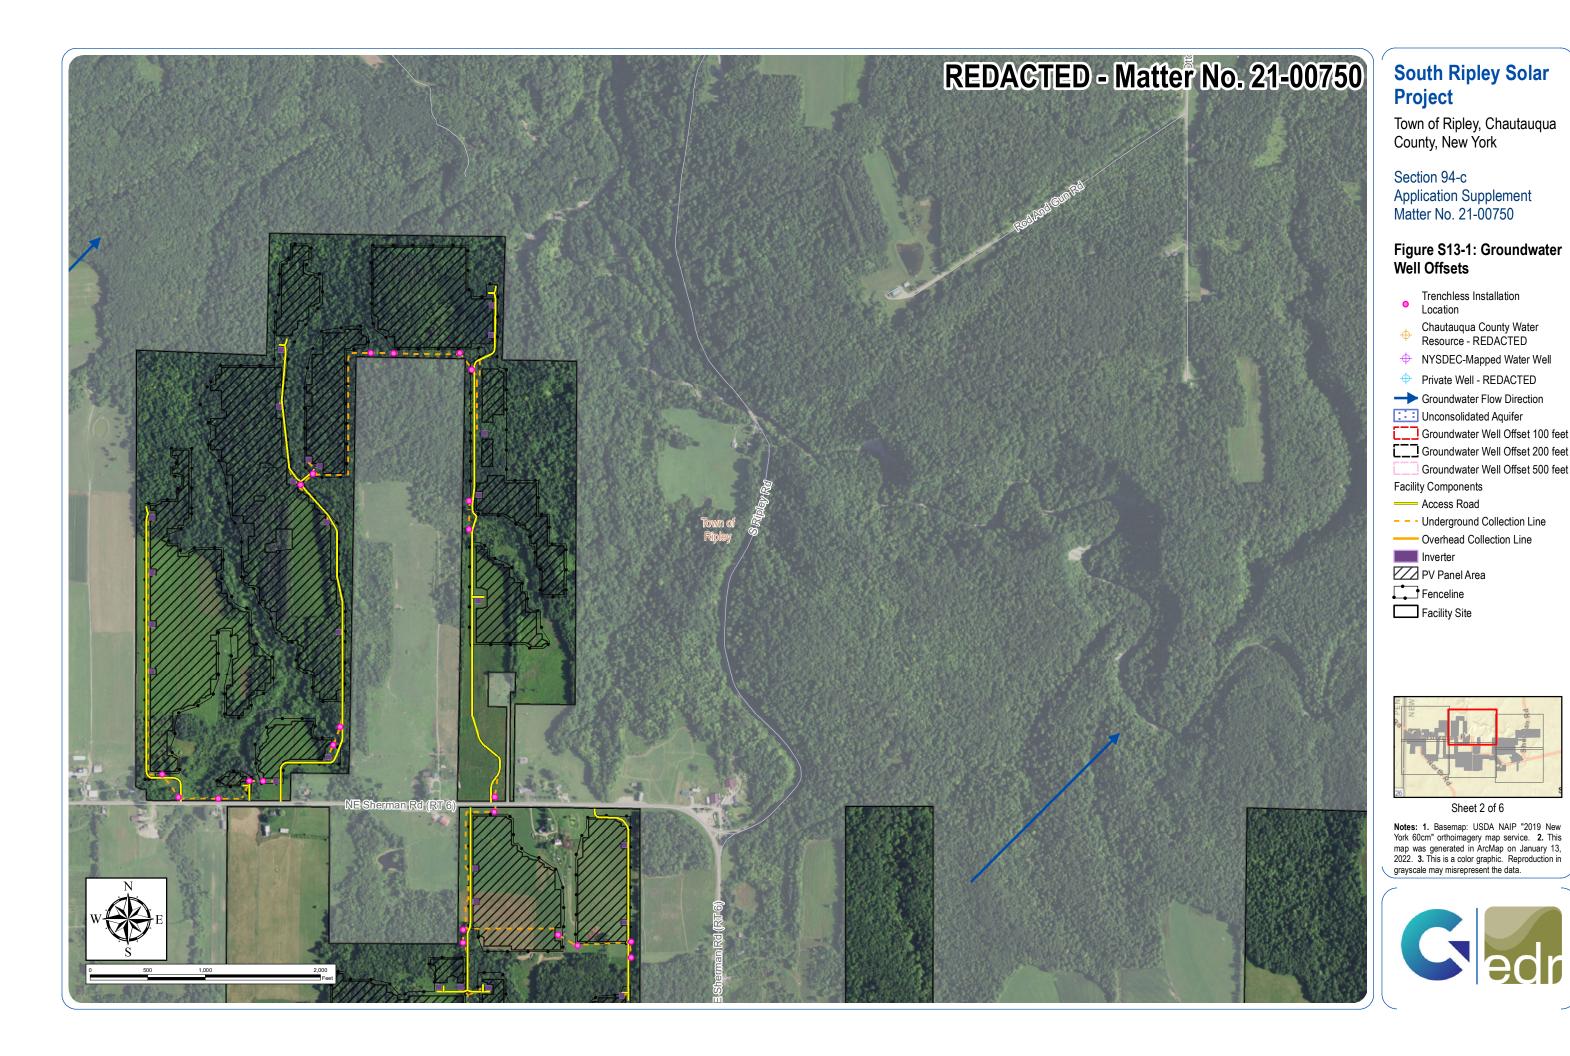

#### **South Ripley Solar Project**

Town of Ripley, Chautauqua County, New York

Section 94-c **Application Supplement** Matter No. 21-00750

#### Figure S13-1: Groundwater Well Offsets

- Trenchless Installation Location
- Chautauqua County Water Resource REDACTED
- NYSDEC-Mapped Water Well
- Private Well REDACTED
- Groundwater Flow Direction
- Unconsolidated Aquifer
- Groundwater Well Offset 100 feet
- Groundwater Well Offset 200 feet
- Groundwater Well Offset 500 feet
- **Facility Components**
- ---- Access Road
- - Underground Collection Line
- Overhead Collection Line
- Inverter
- PV Panel Area
- Fenceline
- Facility Site

Sheet 3 of 6