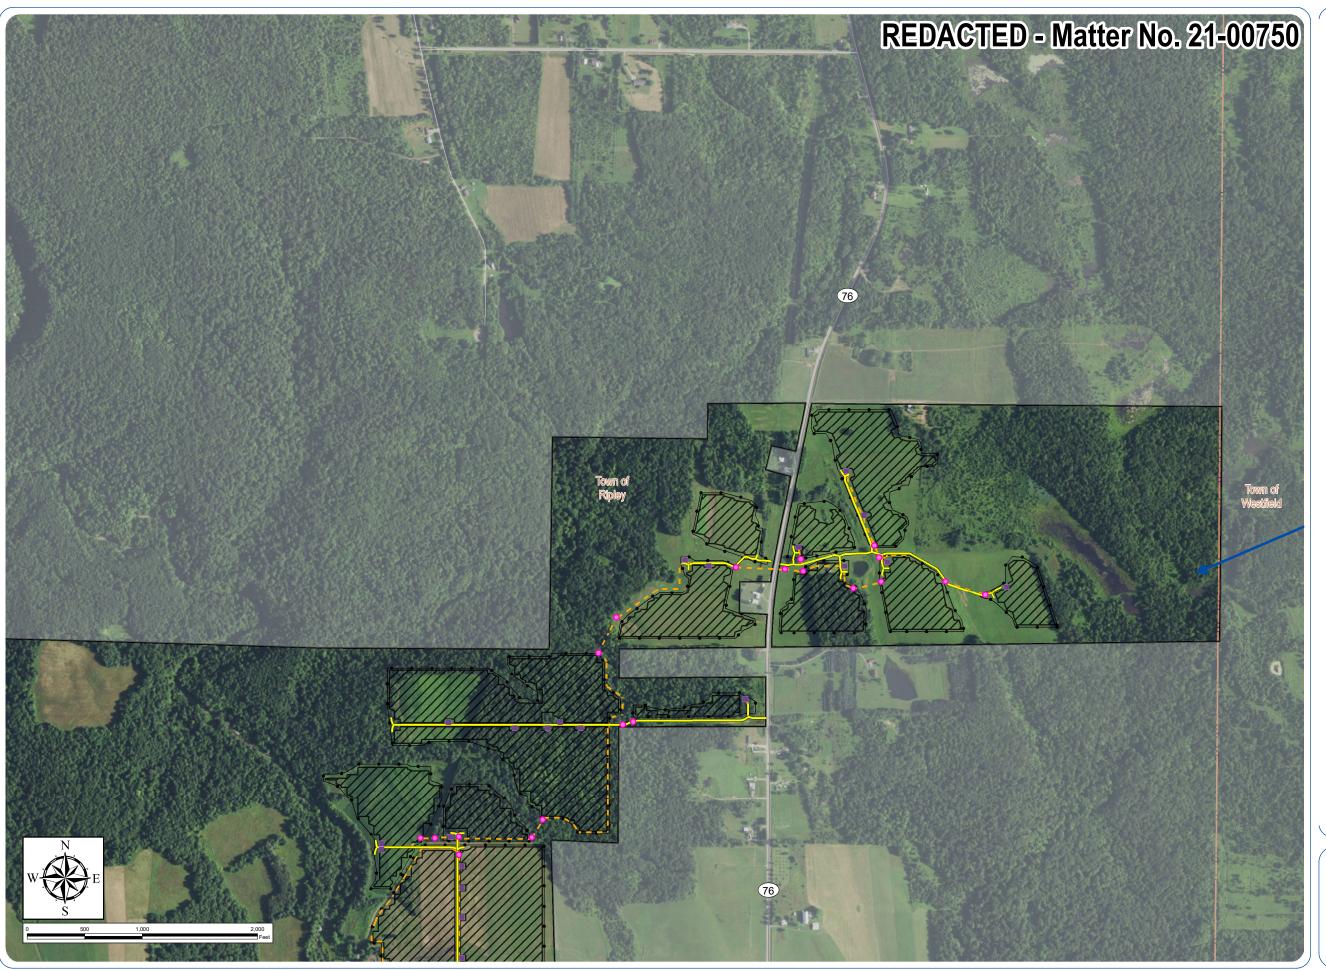

# South Ripley Solar Project

Town of Ripley, Chautauqua County, New York

Section 94-c Application Supplement Matter No. 21-00750

## Figure S13-1: Groundwater Well Offsets

- Trenchless Installation Location
- Chautauqua County Water Resource REDACTED
- NYSDEC-Mapped Water Well
- Private Well REDACTED
- Groundwater Flow Direction
- Unconsolidated Aquifer
- Groundwater Well Offset 100 feet
- Groundwater Well Offset 200 feet
- Groundwater Well Offset 500 feet
- Facility Components
- ---- Access Road
- - Underground Collection Line
- Overhead Collection Line
- Inverter
- PV Panel Area
- Fenceline
- Facility Site

Sheet 6 of 6