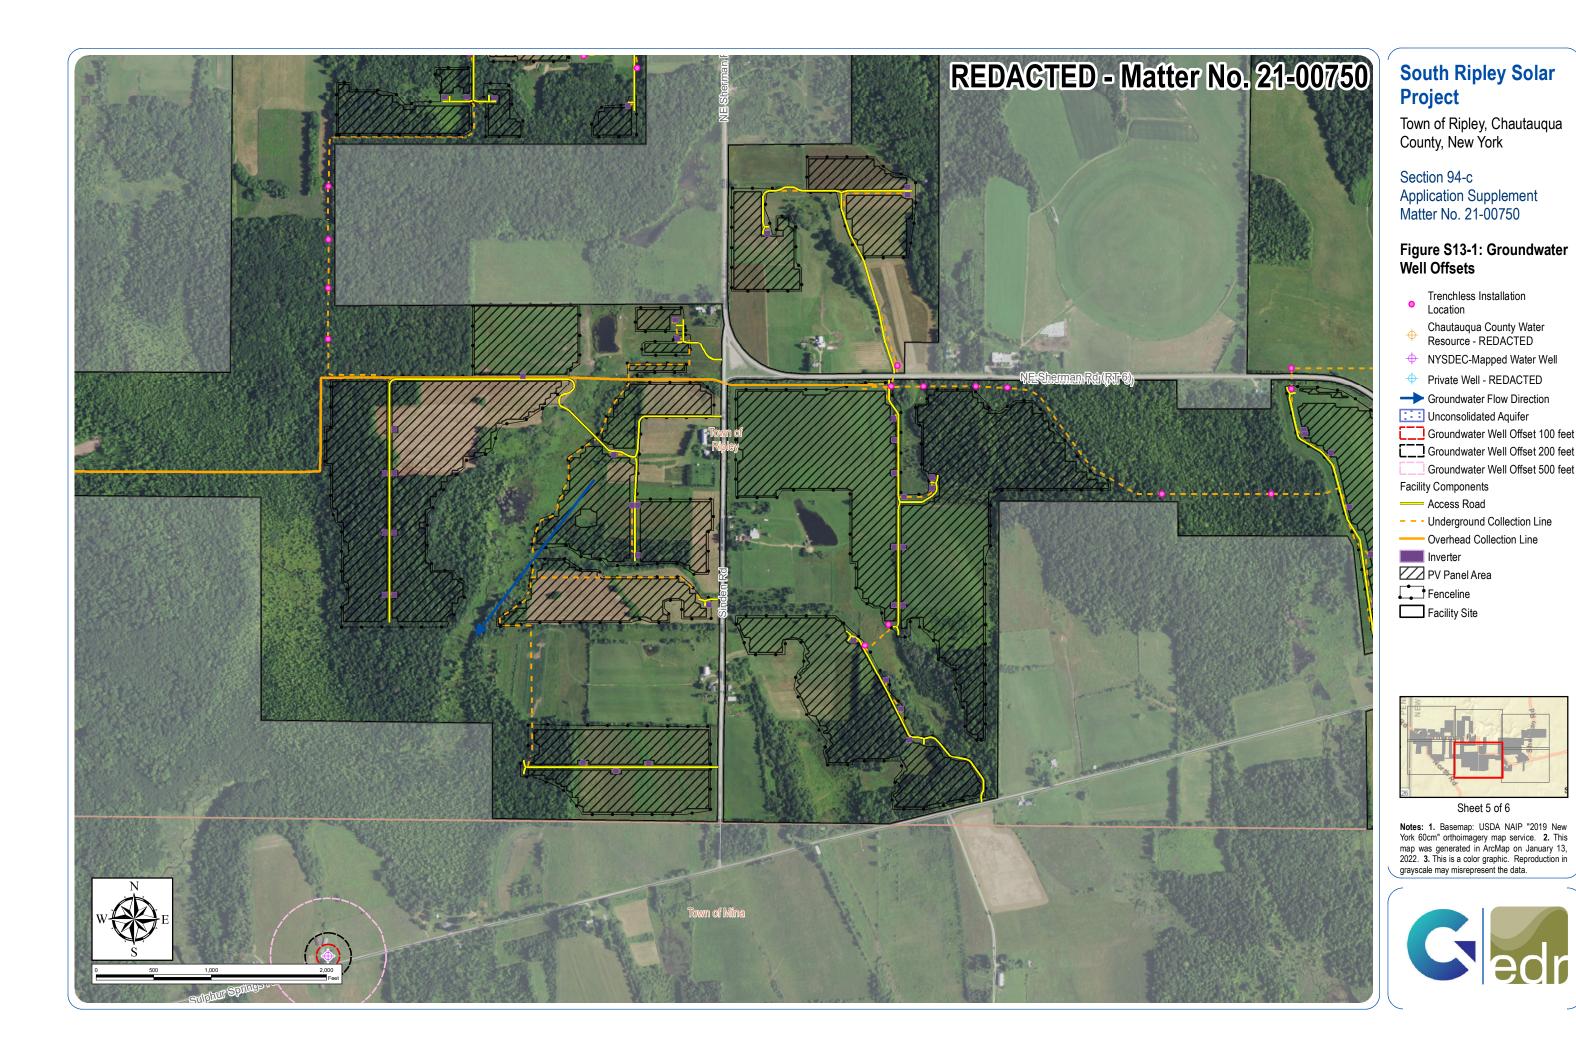

# South Ripley Solar Project

Town of Ripley, Chautauqua County, New York

Section 94-c Application Supplement Matter No. 21-00750

## Figure S13-1: Groundwater Well Offsets

- Trenchless Installation Location
- Chautauqua County Water Resource REDACTED
- NYSDEC-Mapped Water Well
- Private Well REDACTED
- Groundwater Flow Direction
- Unconsolidated Aquifer
- Groundwater Well Offset 100 feet
- Groundwater Well Offset 200 feet
- Groundwater Well Offset 500 feet
- Facility Components
- ---- Access Road
- - Underground Collection Line
- Overhead Collection Line
- Inverter
- PV Panel Area
- Fenceline
- Facility Site

Sheet 6 of 6