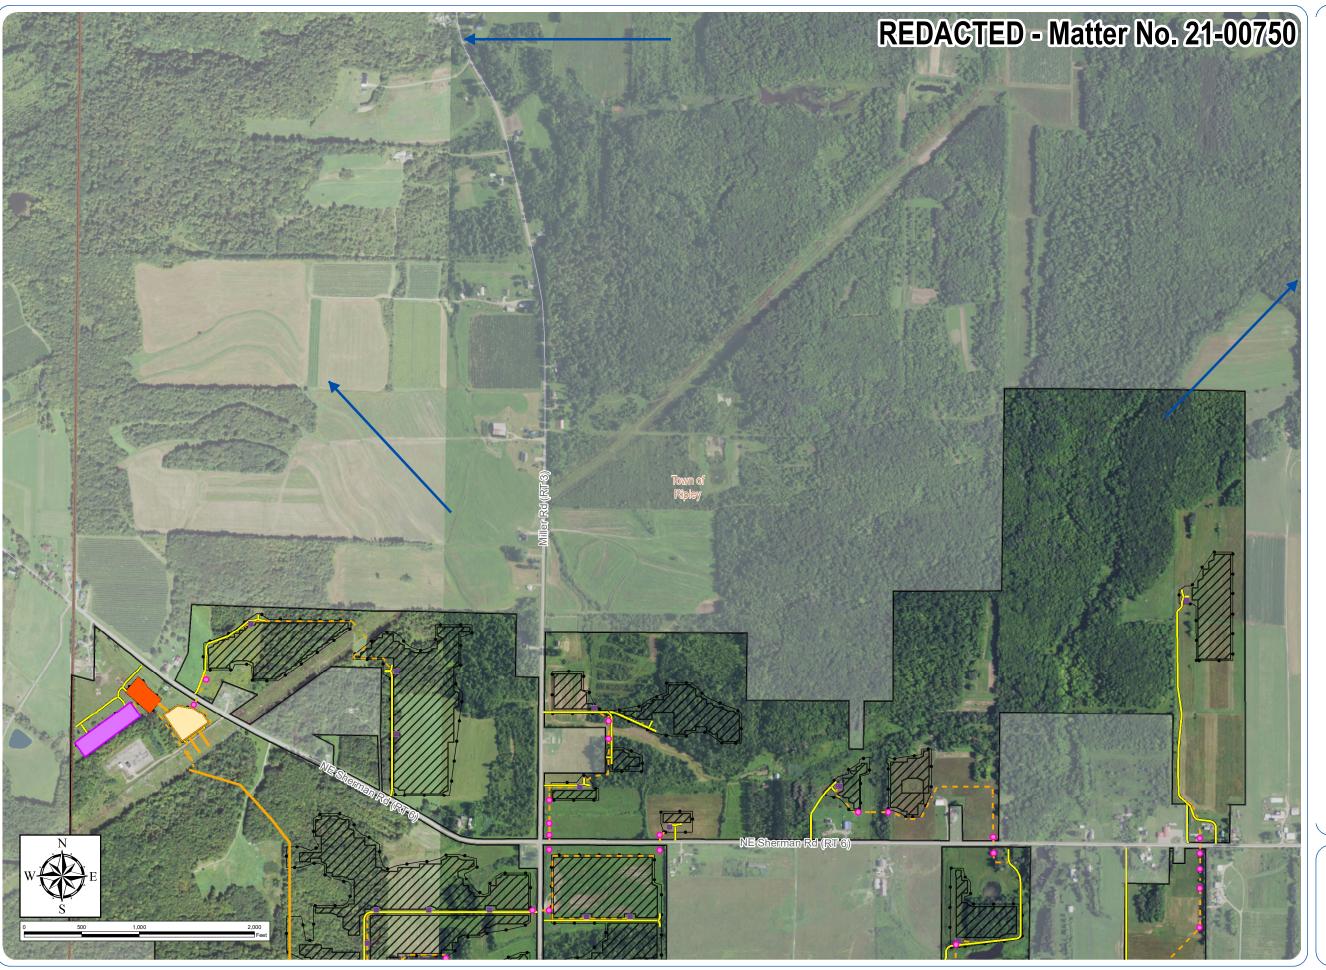

## South Ripley Solar Project

Town of Ripley, Chautauqua County, New York

Section 94-c Application Supplement Matter No. 21-00750

## Figure S13-1: Groundwater Well Offsets

- Trenchless Installation Location
- Chautauqua County Water Resource REDACTED
- NYSDEC-Mapped Water Well
- Private Well REDACTED
- Groundwater Flow Direction
- Unconsolidated Aquifer
- Groundwater Well Offset 100 feet
- Groundwater Well Offset 200 feet
- Groundwater Well Offset 500 feet
- Facility Components
- ---- Access Road
- - Underground Collection Line
- Overhead Collection Line
- Inverter
- Battery Energy Storage System
- Collection Substation
- POI Substation
- PV Panel Area
- Fenceline
- Facility Site

Sheet 1 of 6