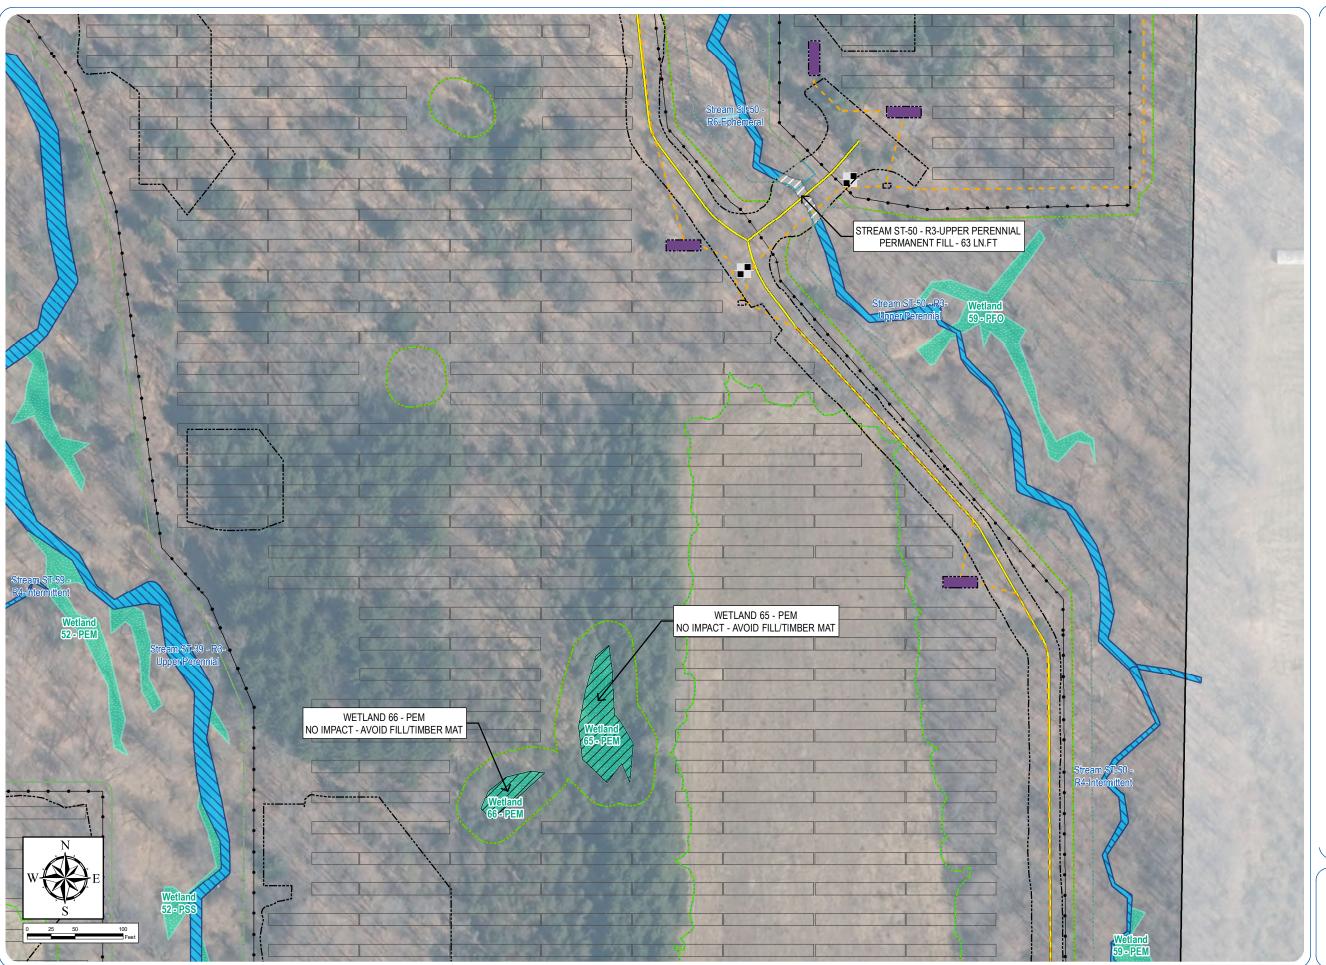

## **South Ripley Solar Project**

Town of Ripley, Chautauqua County, New York

Section 94-c

**Application Supplement** Matter No. 21-00750

### Appendix S14-C: Wetland and **Stream Impact Drawings**

Wetland/Stream Impacts

Permanent Stream Impact - Fill

Area of No Impact

Delineated Wetlands/Streams

Delineated Wetland w/ Federal Jurisdiction Delineated Stream Non-Jurisdictional

Delineated Stream w/ Federal Jurisdiction

Facility Components

Access Road

Underground Collection Line

HDD Location

Inverter

PV Panel
Fenceline
Facility Site
Facility Site
Facility Site

Limit of Disturbance -Temporary Soil
Disturbance

Limit of Disturbance - Grubbing
Limit of Disturbance - Tree Clearing

Limit of Disturbance - Temporary Work Area

Sheet 32 of 69