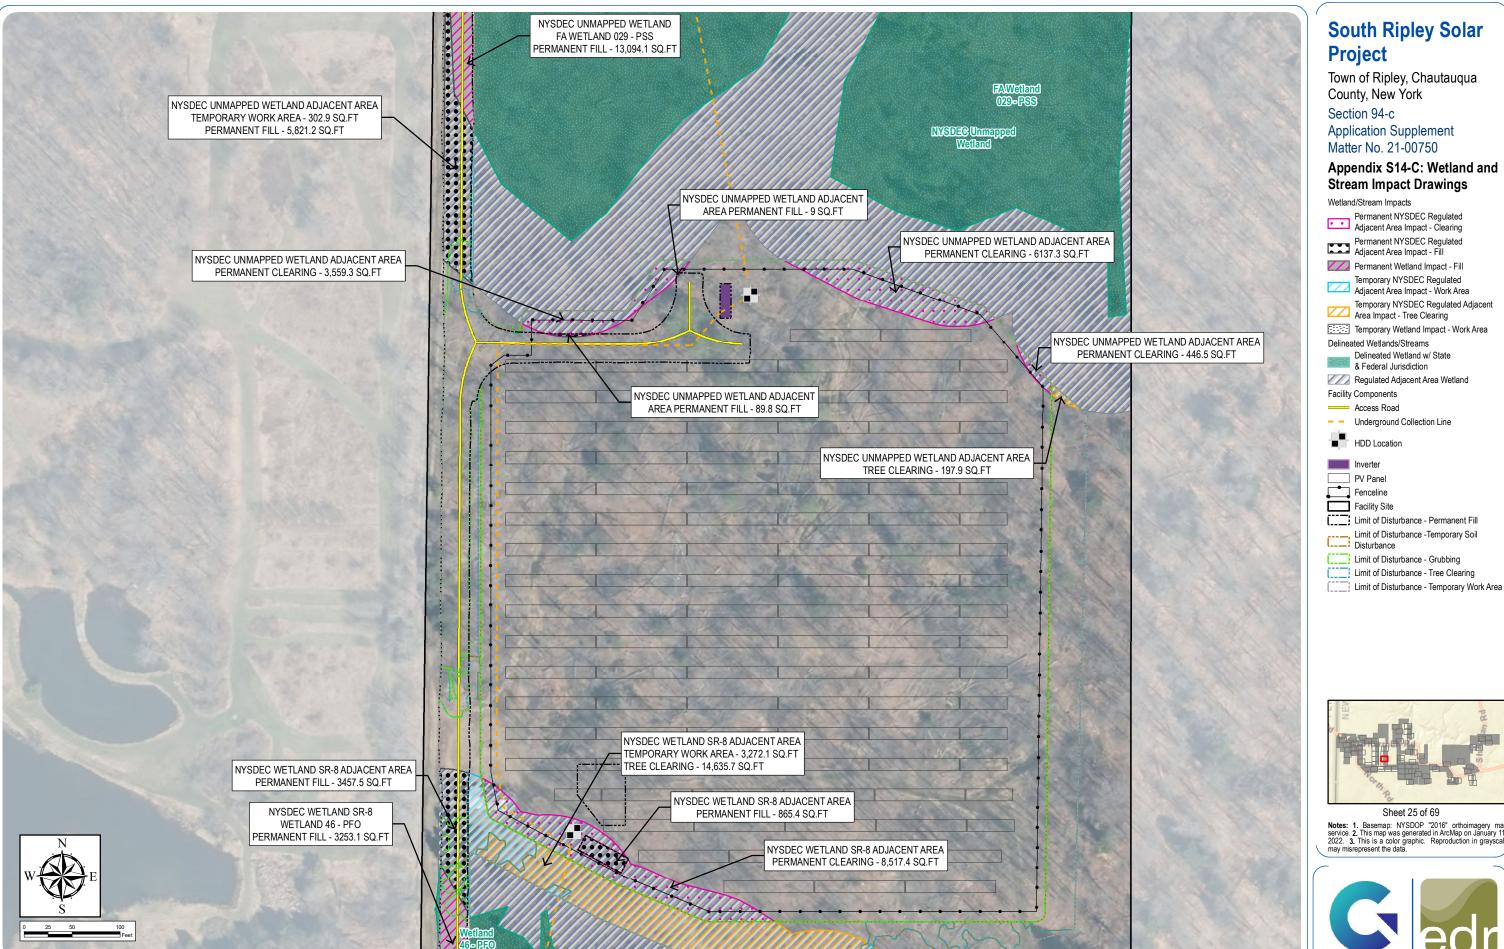

#### Appendix S14-C: Wetland and **Stream Impact Drawings**

- Temporary Wetland Impact Work Area

# **South Ripley Solar Project**

Town of Ripley, Chautauqua County, New York

Section 94-c

**Application Supplement** Matter No. 21-00750

### Appendix S14-C: Wetland and **Stream Impact Drawings**

Wetland/Stream Impacts

Area of No Impact

Delineated Wetlands/Streams

Delineated Wetland w/ Federal Jurisdiction

Delineated Stream Non-Jurisdictional

Delineated Stream w/ Federal Jurisdiction

Facility Components

Access Road

- - Underground Collection Line Inverter

PV Panel

Fenceline
Facility Site
Limit of Disturbance - Permanent Fill

Limit of Disturbance -Temporary Soil
Disturbance

Limit of Disturbance - Grubbing
Limit of Disturbance - Tree Clearing
Limit of Disturbance - Temporary Work Area

Sheet 29 of 69