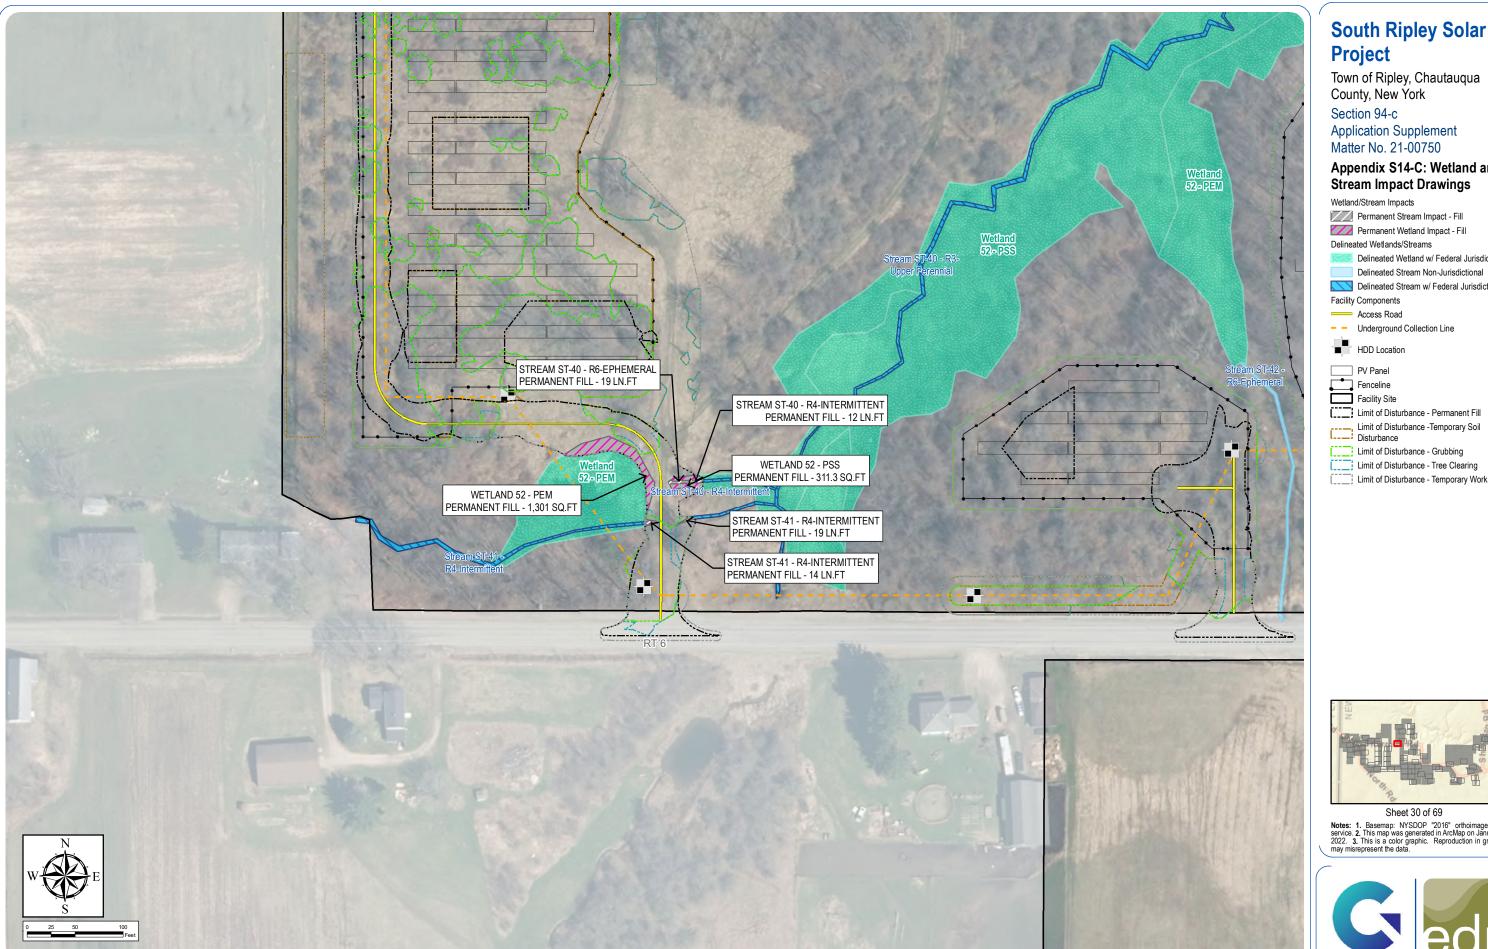

## **South Ripley Solar Project**

Town of Ripley, Chautauqua County, New York

Section 94-c

**Application Supplement** Matter No. 21-00750

### Appendix S14-C: Wetland and **Stream Impact Drawings**

Wetland/Stream Impacts

Permanent Stream Impact - Fill

Area of No Impact

Delineated Wetlands/Streams

Delineated Wetland w/ Federal Jurisdiction Delineated Stream Non-Jurisdictional

Delineated Stream w/ Federal Jurisdiction

Facility Components

Access Road

Underground Collection Line

HDD Location

Inverter

PV Panel
Fenceline
Facility Site
Facility Site
Facility Site

Limit of Disturbance -Temporary Soil
Disturbance

Limit of Disturbance - Grubbing
Limit of Disturbance - Tree Clearing

Limit of Disturbance - Temporary Work Area

Sheet 32 of 69