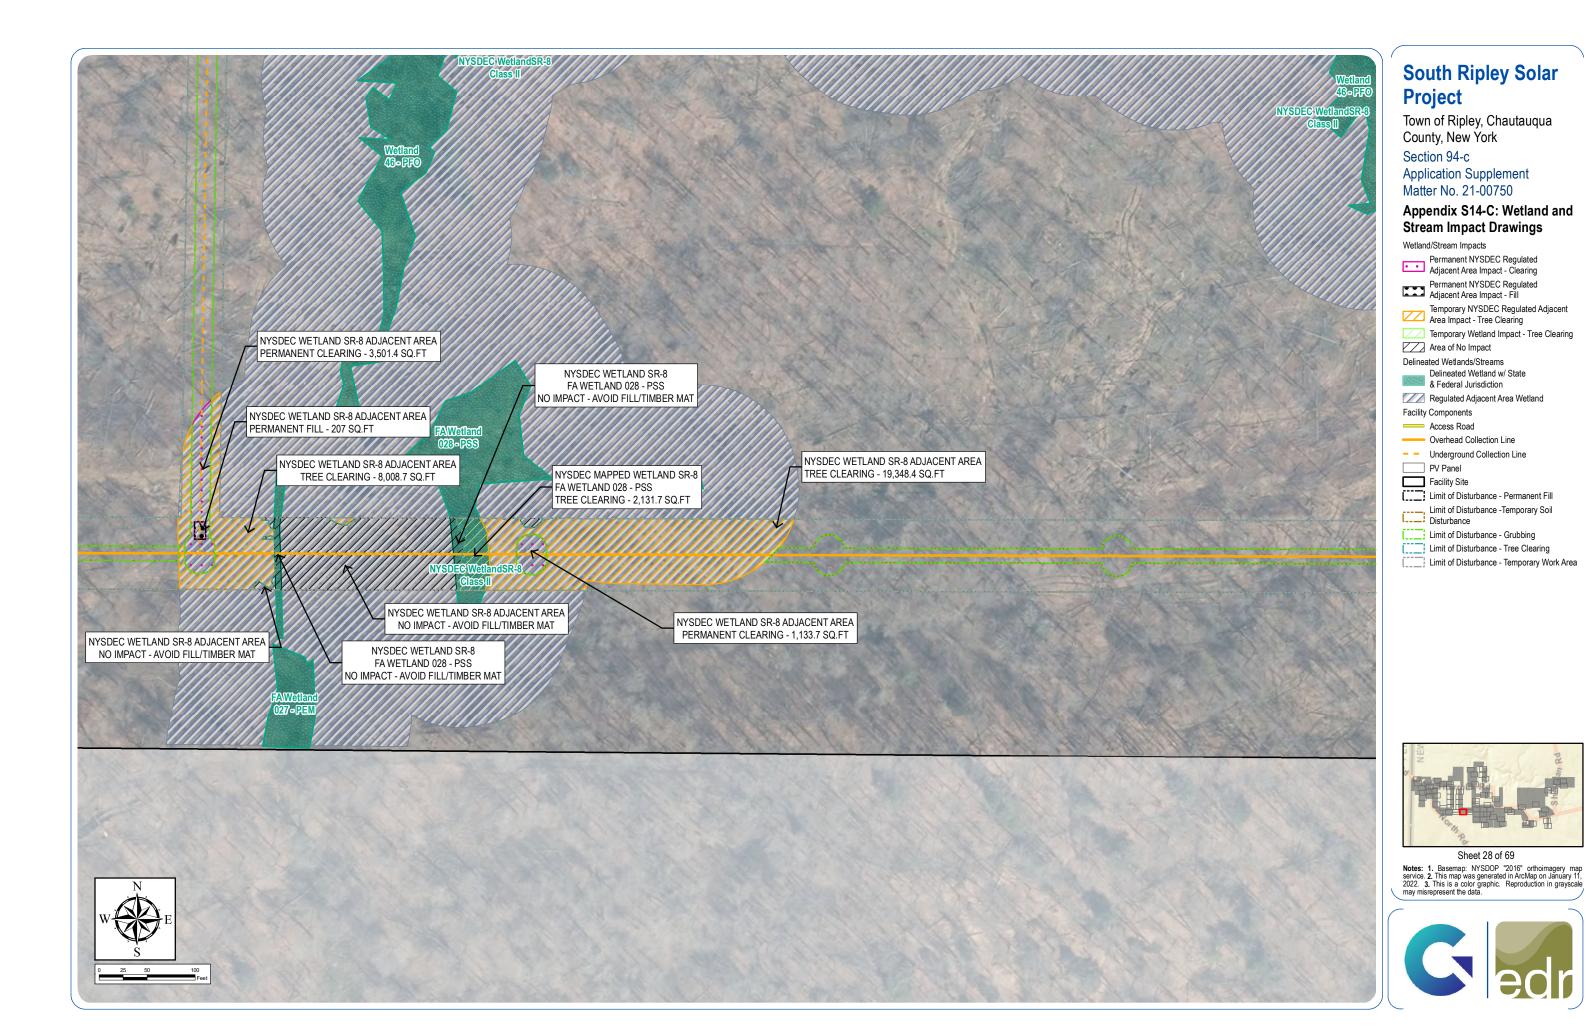

# **South Ripley Solar Project**

Town of Ripley, Chautauqua County, New York

Section 94-c

**Application Supplement** Matter No. 21-00750

### Appendix S14-C: Wetland and **Stream Impact Drawings**

Wetland/Stream Impacts

Area of No Impact

Delineated Wetlands/Streams

Delineated Wetland w/ Federal Jurisdiction

Delineated Stream Non-Jurisdictional

Delineated Stream w/ Federal Jurisdiction

Facility Components

Access Road

- - Underground Collection Line Inverter

PV Panel

Fenceline
Facility Site
Limit of Disturbance - Permanent Fill

Limit of Disturbance -Temporary Soil
Disturbance

Limit of Disturbance - Grubbing
Limit of Disturbance - Tree Clearing
Limit of Disturbance - Temporary Work Area

Sheet 29 of 69