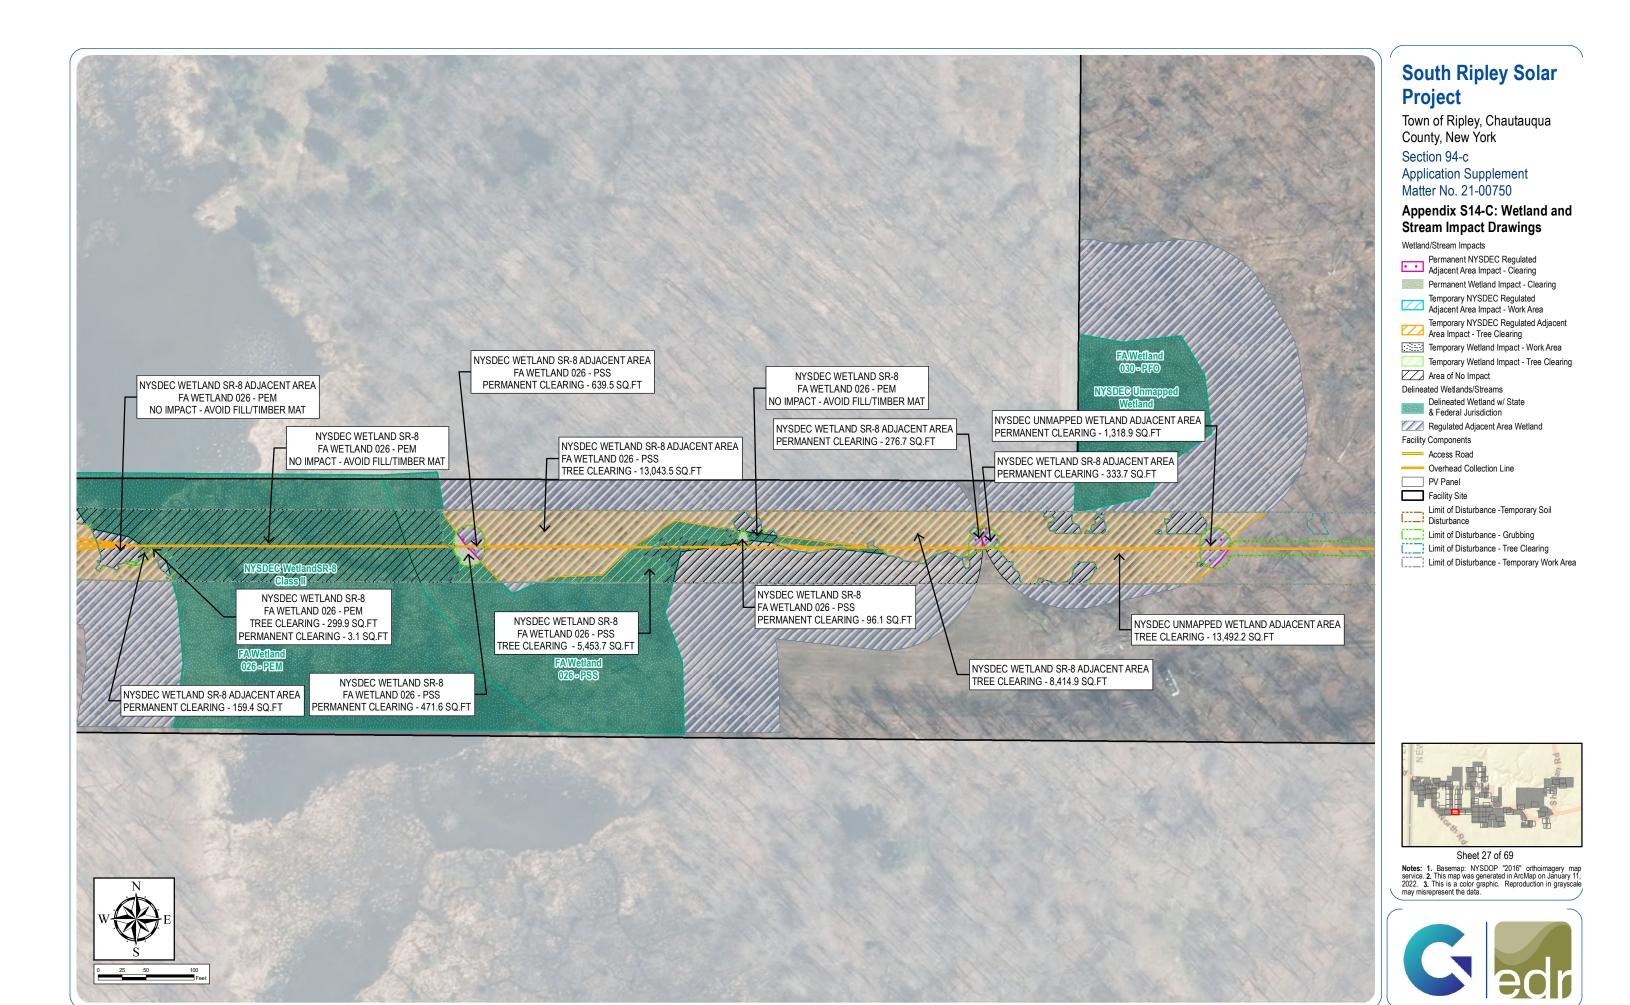

## **South Ripley Solar Project**

Town of Ripley, Chautauqua County, New York

Section 94-c

**Application Supplement** Matter No. 21-00750

### Appendix S14-C: Wetland and **Stream Impact Drawings**

Wetland/Stream Impacts

Permanent Stream Impact - Fill

Area of No Impact

Delineated Wetlands/Streams

Delineated Wetland w/ Federal Jurisdiction Delineated Stream Non-Jurisdictional

Delineated Stream w/ Federal Jurisdiction

Facility Components

Access Road

Underground Collection Line

HDD Location

Inverter

PV Panel
Fenceline
Facility Site
Facility Site
Facility Site

Limit of Disturbance -Temporary Soil
Disturbance

Limit of Disturbance - Grubbing
Limit of Disturbance - Tree Clearing

Limit of Disturbance - Temporary Work Area

Sheet 32 of 69