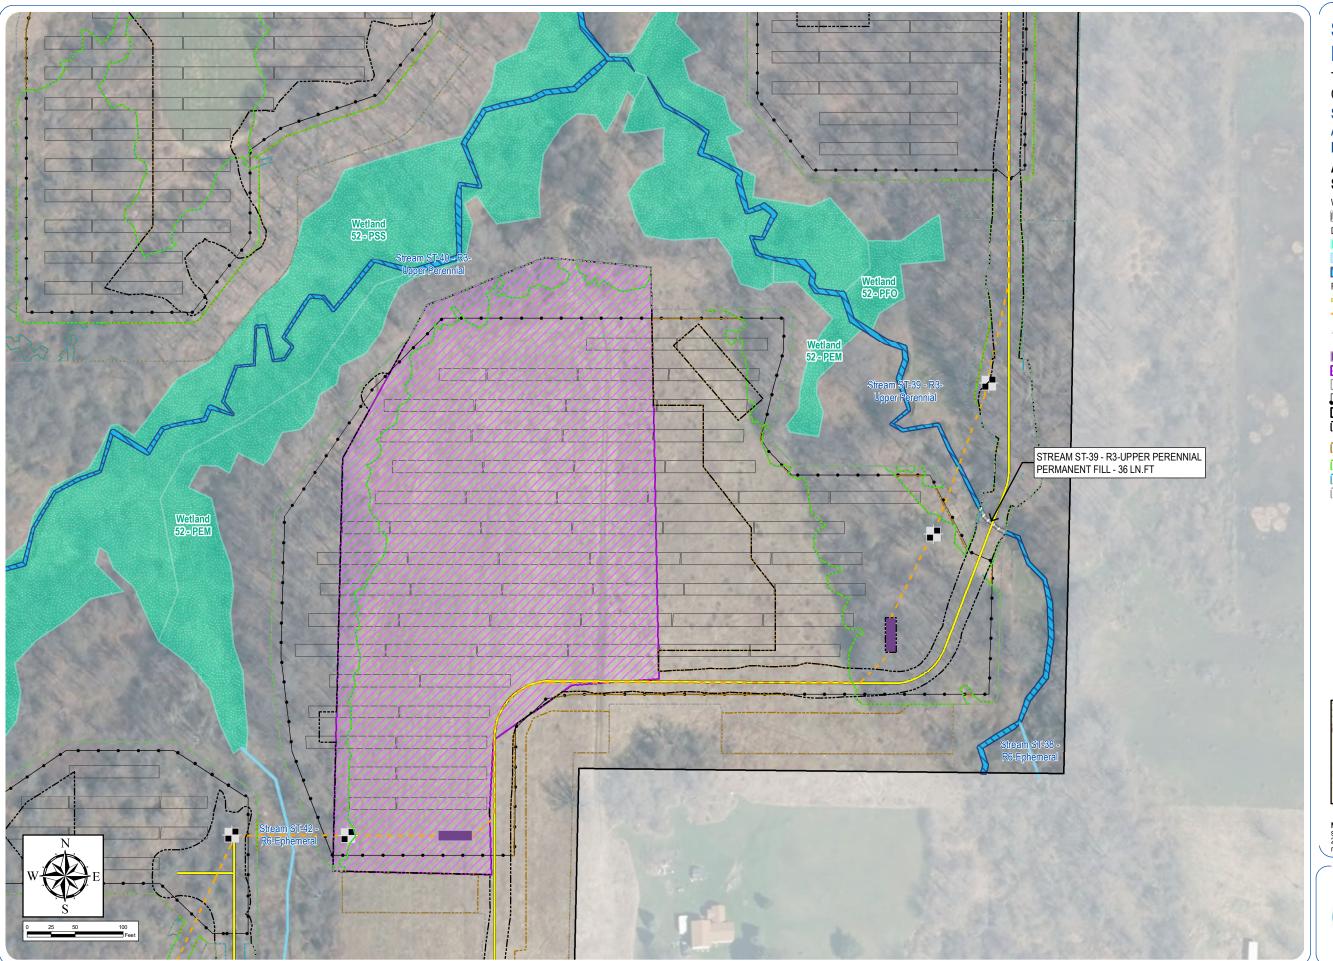

# **South Ripley Solar Project**

Town of Ripley, Chautauqua County, New York

Section 94-c

**Application Supplement** Matter No. 21-00750

### Appendix S14-C: Wetland and **Stream Impact Drawings**

Wetland/Stream Impacts

Permanent Stream Impact - Fill

Delineated Wetlands/Streams

Delineated Wetland w/ Federal Jurisdiction

Delineated Stream Non-Jurisdictional

Delineated Stream w/ Federal Jurisdiction

Facility Components

Access Road

- - Underground Collection Line

HDD Location

Inverter

Laydown Yard

PV Panel
Fenceline
Facility Site
Limit of Disturbance - Permanent Fill

Limit of Disturbance -Temporary Soil
Disturbance

Limit of Disturbance - Grubbing
Limit of Disturbance - Tree Clearing
Limit of Disturbance - Temporary Work Area

Sheet 33 of 69