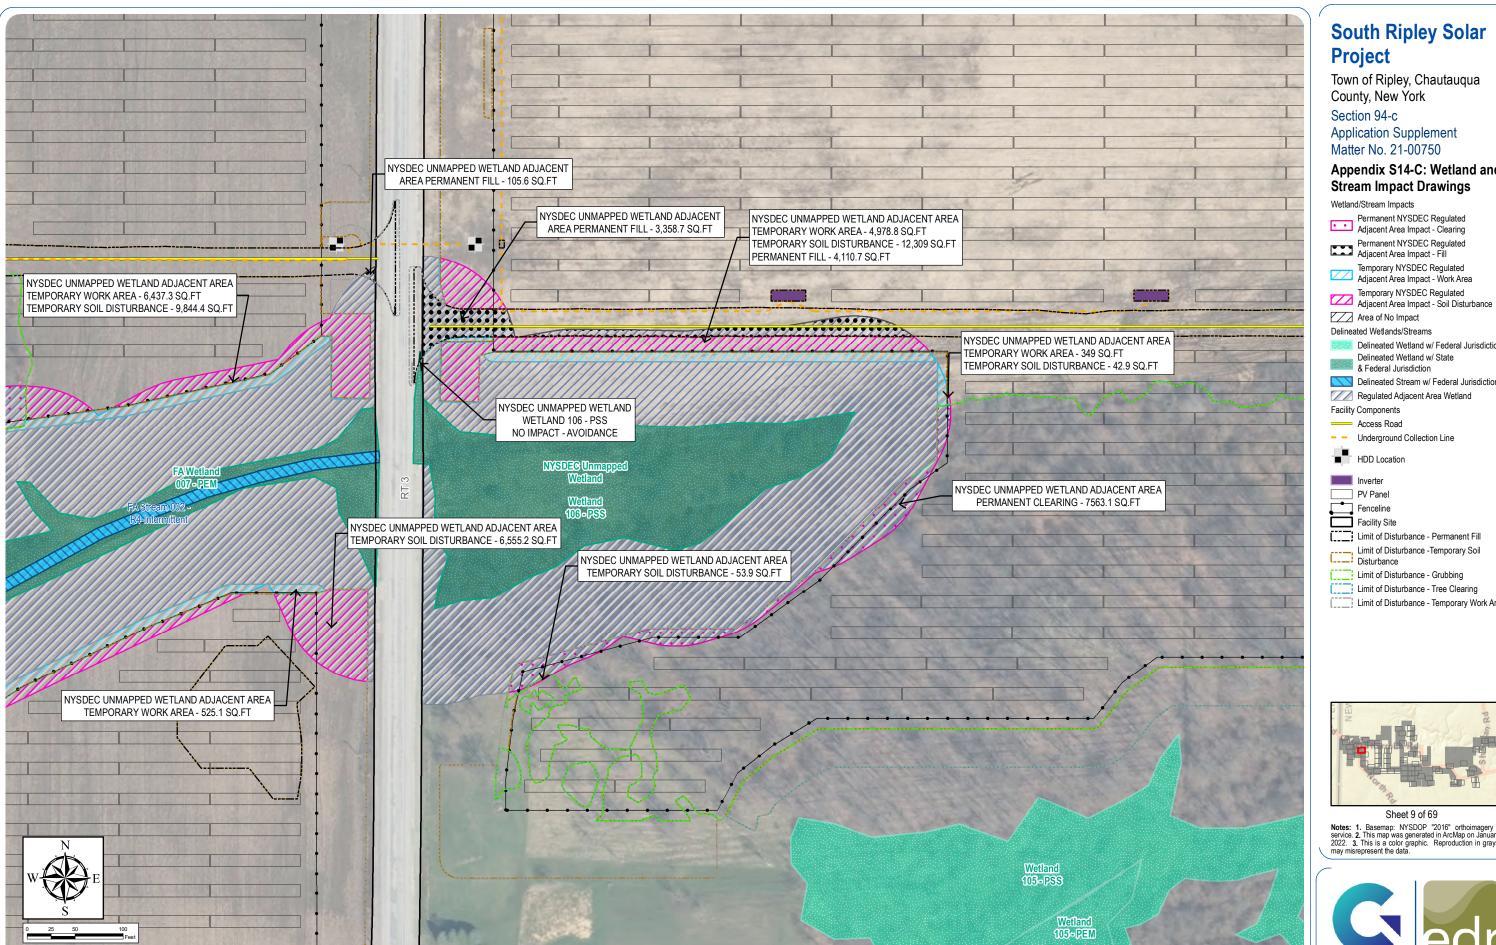

### Appendix S14-C: Wetland and **Stream Impact Drawings**

- Delineated Wetland w/ Federal Jurisdiction
- Delineated Stream w/ Federal Jurisdiction

- Limit of Disturbance Temporary Work Area

Notes: 1. Basemap: NYSDOP "2016" orthoimagery map service. 2. This map was generated in ArcMap on January 11, 2022. 3. This is a color graphic. Reproduction in grayscale

## **South Ripley Solar Project**

Town of Ripley, Chautauqua County, New York

Section 94-c

**Application Supplement** Matter No. 21-00750

### Appendix S14-C: Wetland and **Stream Impact Drawings**

Wetland/Stream Impacts

- Permanent NYSDEC Regulated Adjacent Area Impact Clearing
- Permanent NYSDEC Regulated Adjacent Area Impact Fill
- Permanent Wetland Impact Fill
- Temporary NYSDEC Regulated
- Adjacent Area Impact Work Area Temporary NYSDEC Regulated
- Adjacent Area Impact Soil Disturbance
- Temporary NYSDEC Regulated Adjacent Area Impact - Tree Clearing
- Temporary Wetland Impact Work Area
- Area of No Impact

#### Delineated Wetlands/Streams

- Delineated Wetland w/ Federal Jurisdiction Delineated Wetland w/ State
- & Federal Jurisdiction
- Regulated Adjacent Area Wetland
- **Facility Components**
- --- Access Road
- Underground Collection Line
- HDD Location

- Limit of Disturbance Permanent Fill Limit of Disturbance -Temporary Soil Disturbance

- Limit of Disturbance Grubbing
  Limit of Disturbance Tree Clearing
- Limit of Disturbance Temporary Work Area

Sheet 10 of 69

Notes: 1. Basemap: NYSDOP "2016" orthoimagery map service. 2. This map was generated in ArcMap on January 11, 2022. 3. This is a color graphic. Reproduction in grayscale