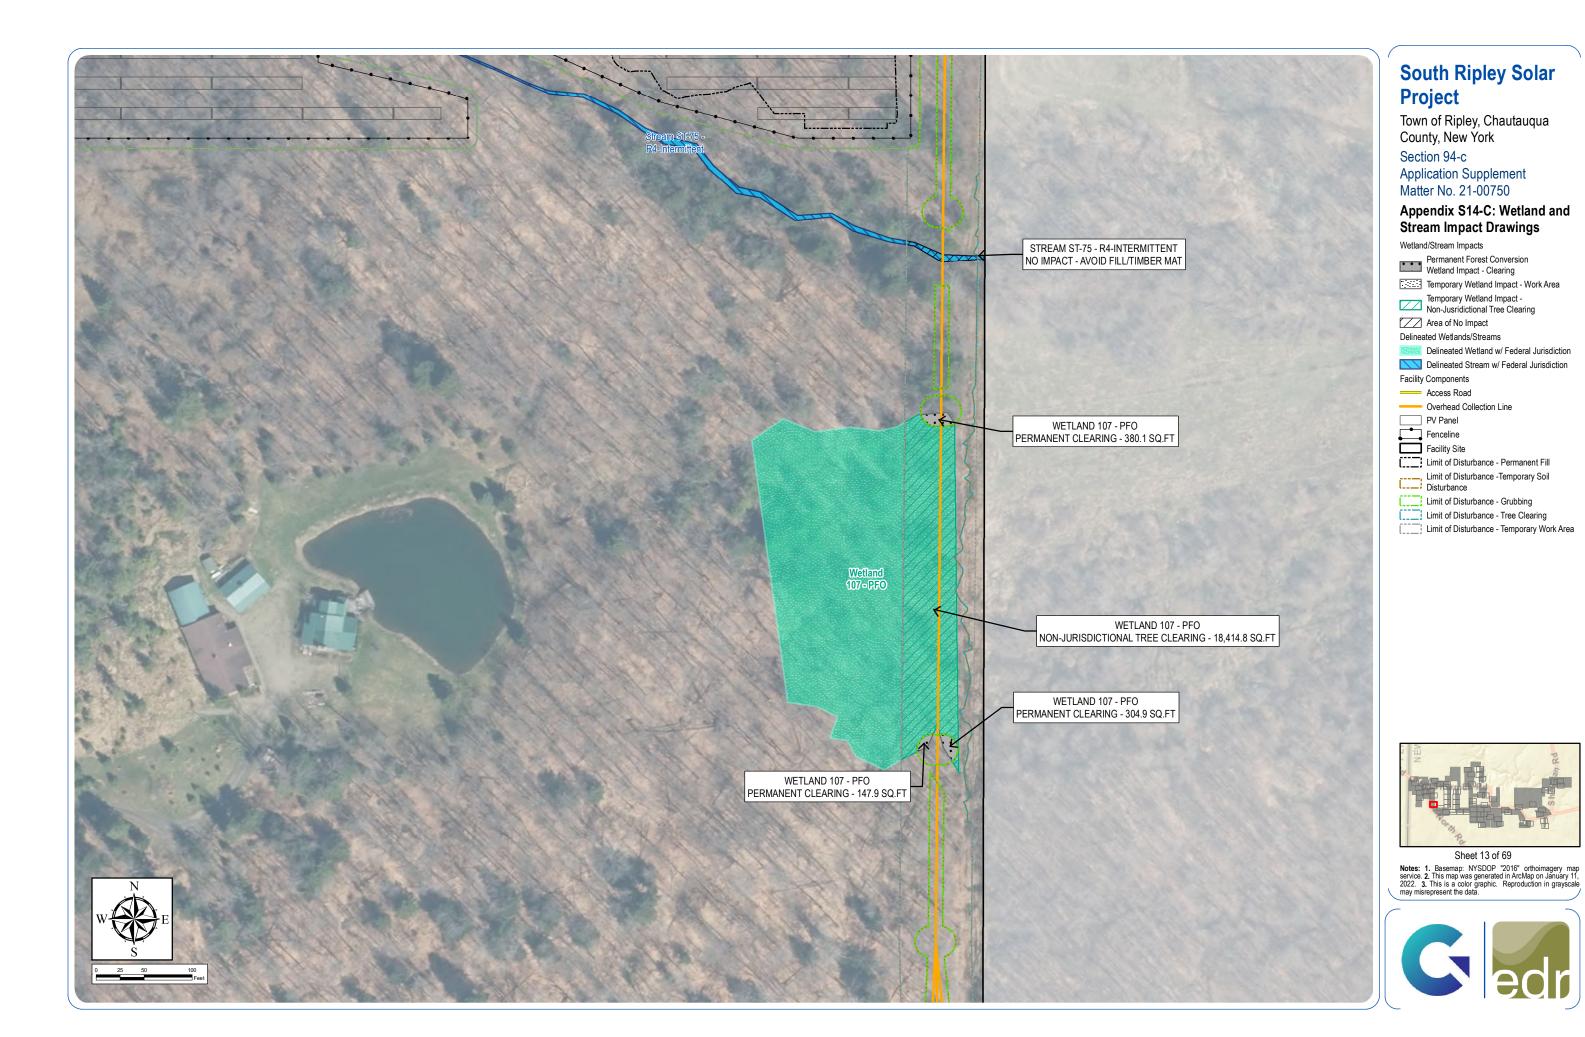

# **South Ripley Solar Project**

Town of Ripley, Chautauqua County, New York

Section 94-c

**Application Supplement** Matter No. 21-00750

## Appendix S14-C: Wetland and **Stream Impact Drawings**

Wetland/Stream Impacts

Temporary Wetland Impact - Work Area

Temporary Wetland Impact Non-Jusridictional Tree Clearing

Area of No Impact

Delineated Wetlands/Streams

Delineated Wetland w/ Federal Jurisdiction

Delineated Stream w/ Federal Jurisdiction

Facility Components

Access Road

Overhead Collection Line

- - Underground Collection Line

Inverter

PV Panel
Fenceline
Facility Site
Limit of Disturbance - Permanent Fill

Limit of Disturbance -Temporary Soil
Disturbance

Limit of Disturbance - Grubbing

Limit of Disturbance - Tree Clearing

Limit of Disturbance - Temporary Work Area

Sheet 12 of 69

Notes: 1. Basemap: NYSDOP "2016" orthoimagery map service. 2. This map was generated in ArcMap on January 11, 2022. 3. This is a color graphic. Reproduction in grayscale may misrepresent the data.