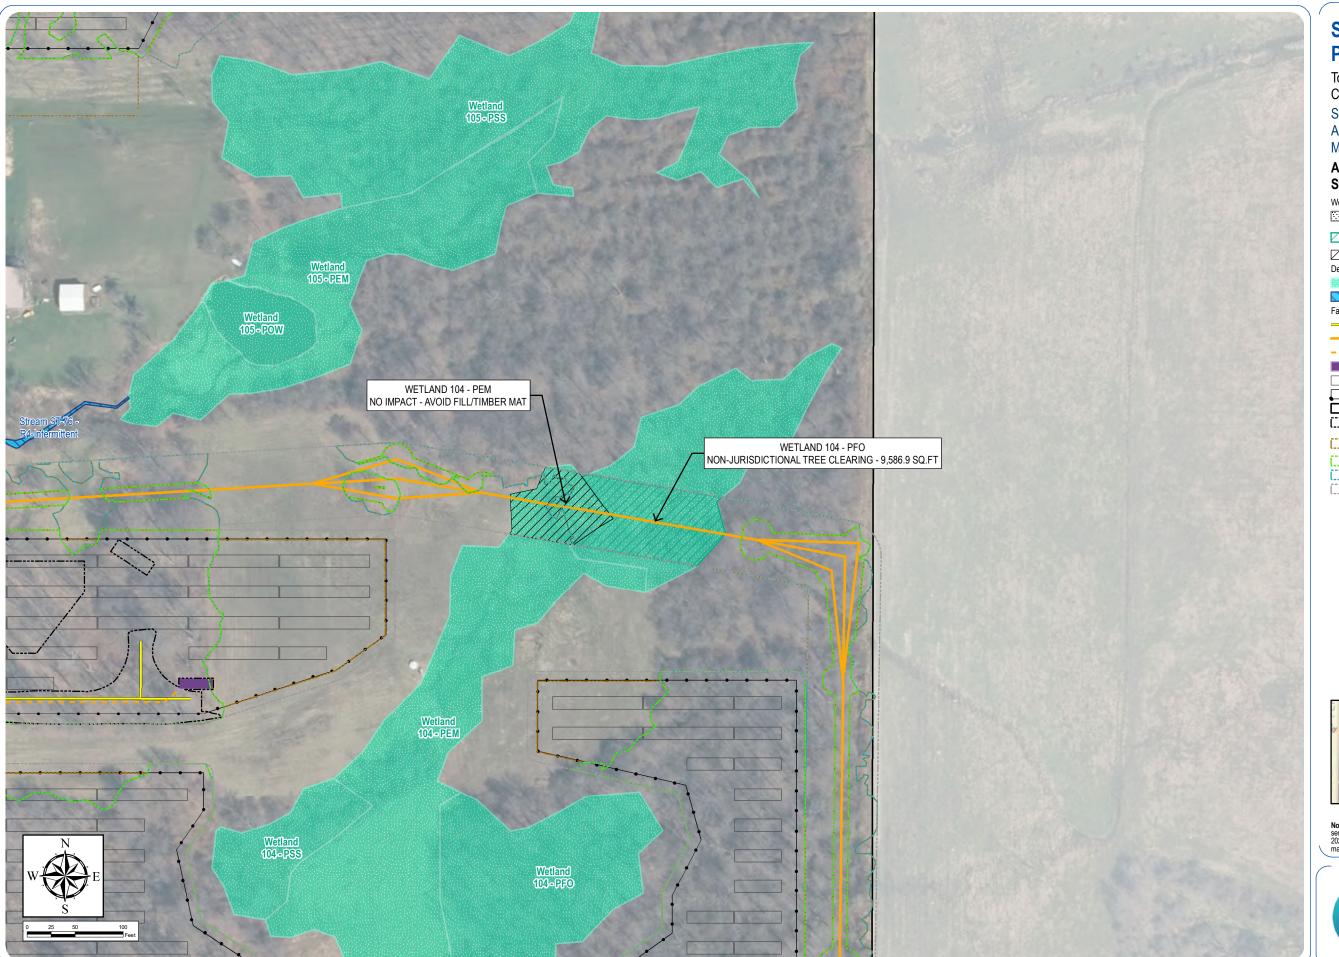

# **South Ripley Solar Project**

Town of Ripley, Chautauqua County, New York

Section 94-c

**Application Supplement** Matter No. 21-00750

## Appendix S14-C: Wetland and **Stream Impact Drawings**

Wetland/Stream Impacts

Temporary Wetland Impact - Work Area

Temporary Wetland Impact Non-Jusridictional Tree Clearing

Area of No Impact

Delineated Wetlands/Streams

Delineated Wetland w/ Federal Jurisdiction

Delineated Stream w/ Federal Jurisdiction

Facility Components

Access Road

Overhead Collection Line

- - Underground Collection Line

Inverter

PV Panel
Fenceline
Facility Site
Limit of Disturbance - Permanent Fill

Limit of Disturbance -Temporary Soil
Disturbance

Limit of Disturbance - Grubbing

Limit of Disturbance - Tree Clearing

Limit of Disturbance - Temporary Work Area

Sheet 12 of 69

Notes: 1. Basemap: NYSDOP "2016" orthoimagery map service. 2. This map was generated in ArcMap on January 11, 2022. 3. This is a color graphic. Reproduction in grayscale may misrepresent the data.