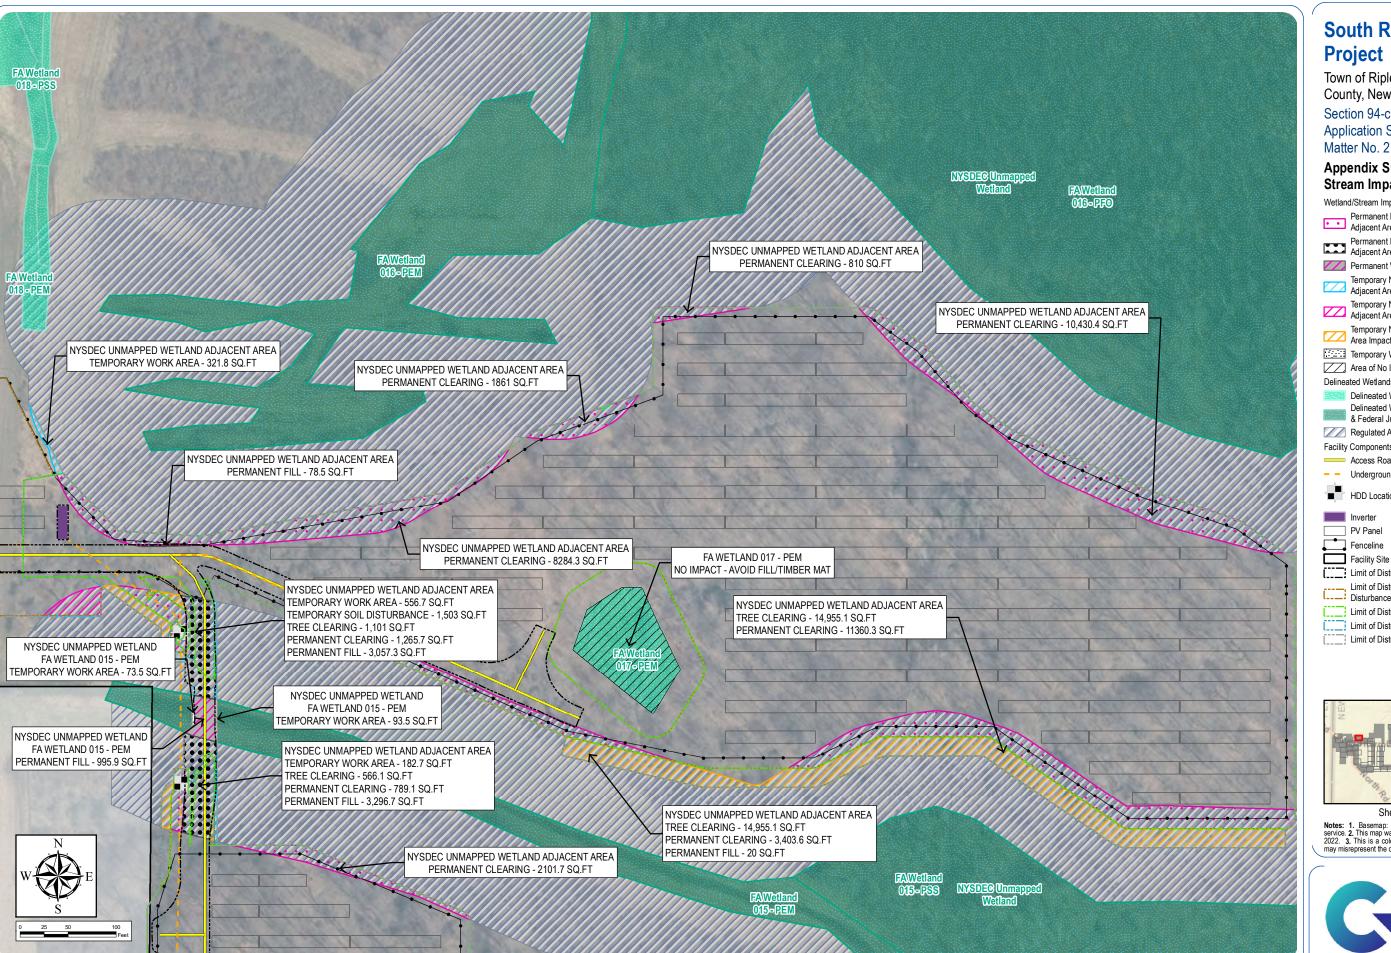

# **South Ripley Solar Project**

Town of Ripley, Chautauqua County, New York

Section 94-c

**Application Supplement** Matter No. 21-00750

## Appendix S14-C: Wetland and **Stream Impact Drawings**

Wetland/Stream Impacts

Temporary Wetland Impact - Work Area

Temporary Wetland Impact Non-Jusridictional Tree Clearing

Area of No Impact

Delineated Wetlands/Streams

Delineated Wetland w/ Federal Jurisdiction

Delineated Stream w/ Federal Jurisdiction

Facility Components

Access Road

Overhead Collection Line

- - Underground Collection Line

Inverter

PV Panel
Fenceline
Facility Site
Limit of Disturbance - Permanent Fill

Limit of Disturbance -Temporary Soil
Disturbance

Limit of Disturbance - Grubbing

Limit of Disturbance - Tree Clearing

Limit of Disturbance - Temporary Work Area

Sheet 12 of 69

Notes: 1. Basemap: NYSDOP "2016" orthoimagery map service. 2. This map was generated in ArcMap on January 11, 2022. 3. This is a color graphic. Reproduction in grayscale may misrepresent the data.