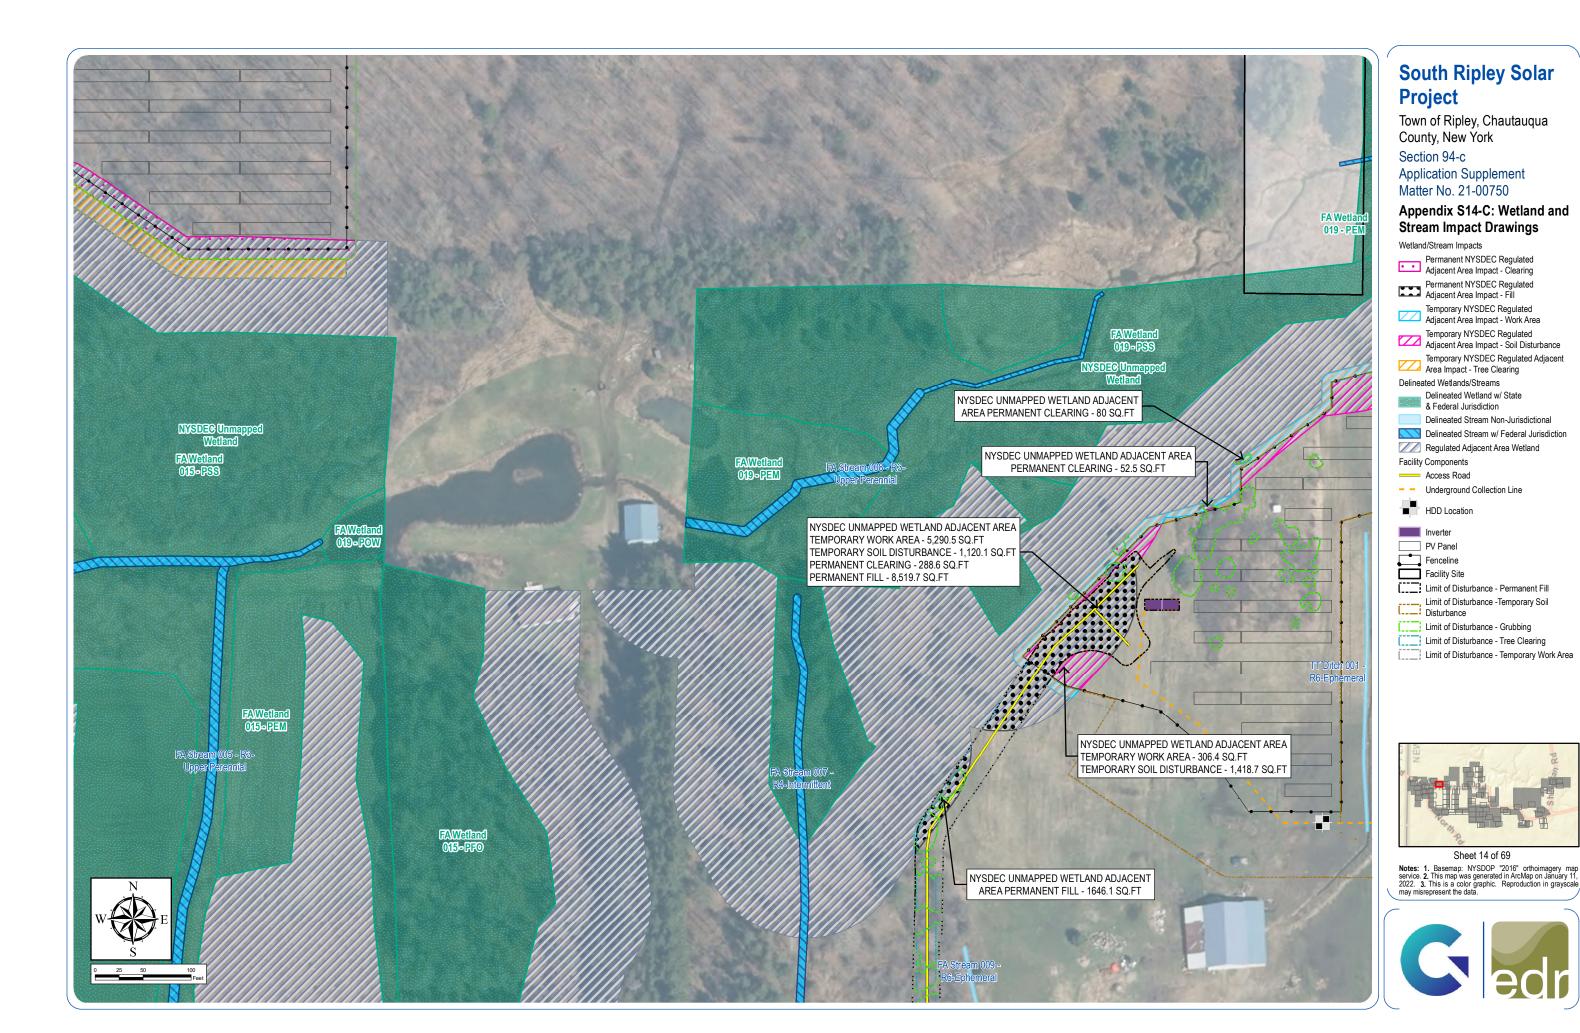

## **South Ripley Solar Project**

Town of Ripley, Chautauqua County, New York

Section 94-c

**Application Supplement** Matter No. 21-00750

### Appendix S14-C: Wetland and **Stream Impact Drawings**

Wetland/Stream Impacts

- Permanent NYSDEC Regulated Adjacent Area Impact Clearing
- Permanent NYSDEC Regulated Adjacent Area Impact Fill
- Permanent Wetland Impact Fill
- Temporary NYSDEC Regulated
- Adjacent Area Impact Work Area Temporary NYSDEC Regulated
- Adjacent Area Impact Soil Disturbance
- Temporary NYSDEC Regulated Adjacent Area Impact - Tree Clearing
- Temporary Wetland Impact Work Area
- Area of No Impact

#### Delineated Wetlands/Streams

- Delineated Wetland w/ Federal Jurisdiction Delineated Wetland w/ State
- & Federal Jurisdiction
- Regulated Adjacent Area Wetland
- **Facility Components**
- --- Access Road
- Underground Collection Line
- HDD Location

- Limit of Disturbance Permanent Fill Limit of Disturbance -Temporary Soil Disturbance

- Limit of Disturbance Grubbing
  Limit of Disturbance Tree Clearing
- Limit of Disturbance Temporary Work Area

Sheet 10 of 69