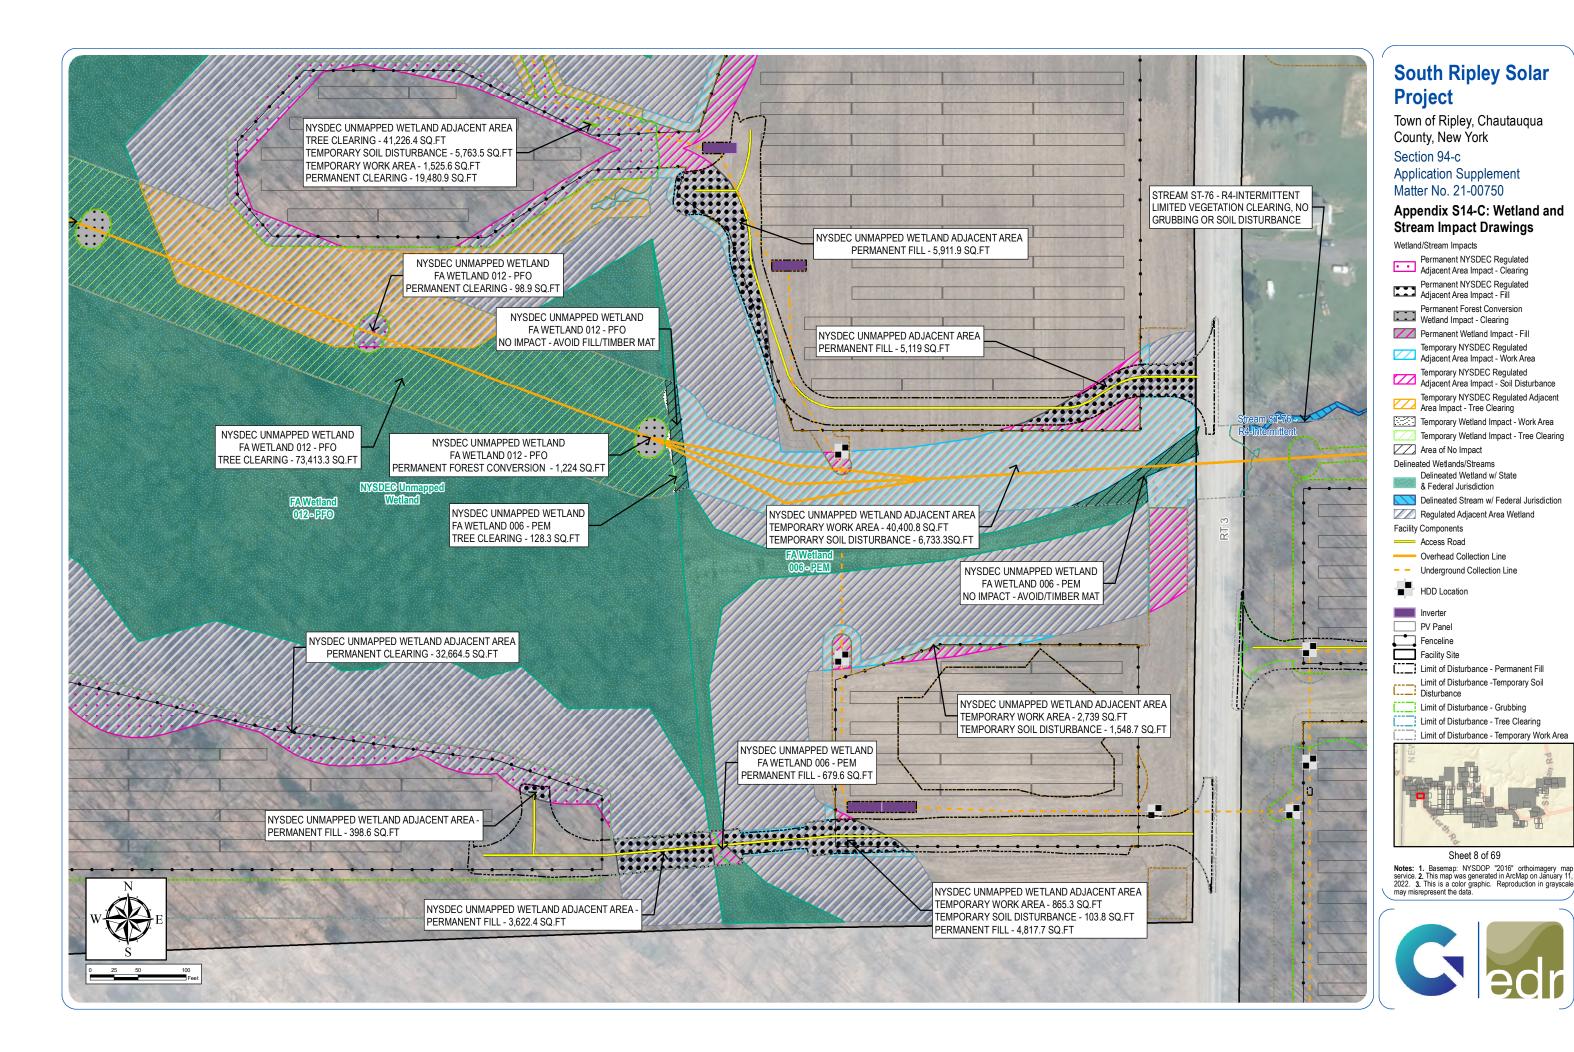

### Appendix S14-C: Wetland and **Stream Impact Drawings**

- Delineated Wetland w/ Federal Jurisdiction
- Delineated Stream w/ Federal Jurisdiction

- Limit of Disturbance Temporary Work Area

Notes: 1. Basemap: NYSDOP "2016" orthoimagery map service. 2. This map was generated in ArcMap on January 11, 2022. 3. This is a color graphic. Reproduction in grayscale

## **South Ripley Solar Project**

Town of Ripley, Chautauqua County, New York

Section 94-c

**Application Supplement** Matter No. 21-00750

### Appendix S14-C: Wetland and **Stream Impact Drawings**

Wetland/Stream Impacts

- Permanent NYSDEC Regulated Adjacent Area Impact Clearing
- Permanent NYSDEC Regulated Adjacent Area Impact Fill
- Permanent Wetland Impact Fill
- Temporary NYSDEC Regulated
- Adjacent Area Impact Work Area Temporary NYSDEC Regulated
- Adjacent Area Impact Soil Disturbance
- Temporary NYSDEC Regulated Adjacent Area Impact - Tree Clearing
- Temporary Wetland Impact Work Area
- Area of No Impact

#### Delineated Wetlands/Streams

- Delineated Wetland w/ Federal Jurisdiction Delineated Wetland w/ State
- & Federal Jurisdiction
- Regulated Adjacent Area Wetland
- **Facility Components**
- --- Access Road
- Underground Collection Line
- HDD Location

- Limit of Disturbance Permanent Fill Limit of Disturbance -Temporary Soil Disturbance

- Limit of Disturbance Grubbing
  Limit of Disturbance Tree Clearing
- Limit of Disturbance Temporary Work Area

Sheet 10 of 69

Notes: 1. Basemap: NYSDOP "2016" orthoimagery map service. 2. This map was generated in ArcMap on January 11, 2022. 3. This is a color graphic. Reproduction in grayscale