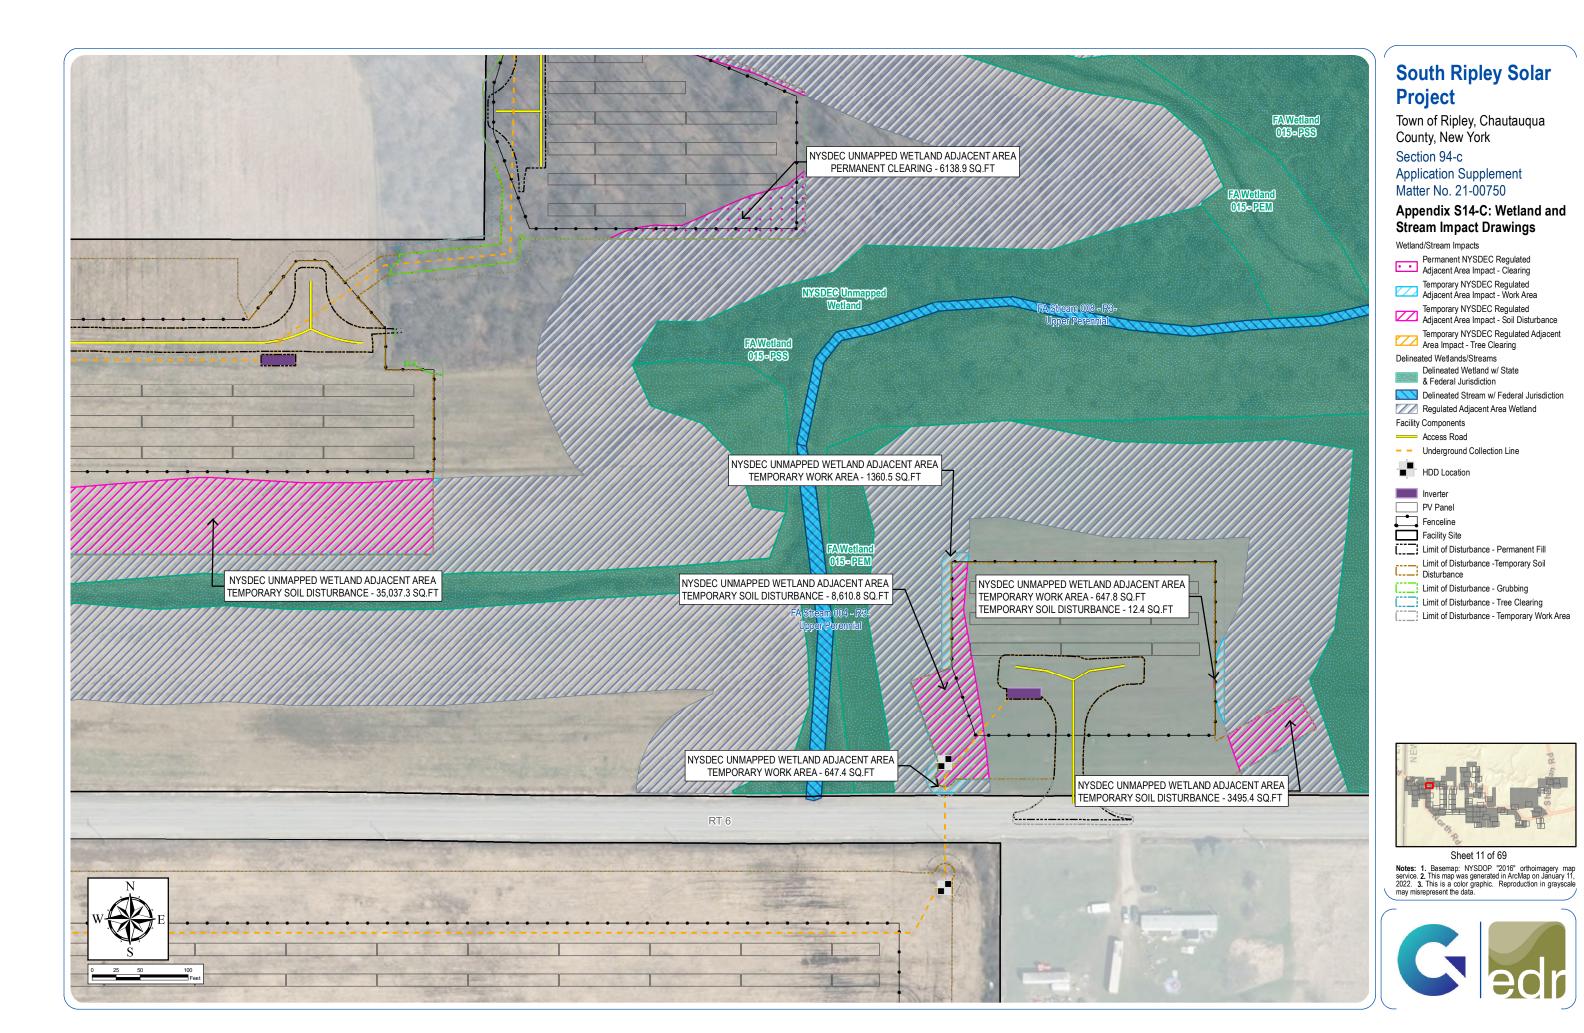

## **South Ripley Solar Project**

Town of Ripley, Chautauqua County, New York

Section 94-c

**Application Supplement** Matter No. 21-00750

### Appendix S14-C: Wetland and **Stream Impact Drawings**

Wetland/Stream Impacts

- Permanent NYSDEC Regulated Adjacent Area Impact Clearing
- Permanent NYSDEC Regulated Adjacent Area Impact Fill
- Permanent Wetland Impact Fill
- Temporary NYSDEC Regulated
- Adjacent Area Impact Work Area Temporary NYSDEC Regulated
- Adjacent Area Impact Soil Disturbance
- Temporary NYSDEC Regulated Adjacent Area Impact - Tree Clearing
- Temporary Wetland Impact Work Area
- Area of No Impact

#### Delineated Wetlands/Streams

- Delineated Wetland w/ Federal Jurisdiction Delineated Wetland w/ State
- & Federal Jurisdiction
- Regulated Adjacent Area Wetland
- **Facility Components**
- --- Access Road
- Underground Collection Line
- HDD Location

- Limit of Disturbance Permanent Fill Limit of Disturbance -Temporary Soil Disturbance

- Limit of Disturbance Grubbing
  Limit of Disturbance Tree Clearing
- Limit of Disturbance Temporary Work Area

Sheet 10 of 69