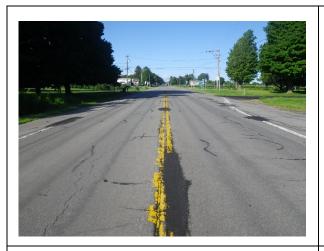

08 - West Main Street (Rt 20) looking east

09 - West Main Street (Rt 20) looking west

10 - West Main Street (Rt 20) looking east

11 - West Main Street (Rt 20) looking west

12 - West Main Street (Rt 20) looking east