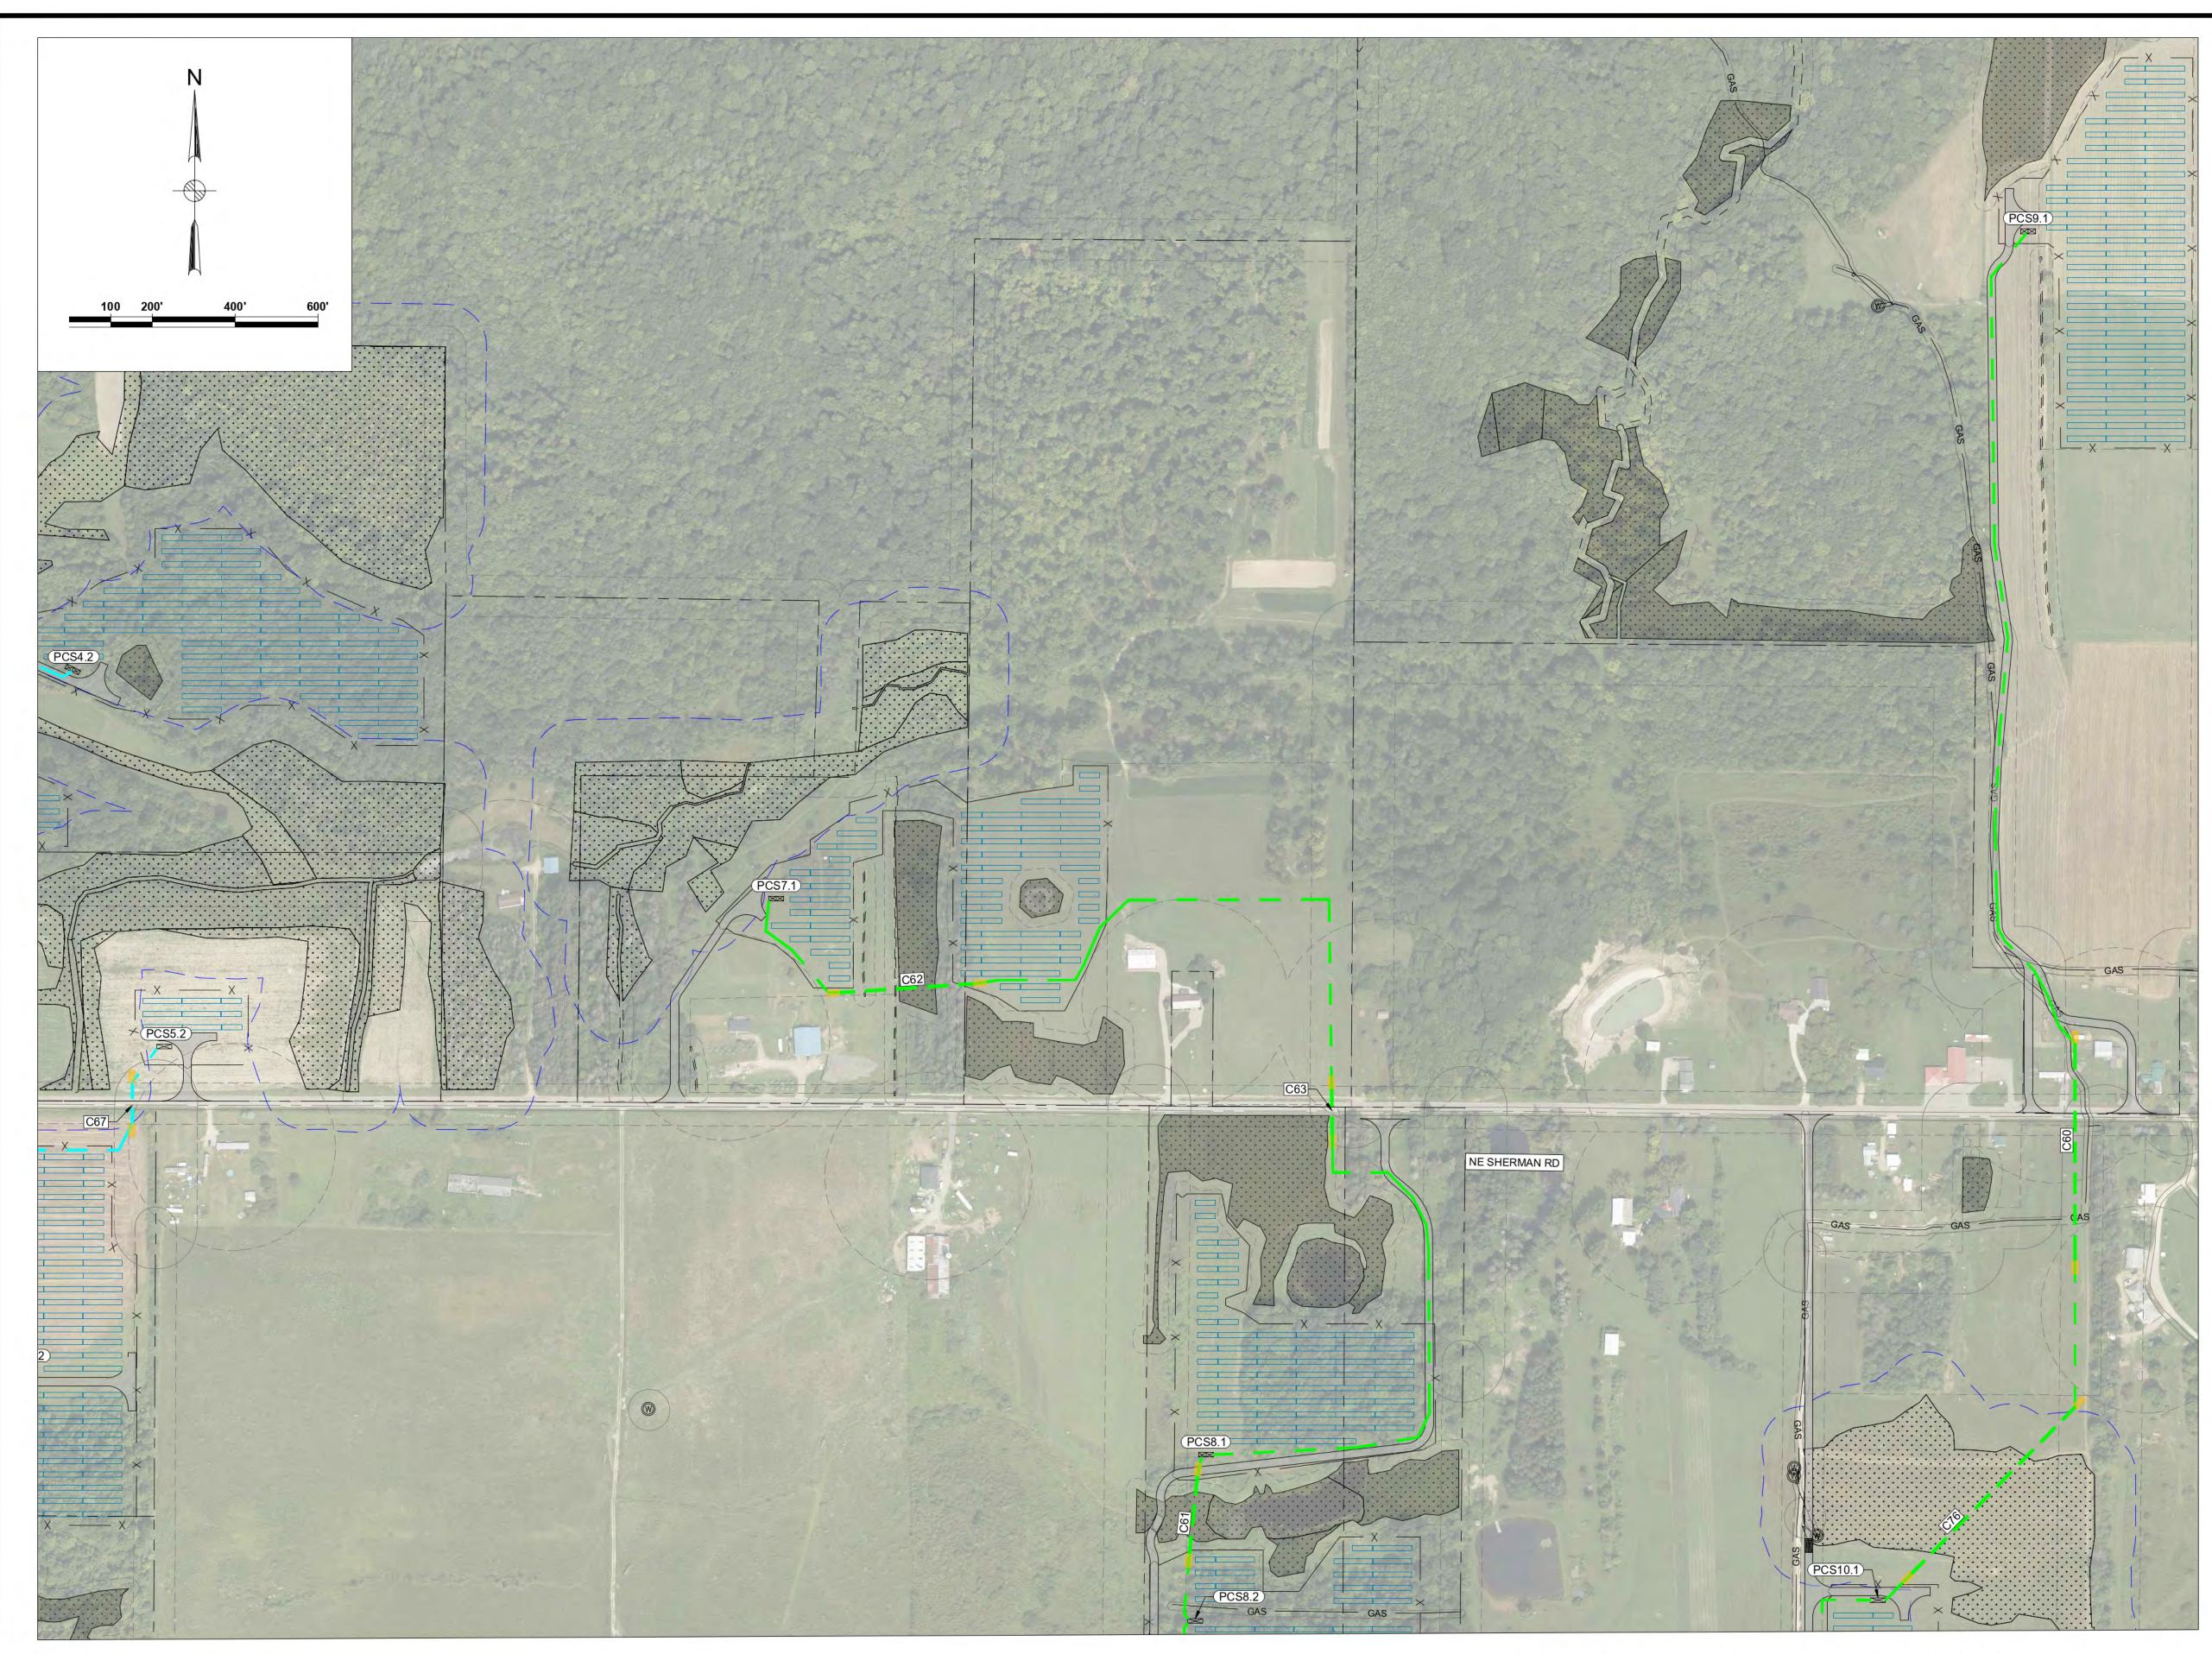

### Legend TAX PARCEL 1 MVA $\boxtimes$ \_ \_ \_ \_ \_ BOUNDARY STEP-UP XFMR 2 MVA — X — FENCE $\boxtimes$ STEP-UP XFMR GRAVEL ROAD 3 MVA NYSDEC WETLANDS × STEP-UP XFMR JUNCTION BOX ····· FEDERAL WETLANDS BORING AREAS \_\_\_\_\_ STREAMS PAD MOUNTED ---- SETBACK . SWITCHGEAR ----- NYSDEC SETBACK (PCSXX.XX) PCS ID GAS GAS LINE CXX CONDUIT ID 34.5KV AERIAL LINE ★XX STRUCTURE & ID PERMANENT EASEMENT FOR AERIAL LINE AERIAL IN CONDUIT IN TRENCH FEEDER 1 CABLES FEEDER 4 CABLES