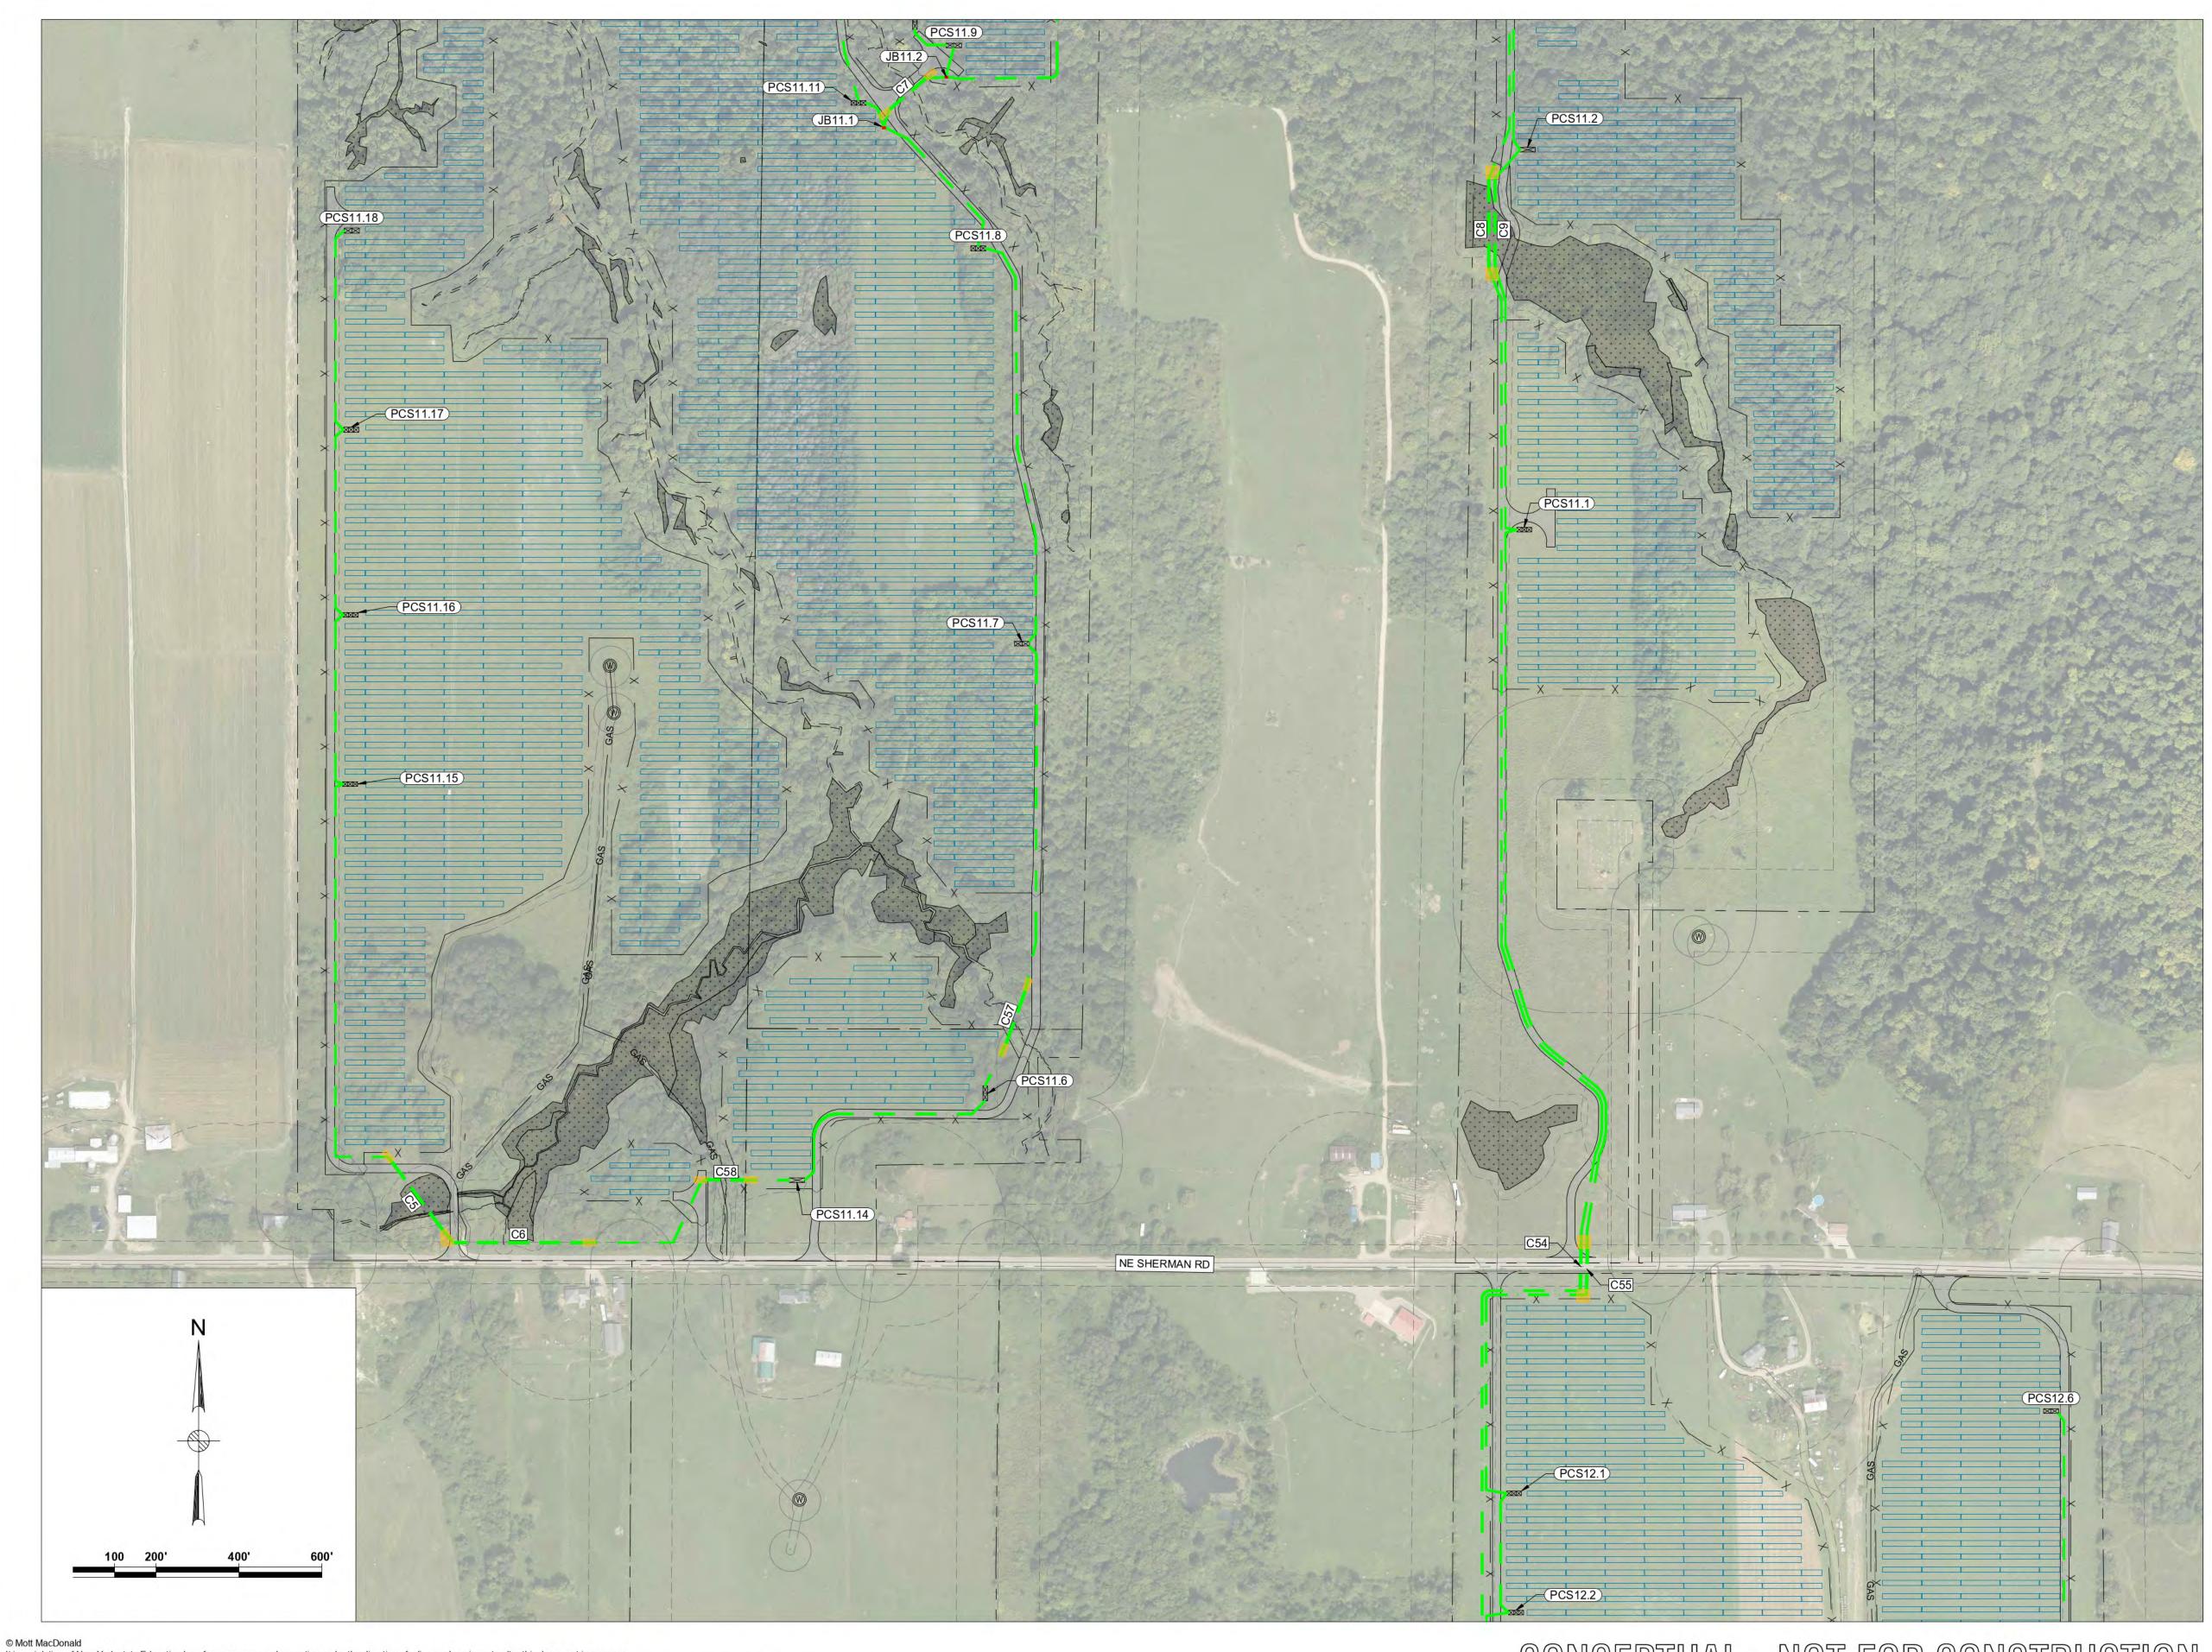

### Legend TAX PARCEL 1 MVA $\boxtimes$ BOUNDARY STEP-UP XFMR 2 MVA FENCE $\bigotimes$ STEP-UP XFMR GRAVEL ROAD 3 MVA NYSDEC WETLANDS STEP-UP XFMR . . . . . . . . . . . . . . . JUNCTION BOX ····· FEDERAL WETLANDS BORING AREAS \_\_\_\_\_ STREAMS PAD MOUNTED SETBACK . SWITCHGEAR - --- NYSDEC SETBACK (PCSXX.XX) PCS ID GAS GAS LINE CXX CONDUIT ID 34.5KV AERIAL LINE ★XX **STRUCTURE & ID** PERMANENT EASEMENT FOR AERIAL LINE AERIAL IN CONDUIT IN TRENCH FEEDER 1 CABLES FEEDER 4 CABLES 34.5KV BESS CABLES