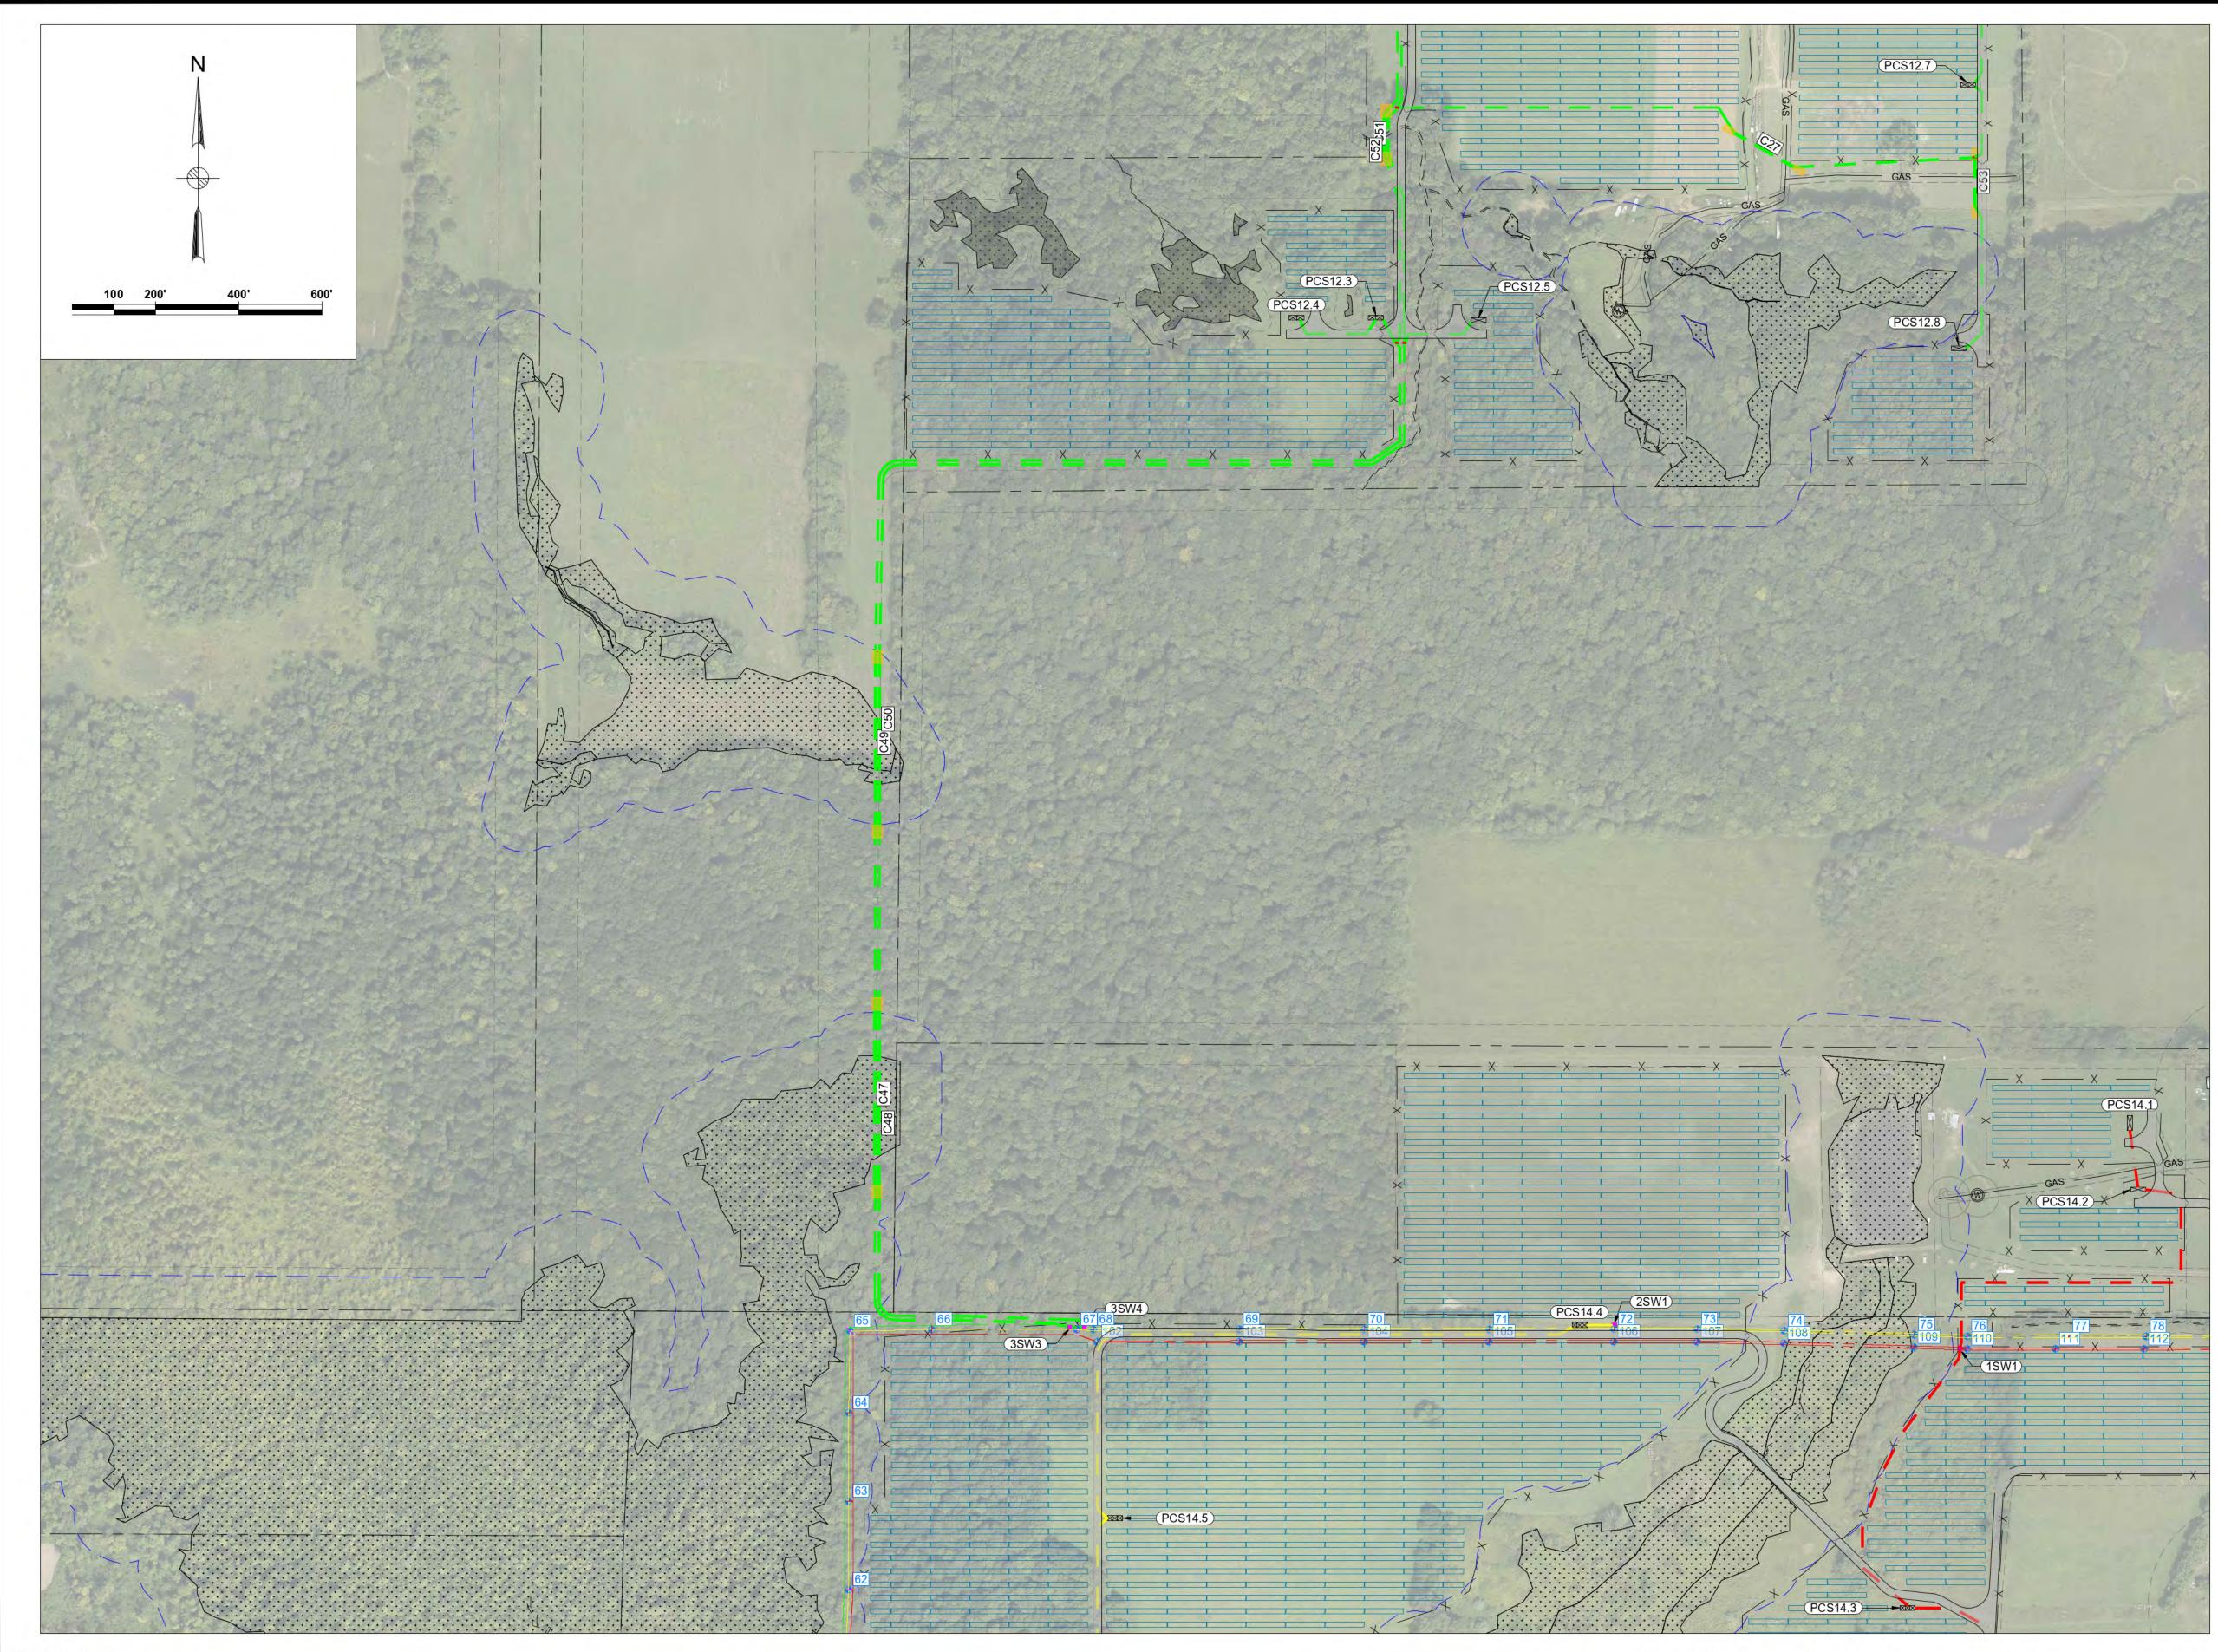

### Legend TAX PARCEL 1 MVA $\boxtimes$ \_ \_ \_ \_ \_ BOUNDARY STEP-UP XFMR 2 MVA — X — FENCE $\boxtimes$ STEP-UP XFMR GRAVEL ROAD 3 MVA NYSDEC WETLANDS × STEP-UP XFMR JUNCTION BOX ····· FEDERAL WETLANDS BORING AREAS \_\_\_\_\_ STREAMS PAD MOUNTED ---- SETBACK . SWITCHGEAR ----- NYSDEC SETBACK (PCSXX.XX) PCS ID GAS GAS LINE CXX CONDUIT ID 34.5KV AERIAL LINE ★XX STRUCTURE & ID PERMANENT EASEMENT FOR AERIAL LINE AERIAL IN CONDUIT IN TRENCH FEEDER 1 CABLES FEEDER 4 CABLES

# SOUTH RIPLEY SOLAR ELECTRICAL SOLAR ARRAY PARCEL DETAIL 1

| ON                           | Drawing Nur          |              | -E-400-02          | 2   |
|------------------------------|----------------------|--------------|--------------------|-----|
| TION<br>ITH<br>TAMP<br>CTION | Scale at ANS<br>1" = | SI D<br>200' | Date<br>07/23/2021 | F   |
| R                            | Dwg check            |              | Project Mngr       | RA  |
| ARY                          | Drawn                | JLL          | Approved           | JAB |
|                              | Designed             | BG           | Eng check          | JS  |