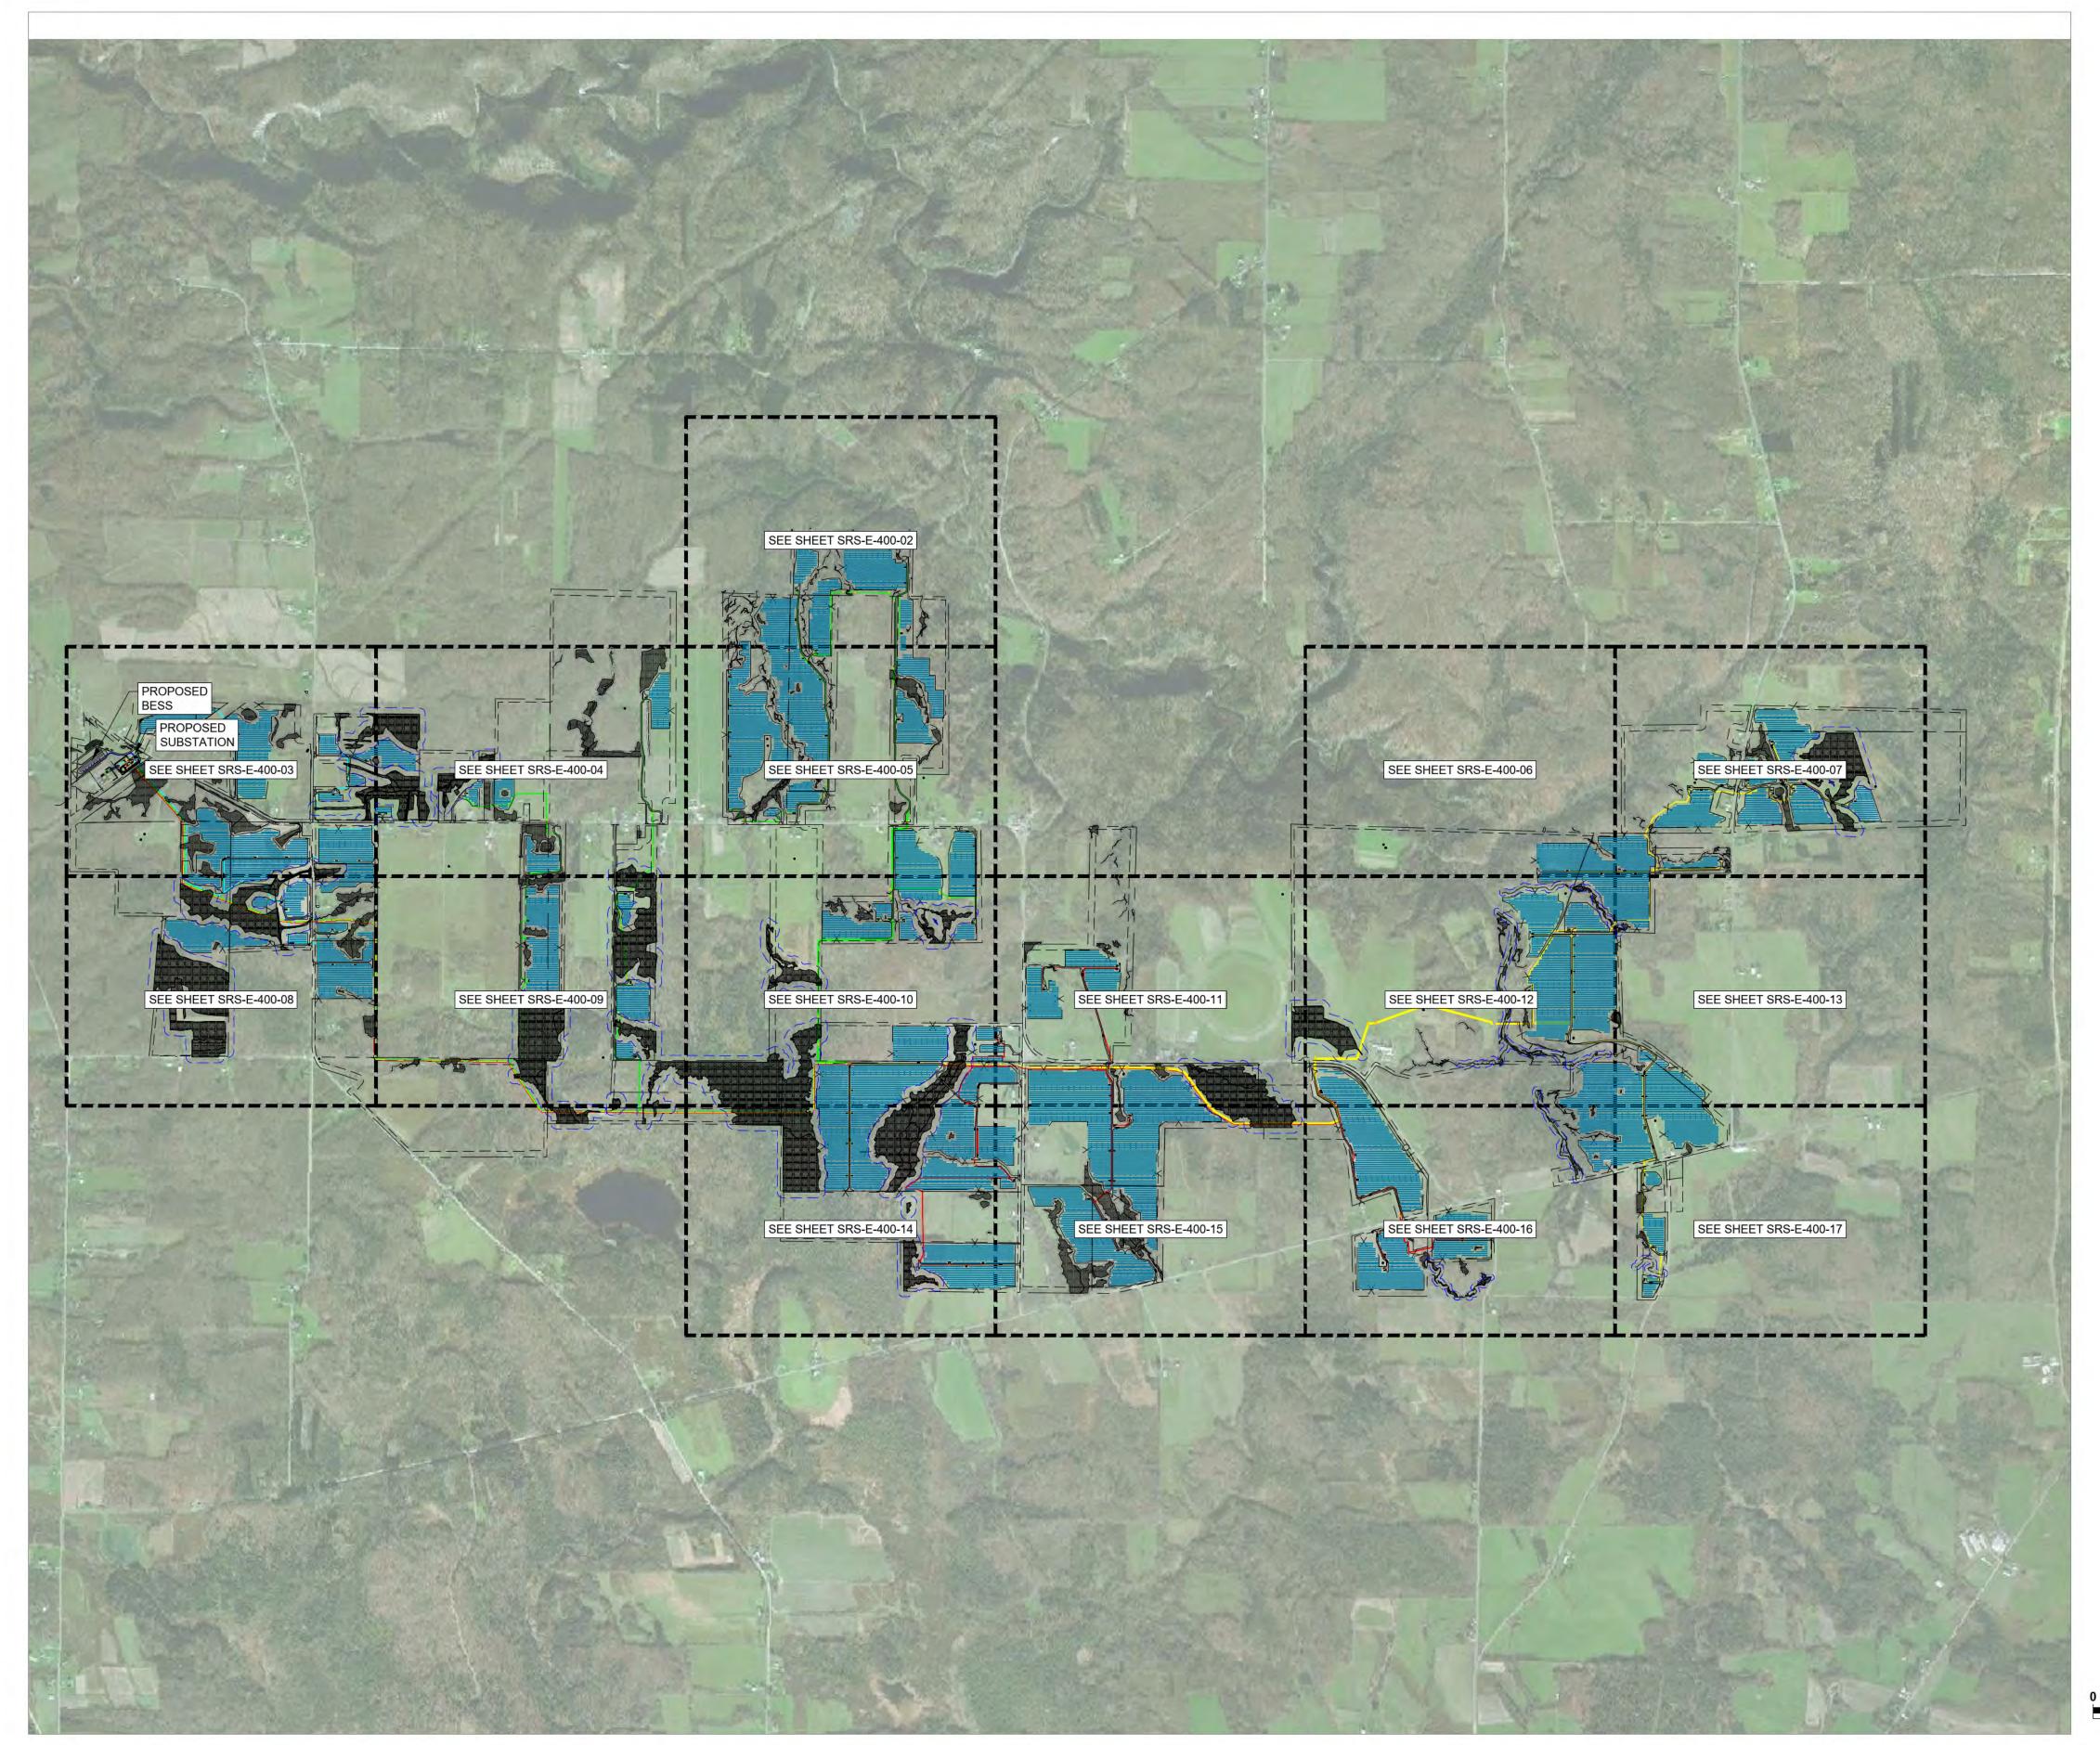

|                 |                                             |          |      |          | S    | olar Layo | ut   |          |      |          |      |          |      |          |      |          |      |      |      |
|-----------------|---------------------------------------------|----------|------|----------|------|-----------|------|----------|------|----------|------|----------|------|----------|------|----------|------|------|------|
| Dwg. No.        | Drawing Title                               | Date     | Rev. | Date     | Rev. | Date      | Rev. | Date     | Rev. | Date     | Rev. | Date     | Rev. | Date     | Rev. | Date     | Rev. | Date | Rev. |
| SRS-E-400-00    | COVER SHEET                                 | 01/29/21 | A    | 05/21/21 | В    | 06/04/21  | С    | 06/18/21 | D    | 07/14/21 | E    | 07/23/21 | F    |          |      |          |      |      |      |
| SRS-E-400-01    | OVERALL SITE PLAN                           | 01/29/21 | A    | 05/21/21 | В    | 06/04/21  | С    | 06/18/21 | D    | 07/14/21 | E    | 07/23/21 | F    |          |      |          |      |      |      |
| SRS-E-400-02    | ARRAY PARCEL DETAILS 1                      | 01/29/21 | A    | 05/21/21 | В    | 06/04/21  | С    | 06/18/21 | D    | 07/14/21 | E    | 07/23/21 | F    |          |      |          |      |      |      |
| SRS-E-400-03    | ARRAY PARCEL DETAILS 2                      | 01/29/21 | A    | 05/21/21 | В    | 06/04/21  | С    | 06/18/21 | D    | 07/14/21 | E    | 07/23/21 | F    |          |      |          |      |      |      |
| SRS-E-400-04    | ARRAY PARCEL DETAILS 3                      | 01/29/21 | A    | 05/21/21 | В    | 06/04/21  | С    | 06/18/21 | D    | 07/14/21 | E    | 07/23/21 | F    |          |      |          |      |      |      |
| SRS-E-400-05    | ARRAY PARCEL DETAILS 4                      | 01/29/21 | A    | 05/21/21 | В    | 06/04/21  | С    | 06/18/21 | D    | 07/14/21 | E    | 07/23/21 | F    |          |      |          |      |      |      |
| SRS-E-400-06    | ARRAY PARCEL DETAILS 5                      | 01/29/21 | A    | 05/21/21 | В    | 06/04/21  | С    | 06/18/21 | D    | 07/14/21 | E    | 07/23/21 | F    |          |      |          |      |      |      |
| SRS-E-400-07    | ARRAY PARCEL DETAILS 6                      | 01/29/21 | A    | 05/21/21 | В    | 06/04/21  | С    | 06/18/21 | D    | 07/14/21 | E    | 07/23/21 | F    |          |      |          |      |      |      |
| SRS-E-400-08    | ARRAY PARCEL DETAILS 7                      | 01/29/21 | A    | 05/21/21 | В    | 06/04/21  | С    | 06/18/21 | D    | 07/14/21 | E    | 07/23/21 | F    |          |      |          |      |      |      |
| SRS-E-400-09    | ARRAY PARCEL DETAILS 8                      | 01/29/21 | A    | 05/21/21 | В    | 06/04/21  | С    | 06/18/21 | D    | 07/14/21 | E    | 07/23/21 | F    |          |      |          |      |      |      |
| SRS-E-400-10    | ARRAY PARCEL DETAILS 9                      | 01/29/21 | A    | 05/21/21 | В    | 06/04/21  | С    | 06/18/21 | D    | 07/14/21 | E    | 07/23/21 | F    |          |      |          |      |      |      |
| SRS-E-400-11    | ARRAY PARCEL DETAILS 10                     | 01/29/21 | A    | 05/21/21 | В    | 06/04/21  | С    | 06/18/21 | D    | 07/14/21 | E    | 07/23/21 | F    |          |      |          |      |      |      |
| SRS-E-400-12    | ARRAY PARCEL DETAILS 11                     | 01/29/21 | A    | 05/21/21 | В    | 06/04/21  | С    | 06/18/21 | D    | 07/14/21 | E    | 07/23/21 | F    |          |      |          |      |      |      |
| SRS-E-400-13    | ARRAY PARCEL DETAILS 12                     | 01/29/21 | A    | 05/21/21 | В    | 06/04/21  | С    | 06/18/21 | D    | 07/14/21 | E    | 07/23/21 | F    |          |      |          |      |      |      |
| SRS-E-400-14    | ARRAY PARCEL DETAILS 13                     | 01/29/21 | A    | 05/21/21 | В    | 06/04/21  | С    | 06/18/21 | D    | 07/14/21 | E    | 07/23/21 | F    |          |      |          |      |      |      |
| SRS-E-400-15    | ARRAY PARCEL DETAILS 14                     | 01/29/21 | A    | 05/21/21 | В    | 06/04/21  | С    | 06/18/21 | D    | 07/14/21 | E    | 07/23/21 | F    |          |      |          |      |      |      |
| SRS-E-400-16    | ARRAY PARCEL DETAILS 15                     | 01/29/21 | A    | 05/21/21 | В    | 06/04/21  | С    | 06/18/21 | D    | 07/14/21 | E    | 07/23/21 | F    |          |      |          |      |      |      |
| SRS-E-400-17    | ARRAY PARCEL DETAILS 16                     | 01/29/21 | A    | 05/21/21 | В    | 06/04/21  | С    | 06/18/21 | D    | 07/14/21 | E    | 07/23/21 | F    |          |      |          |      |      |      |
| SRS-E-401-01    | TYPICAL DC ONE LINE                         | 01/29/21 | A    | 05/21/21 | В    | 06/04/21  | С    | 06/18/21 | D    | 07/14/21 | E    | 07/23/21 | F    |          |      |          |      |      |      |
| SRS-E-402-01    | PV TYPICAL                                  | 01/29/21 | A    | 05/21/21 | В    | 06/04/21  | С    | 06/18/21 | D    | 07/14/21 | E    | 07/23/21 | F    |          |      |          |      |      |      |
| SRS-E-403-01    | TRANSFORMER STATION SECTIONS AND ELEVATIONS | 01/29/21 | A    | 05/21/21 | В    | 06/04/21  | С    | 06/18/21 | D    | 07/14/21 | E    | 07/23/21 | F    |          |      |          |      |      |      |
| SRS-E-404-01    | GROUNDING DETAILS                           | 01/29/21 | A    | 05/21/21 | В    | 06/04/21  | С    | 06/18/21 | D    | 07/14/21 | E    | 07/23/21 | F    |          |      |          |      |      |      |
| SRS-E-405-01    | PCS COMMUNICATION DIAGRAM                   | 01/29/21 | A    | 05/21/21 | В    | 06/04/21  | С    | 06/18/21 | D    | 07/14/21 | E    | 07/23/21 | F    |          |      |          |      |      |      |
| SRS-E-406-01    | EQUIPMENT SPECIFICATIONS                    | 01/29/21 | A    | 05/21/21 | В    | 06/04/21  | С    | 06/18/21 | D    | 07/14/21 | E    | 07/23/21 | F    |          |      |          |      |      |      |
| SRS-E-407-01    | TYPICAL DC TRENCH DETAILS                   | 01/29/21 | A    | 05/21/21 | В    | 06/04/21  | С    | 06/18/21 | D    | 07/14/21 | E    | 07/23/21 | F    |          |      |          |      |      |      |
| SRS-E-408-01    | TYPICAL DC TRENCH DETAILS                   | 01/29/21 | A    | 05/21/21 | В    | 06/04/21  | С    | 06/18/21 | D    | 07/14/21 | E    | 07/23/21 | F    |          |      |          |      |      | 1    |
| SRS-E-409-01    | EXTERIOR O&M STORAGE                        | 07/27/21 | A    |          |      |           |      |          |      |          |      |          |      |          |      |          |      |      | 1    |
| SRS-BESS-GA-001 | BESS GENERAL ARRANGEMENT                    | 10/09/20 | A    | 11/16/20 | В    | 12/09/20  | С    | 05/21/21 | D    | 06/04/21 | E    | 06/18/21 | F    | 07/14/21 | G    | 07/23/21 | н    |      | 1    |
| SRS-BESS-E-100  | BESS ELEVATION                              | 05/21/21 | A    | 06/04/21 | В    | 06/18/21  | С    | 07/14/21 | D    | 07/23/21 | E    |          |      |          |      |          |      |      | 1    |
| SRS-BESS-LP-001 | YARD LIGHTNING PLAN                         | 05/21/21 | A    | 06/04/21 | В    | 06/18/21  | t c  | 07/14/21 | D    | 07/23/21 | E    |          |      |          |      | 1        |      | ,    | 1    |

### Legend TAX PARCEL 1 MVA $\boxtimes$ \_ \_ \_ \_ \_ BOUNDARY STEP-UP XFMR 2 MVA — X — FENCE $\boxtimes$ STEP-UP XFMR GRAVEL ROAD 3 MVA NYSDEC WETLANDS × STEP-UP XFMR JUNCTION BOX ····· FEDERAL WETLANDS BORING AREAS \_\_\_\_\_ STREAMS PAD MOUNTED ---- SETBACK . SWITCHGEAR ----- NYSDEC SETBACK (PCSXX.XX) PCS ID GAS GAS LINE CXX CONDUIT ID 34.5KV AERIAL LINE ★XX STRUCTURE & ID PERMANENT EASEMENT FOR AERIAL LINE AERIAL IN CONDUIT IN TRENCH FEEDER 1 CABLES FEEDER 4 CABLES

# CONCEPTUAL - NOT FOR CONSTRUCTION

|                                                          | TAX PARCEL<br>BOUNDARY                             | $\boxtimes$    | 1 MVA<br>STEP-UP XFMR                                 |
|----------------------------------------------------------|----------------------------------------------------|----------------|-------------------------------------------------------|
| X                                                        | FENCE                                              | $\overline{X}$ | 2 MVA<br>STEP-UP XFMR                                 |
| · · · · · · · · · · · · · · · · · · ·                    | GRAVEL ROAD                                        | XXX            | 3 MVA<br>STEP-UP XFMR                                 |
|                                                          | FEDERAL WETLANDS                                   | -              | JUNCTION BOX                                          |
|                                                          | STREAMS                                            |                | BORING AREAS                                          |
|                                                          | SETBACK                                            |                | PAD MOUNTED                                           |
|                                                          | NYSDEC SETBACK                                     |                | SWITCHGEAR                                            |
| GAS                                                      | GASLINE                                            | PCSXX.XX       |                                                       |
|                                                          | 34.5KV AERIAL LINE                                 | CXX            | CONDUIT ID                                            |
| XX                                                       | STRUCTURE & ID                                     |                |                                                       |
| •<br>== == ==                                            | PERMANENT EASEMENT                                 | FOR AERIA      | L LINE                                                |
| AERIAL                                                   | IN CONDUIT IN TRE                                  | NCH            |                                                       |
|                                                          |                                                    | 🔹 💻 FI         | EEDER 3 CABLES<br>EEDER 4 CABLES<br>I.5KV BESS CABLES |
| Key Plan                                                 |                                                    |                |                                                       |
| E-400-03<br>E-400-04<br>E-400-04<br>E-400-08<br>E-400-08 | ╶┧╢╘╤┲╤╾┲┵╵╿<br>┅╫╾┯╴╞═╵╸╫╸┿╺╾╺╴<br>┑┨┍┯┶╘╼╌╕╢┎╼┙╵ | E-400-<br>     |                                                       |
|                                                          | E-400-14 E-400-15<br>SCALE: 1" = 6000'             | E-400-         |                                                       |

| Key Plan                                                                                                                  |  |
|---------------------------------------------------------------------------------------------------------------------------|--|
| E-400-02<br>E-400-03<br>E-400-04<br>E-400-05<br>E-400-09<br>E-400-10<br>E-400-14<br>E-400-14<br>E-400<br>SCALE: 1" = 6000 |  |