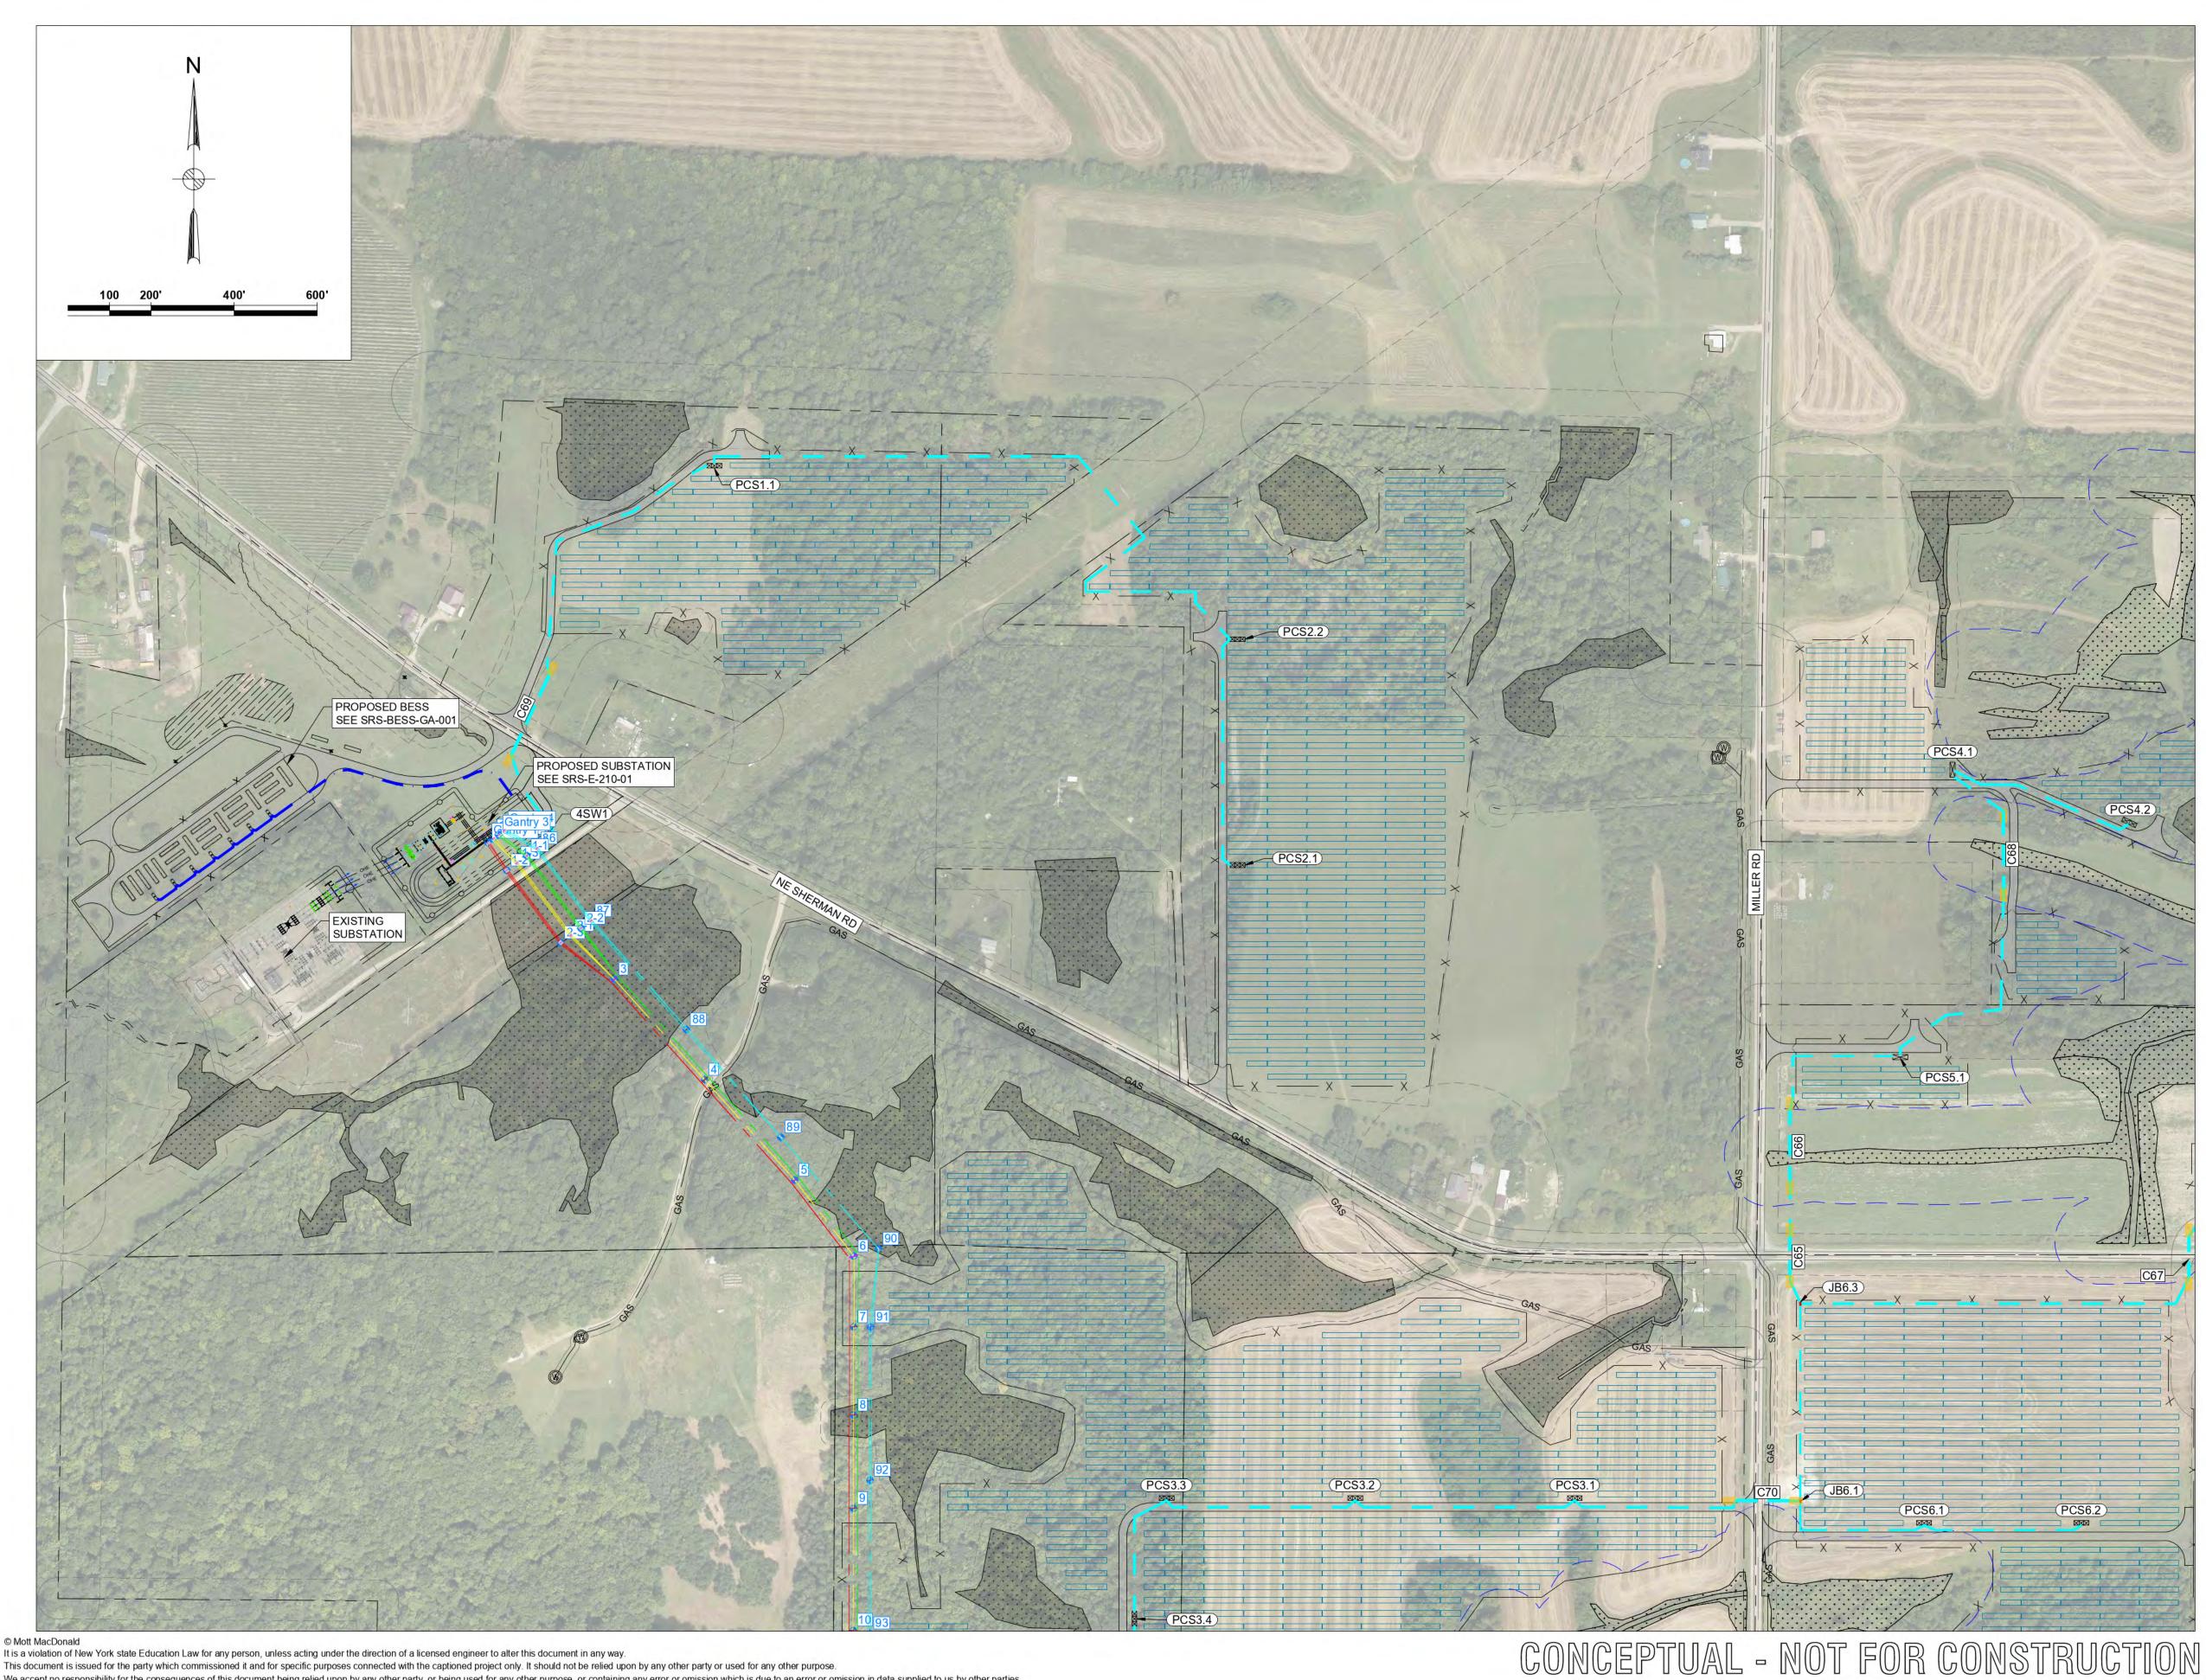

### SOUTH RIPLEY SOLAR ELECTRICAL SOLAR ARRAY PARCEL DETAIL 3

|          | Designed                     | BG  | Eng check          | JS       |
|----------|------------------------------|-----|--------------------|----------|
| Y        | Drawn                        | JLL | Approved           | JAB      |
|          | Dwg check                    |     | Project Mngr       | RA       |
| DN<br>IP | Scale at ANSI D<br>1" = 200' |     | Date<br>07/23/2021 | Rev<br>F |
| N        | Drawing Nur                  |     | -E-400-04          | ŀ        |

### Legend TAX PARCEL 1 MVA $\square$ STEP-UP XFMR BOUNDARY 2 MVA — X — FENCE × STEP-UP XFMR GRAVEL ROAD 3 MVA NYSDEC WETLANDS STEP-UP XFMR FEDERAL WETLANDS JUNCTION BOX BORING AREAS \_\_\_\_\_ STREAMS PAD MOUNTED ---- SETBACK . SWITCHGEAR ----- NYSDEC SETBACK (PCSXX.XX) PCS ID GAS GAS LINE CXX CONDUIT ID 34.5KV AERIAL LINE XX **STRUCTURE & ID** PERMANENT EASEMENT FOR AERIAL LINE AERIAL IN CONDUIT IN TRENCH FEEDER 1 CABLES FEEDER 2 CABLES FEEDER 3 CABLES FEEDER 4 CABLES 34.5KV BESS CABLES