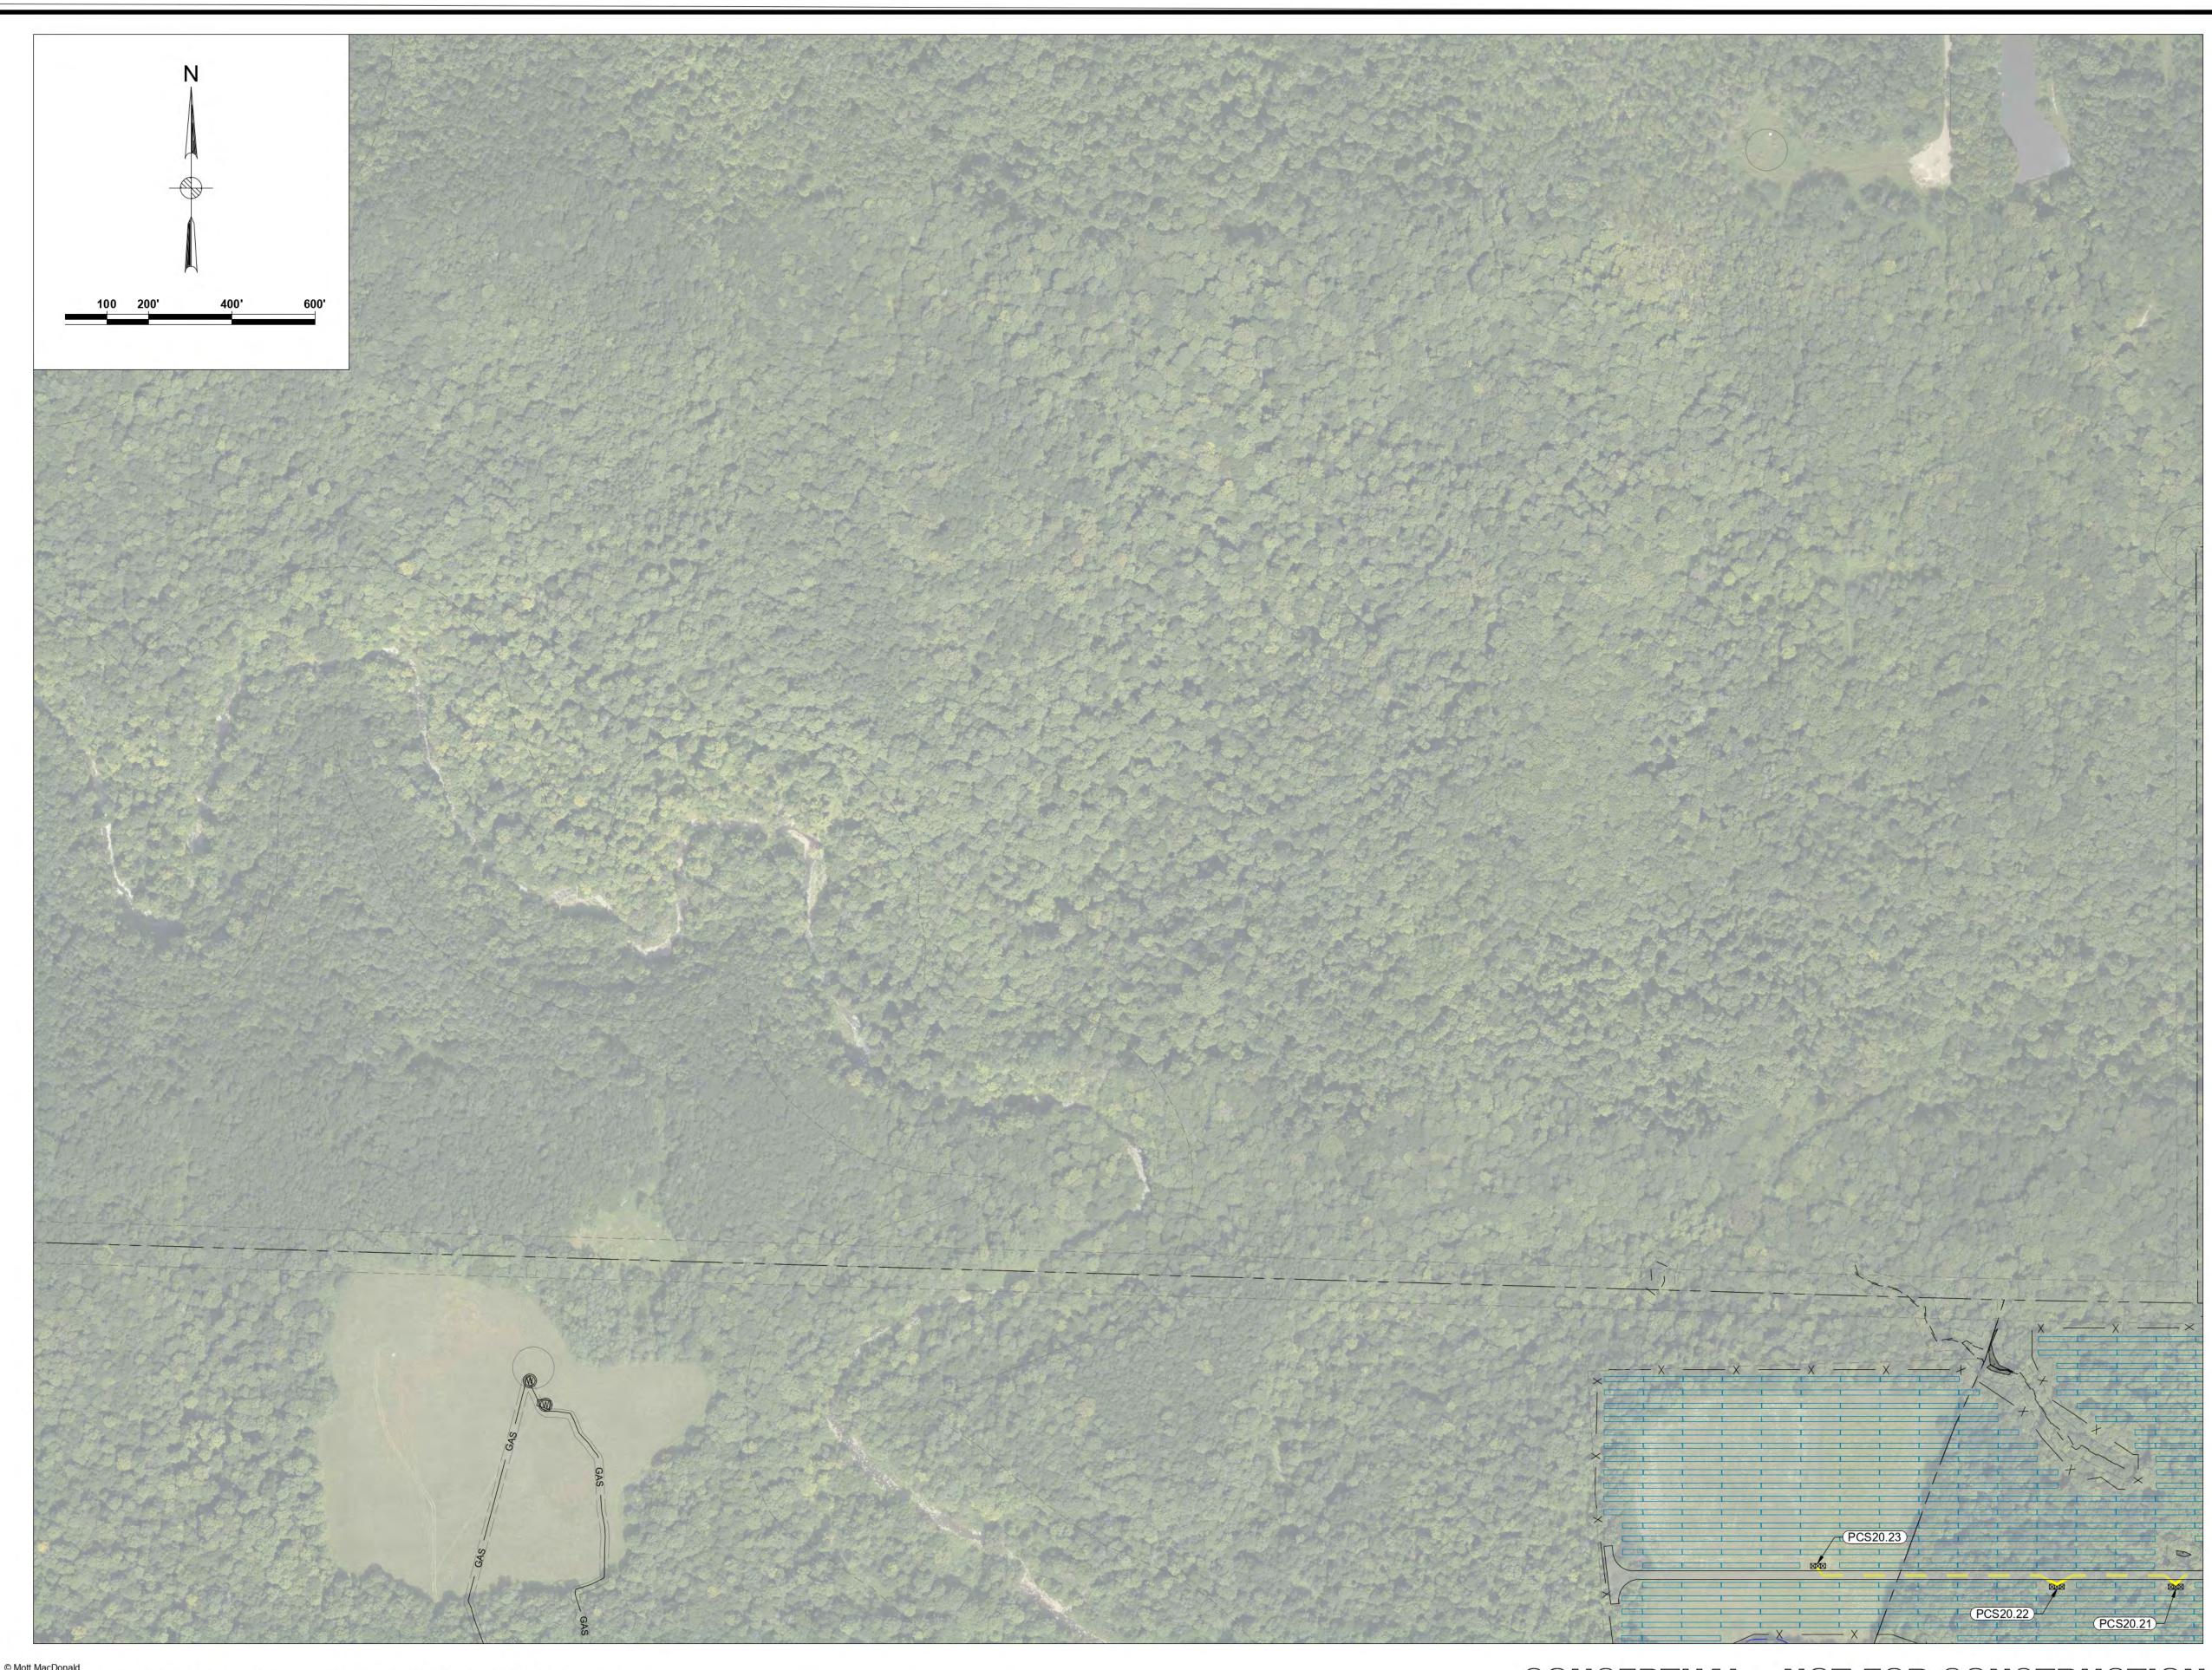

### Legend TAX PARCEL 1 MVA $\boxtimes$ \_ \_ \_ \_ \_ BOUNDARY STEP-UP XFMR 2 MVA — X — FENCE $\boxtimes$ STEP-UP XFMR GRAVEL ROAD 3 MVA NYSDEC WETLANDS × STEP-UP XFMR JUNCTION BOX ····· FEDERAL WETLANDS BORING AREAS \_\_\_\_\_ STREAMS PAD MOUNTED ---- SETBACK . SWITCHGEAR ----- NYSDEC SETBACK (PCSXX.XX) PCS ID GAS GAS LINE CXX CONDUIT ID 34.5KV AERIAL LINE ★XX STRUCTURE & ID PERMANENT EASEMENT FOR AERIAL LINE AERIAL IN CONDUIT IN TRENCH FEEDER 1 CABLES FEEDER 4 CABLES