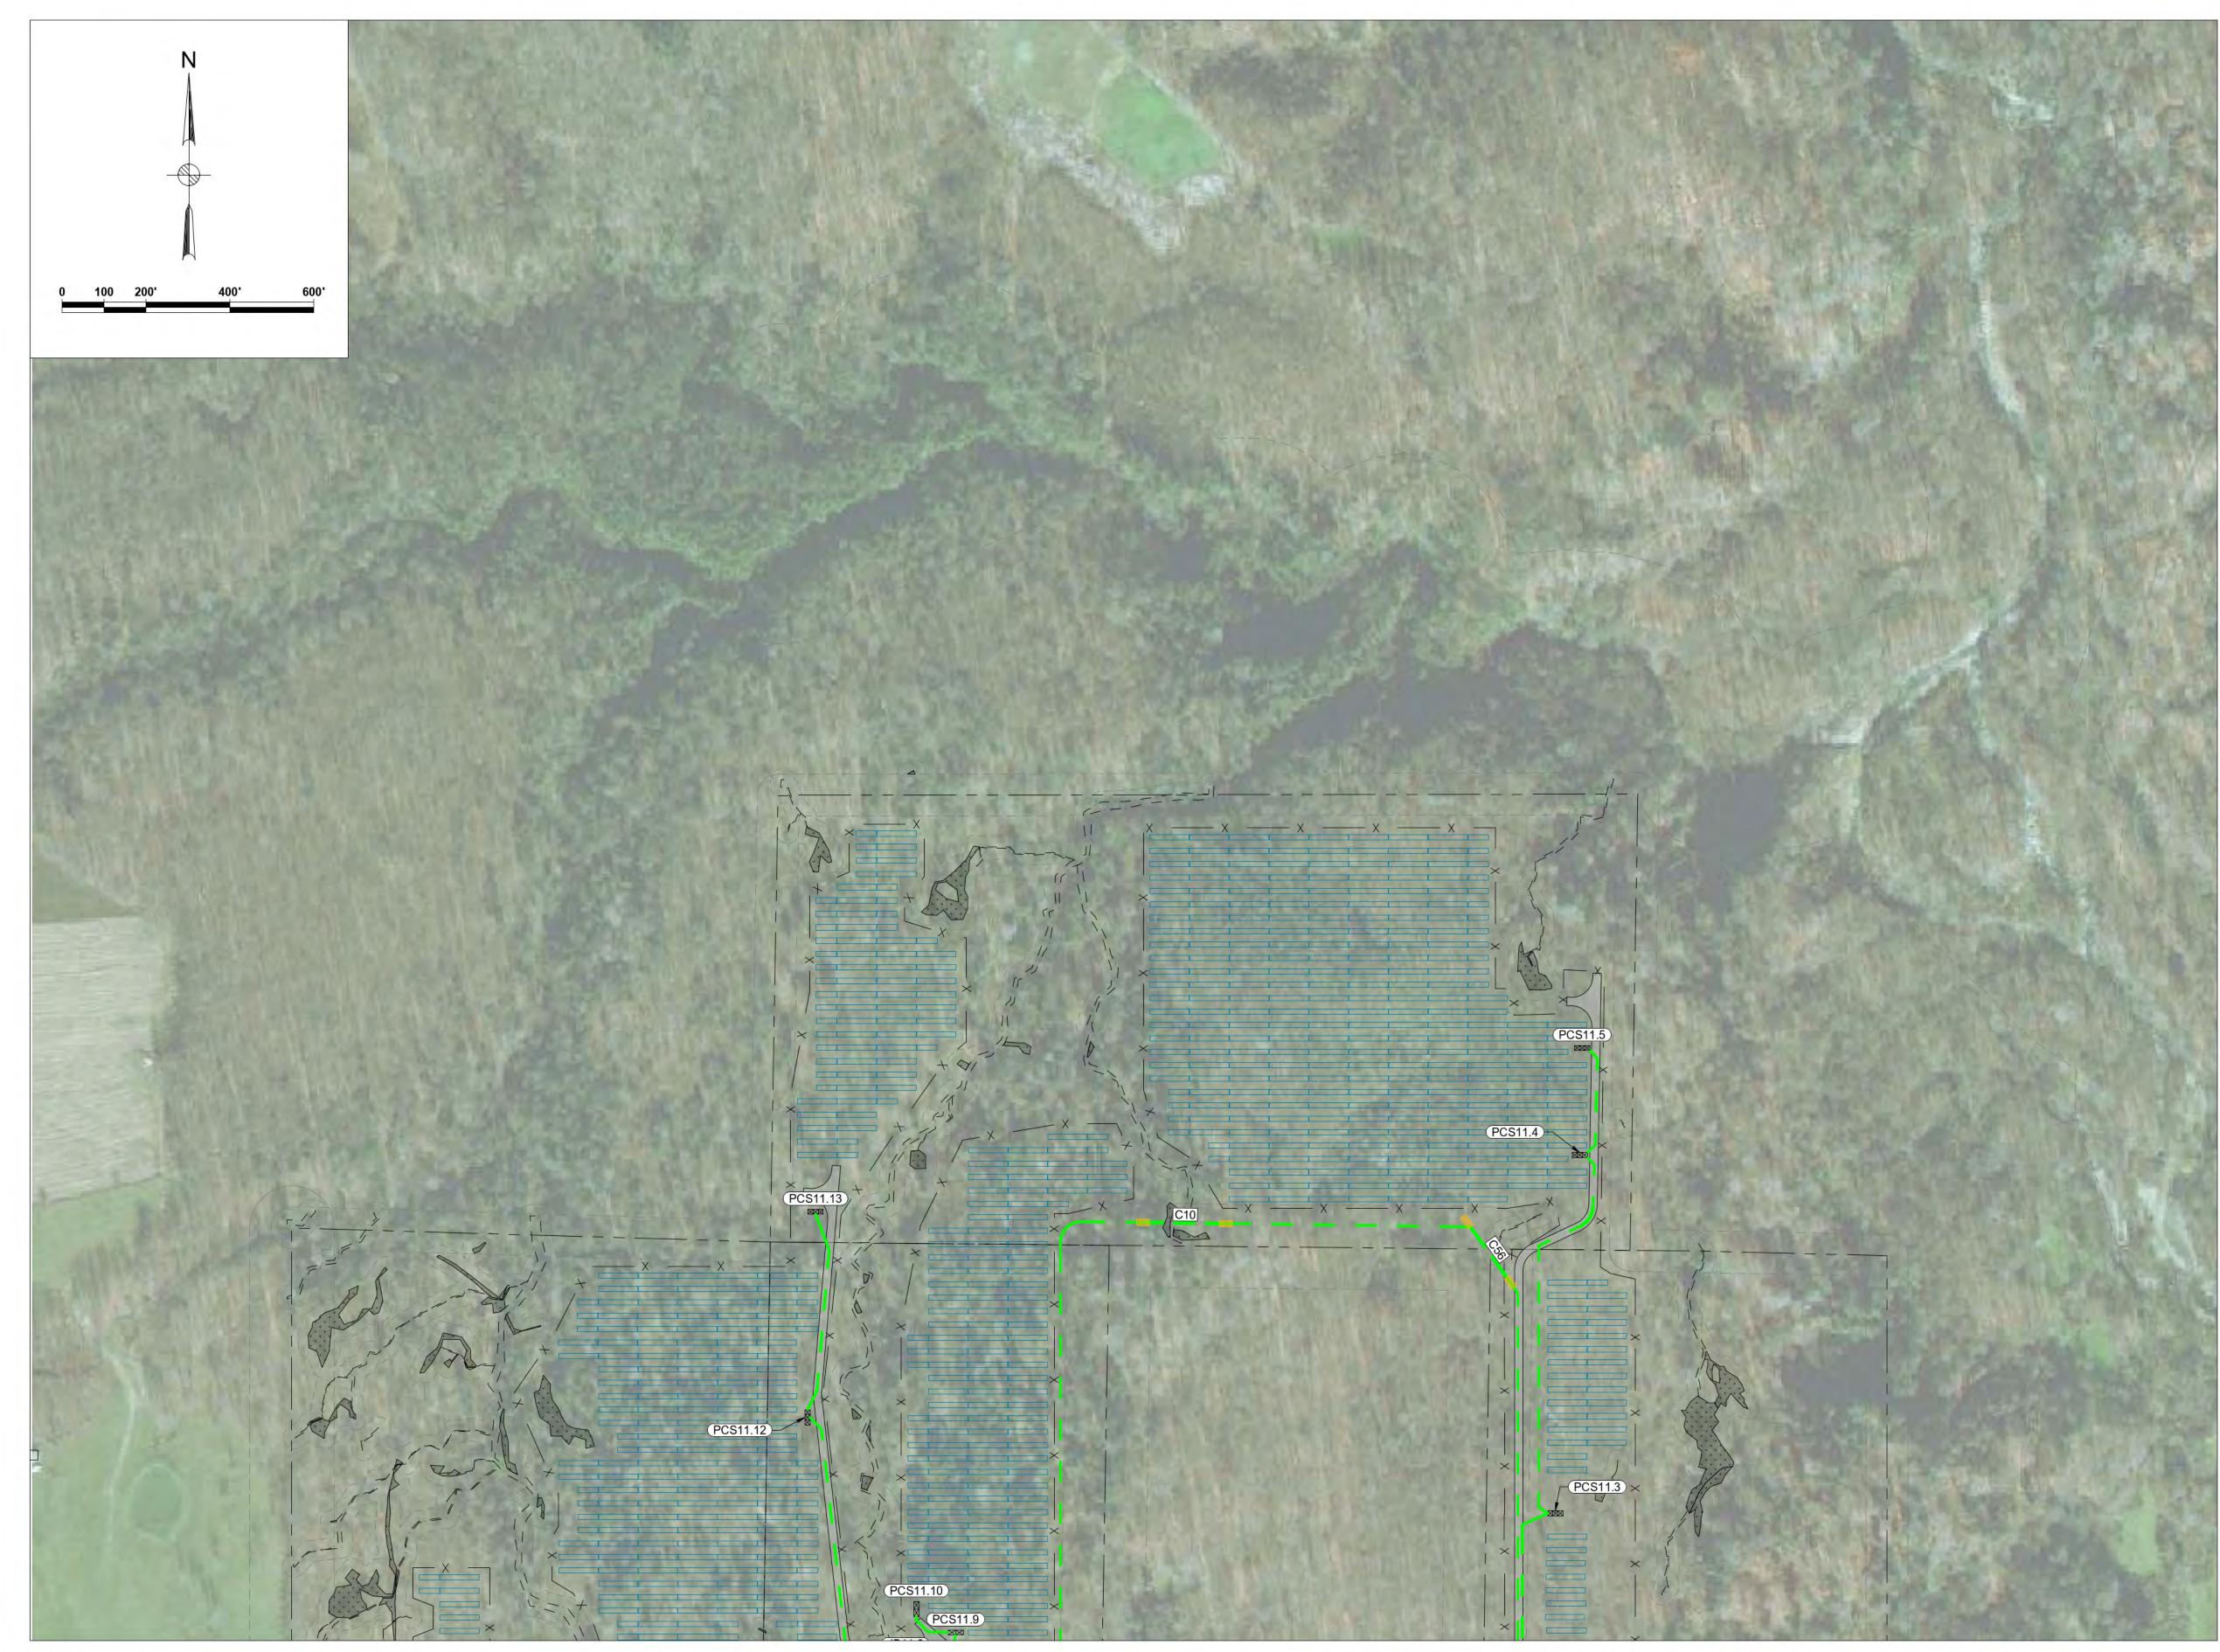

# SOUTH RIPLEY SOLAR ELECTRICAL SOLAR ARRAY PARCEL DETAIL 1

| ON                           | Drawing Nur          |              | -E-400-02          | 2   |
|------------------------------|----------------------|--------------|--------------------|-----|
| TION<br>ITH<br>TAMP<br>CTION | Scale at ANS<br>1" = | SI D<br>200' | Date<br>07/23/2021 | F   |
| R                            | Dwg check            |              | Project Mngr       | RA  |
| ARY                          | Drawn                | JLL          | Approved           | JAB |
|                              | Designed             | BG           | Eng check          | JS  |

### Legend TAX PARCEL 1 MVA $\boxtimes$ BOUNDARY STEP-UP XFMR 2 MVA FENCE $\bigotimes$ STEP-UP XFMR GRAVEL ROAD 3 MVA NYSDEC WETLANDS STEP-UP XFMR . . . . . . . . . . . . . . . JUNCTION BOX ····· FEDERAL WETLANDS BORING AREAS \_\_\_\_\_ STREAMS PAD MOUNTED SETBACK . SWITCHGEAR - --- NYSDEC SETBACK (PCSXX.XX) PCS ID GAS GAS LINE CXX CONDUIT ID 34.5KV AERIAL LINE ★XX **STRUCTURE & ID** PERMANENT EASEMENT FOR AERIAL LINE AERIAL IN CONDUIT IN TRENCH FEEDER 1 CABLES FEEDER 4 CABLES 34.5KV BESS CABLES