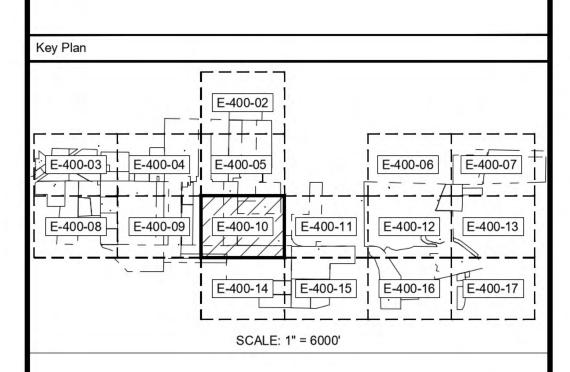

### Legend TAX PARCEL 1 MVA $\boxtimes$ BOUNDARY STEP-UP XFMR 2 MVA FENCE $\bigotimes$ STEP-UP XFMR GRAVEL ROAD 3 MVA NYSDEC WETLANDS STEP-UP XFMR . . . . . . . . . . . . . . . JUNCTION BOX ····· FEDERAL WETLANDS BORING AREAS \_\_\_\_\_ STREAMS PAD MOUNTED SETBACK . SWITCHGEAR - --- NYSDEC SETBACK (PCSXX.XX) PCS ID GAS GAS LINE CXX CONDUIT ID 34.5KV AERIAL LINE ★XX **STRUCTURE & ID** PERMANENT EASEMENT FOR AERIAL LINE AERIAL IN CONDUIT IN TRENCH FEEDER 1 CABLES FEEDER 4 CABLES 34.5KV BESS CABLES

### SOUTH RIPLEY SOLAR ELECTRICAL SOLAR ARRAY PARCEL DETAIL 2

| Designed            | BG           | Eng check          | JS       |
|---------------------|--------------|--------------------|----------|
| Drawn               | JLL          | Approved           | JAB      |
| Dwg check           |              | Project Mngr       | RA       |
| Scale at AN<br>1" = | SI D<br>200' | Date<br>07/23/2021 | Rev<br>F |