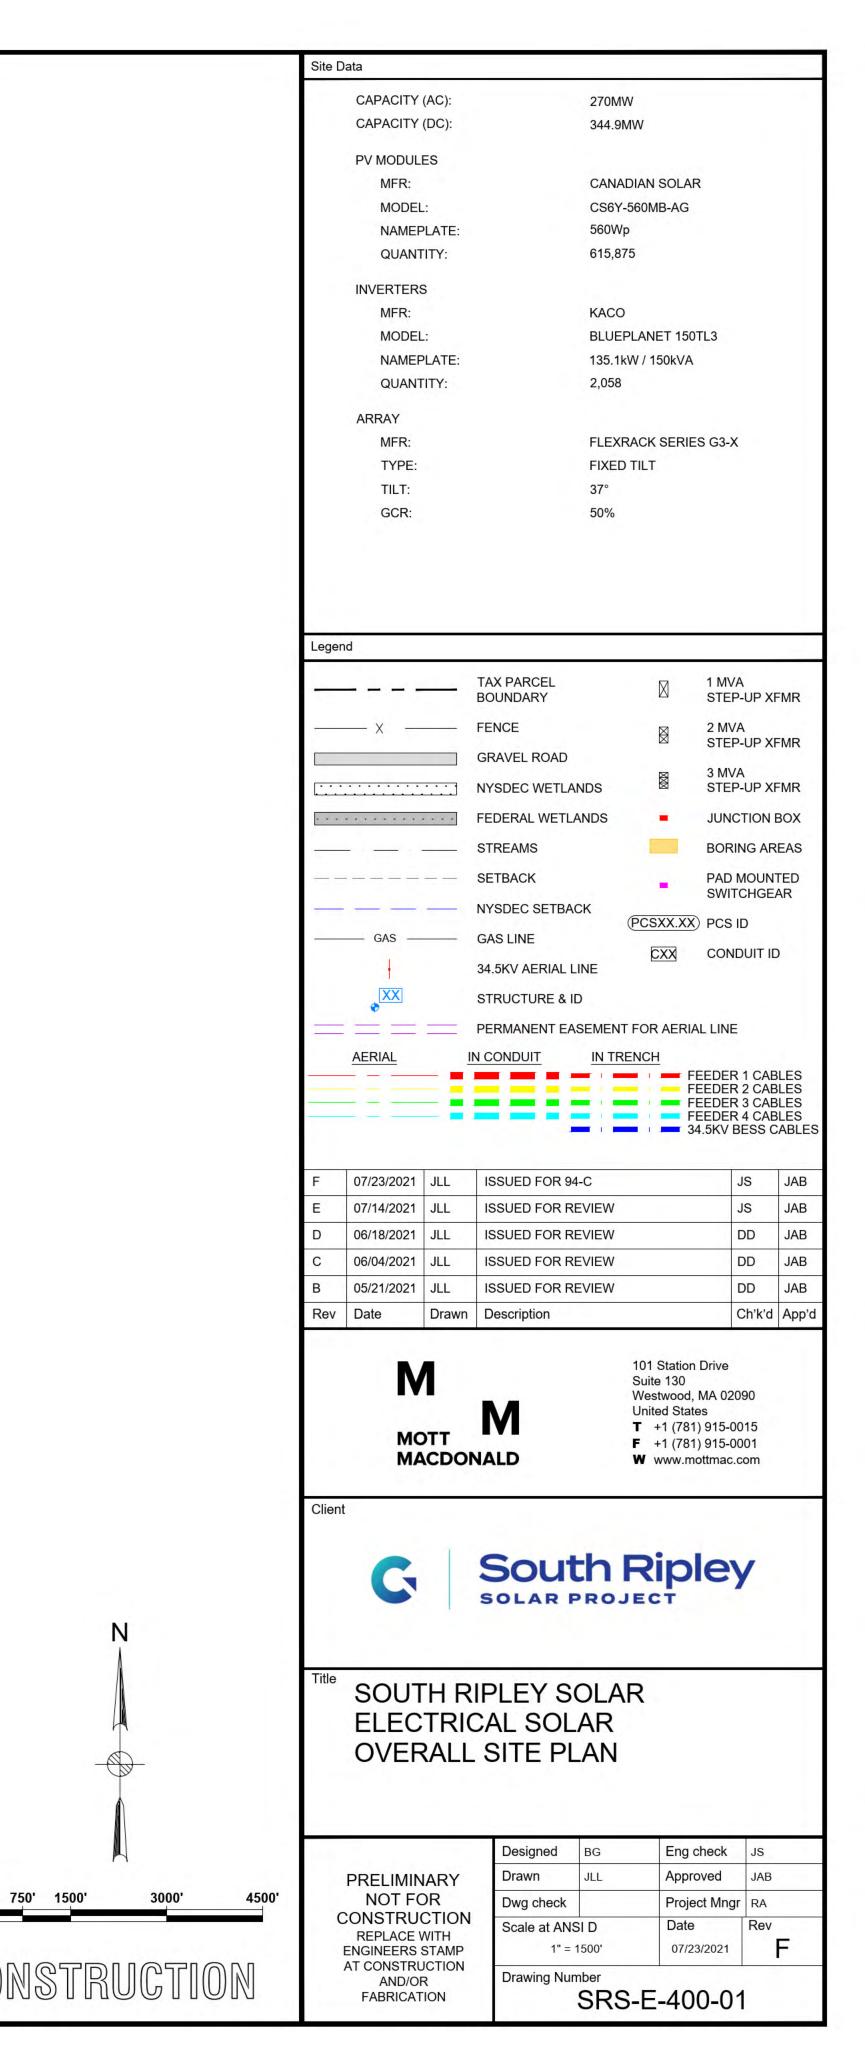

### Legend TAX PARCEL 1 MVA $\boxtimes$ \_ \_ \_ \_ \_ BOUNDARY STEP-UP XFMR 2 MVA — X — FENCE $\boxtimes$ STEP-UP XFMR GRAVEL ROAD 3 MVA NYSDEC WETLANDS × STEP-UP XFMR JUNCTION BOX ····· FEDERAL WETLANDS BORING AREAS \_\_\_\_\_ STREAMS PAD MOUNTED ---- SETBACK . SWITCHGEAR ----- NYSDEC SETBACK (PCSXX.XX) PCS ID GAS GAS LINE CXX CONDUIT ID 34.5KV AERIAL LINE ★XX STRUCTURE & ID PERMANENT EASEMENT FOR AERIAL LINE AERIAL IN CONDUIT IN TRENCH FEEDER 1 CABLES FEEDER 4 CABLES