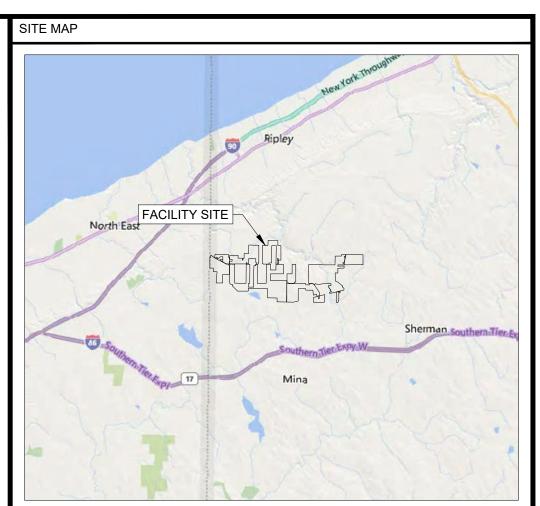

# SOUTH RIPLEY SOLAR PROJECT

PREPARED FOR: CONNECTGEN CHAUTAUQUA COUNTY LLC PREPARED BY: MOTT MACDONALD NY, INC ISSUE DATE: JULY 23, 2021 **ISSUE STATUS: ISSUED FOR 94-C** 

PROJECT DATA: LOCATION: CHAUTAUQUA COUNTY, NY PROJECTION: STATE PLANE NAD 83 (NY83-WF) POWER GENERATED: 270 MWac