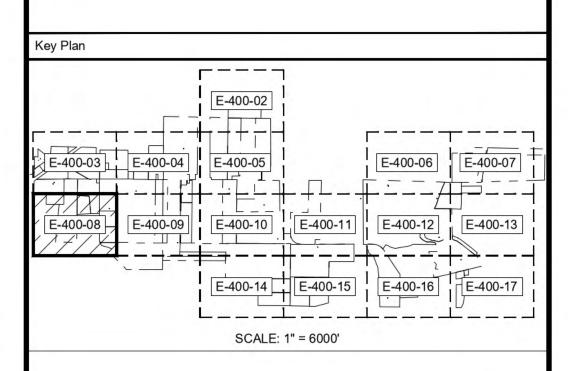

### SOUTH RIPLEY SOLAR ELECTRICAL SOLAR ARRAY PARCEL DETAIL 7

| Designed                       | BG  | Eng check          | JS       |  |
|--------------------------------|-----|--------------------|----------|--|
| Drawn                          | JLL | Approved           | JAB      |  |
| Dwg check                      |     | Project Mngr       | RA       |  |
| Scale at ANSI D<br>1" = 200'   |     | Date<br>07/23/2021 | Rev<br>F |  |
| Drawing Number<br>SRS-E-400-08 |     |                    |          |  |

# CONCEPTUAL - NOT FOR CONSTRUCTION

| Legend                                |                                |              |                                                                                      |
|---------------------------------------|--------------------------------|--------------|--------------------------------------------------------------------------------------|
|                                       | TAX PARCEL<br>BOUNDARY         | $\boxtimes$  | 1 MVA<br>STEP-UP XFMR                                                                |
| X                                     | FENCE<br>GRAVEL ROAD           | $\boxtimes$  | 2 MVA<br>STEP-UP XFMR                                                                |
| · · · · · · · · · · · · · · · · · · · | NYSDEC WETLANDS                | XXX          | 3 MVA<br>STEP-UP XFMR                                                                |
|                                       | FEDERAL WETLANDS               | -            | JUNCTION BOX                                                                         |
| ·                                     | STREAMS                        |              | BORING AREAS                                                                         |
|                                       | SETBACK                        | -            | PAD MOUNTED<br>SWITCHGEAR                                                            |
|                                       | NYSDEC SETBACK                 | (PCSXX.XX)   | PCS ID                                                                               |
| GAS                                   | GAS LINE<br>34.5KV AERIAL LINE | CXX          | CONDUIT ID                                                                           |
| XX                                    | STRUCTURE & ID                 |              |                                                                                      |
|                                       | PERMANENT EASEMEN              | T FOR AERIAL | LINE                                                                                 |
| <u>AERIAL</u>                         |                                | FE           | EDER 1 CABLES<br>EDER 2 CABLES<br>EDER 3 CABLES<br>EDER 4 CABLES<br>.5KV BESS CABLES |