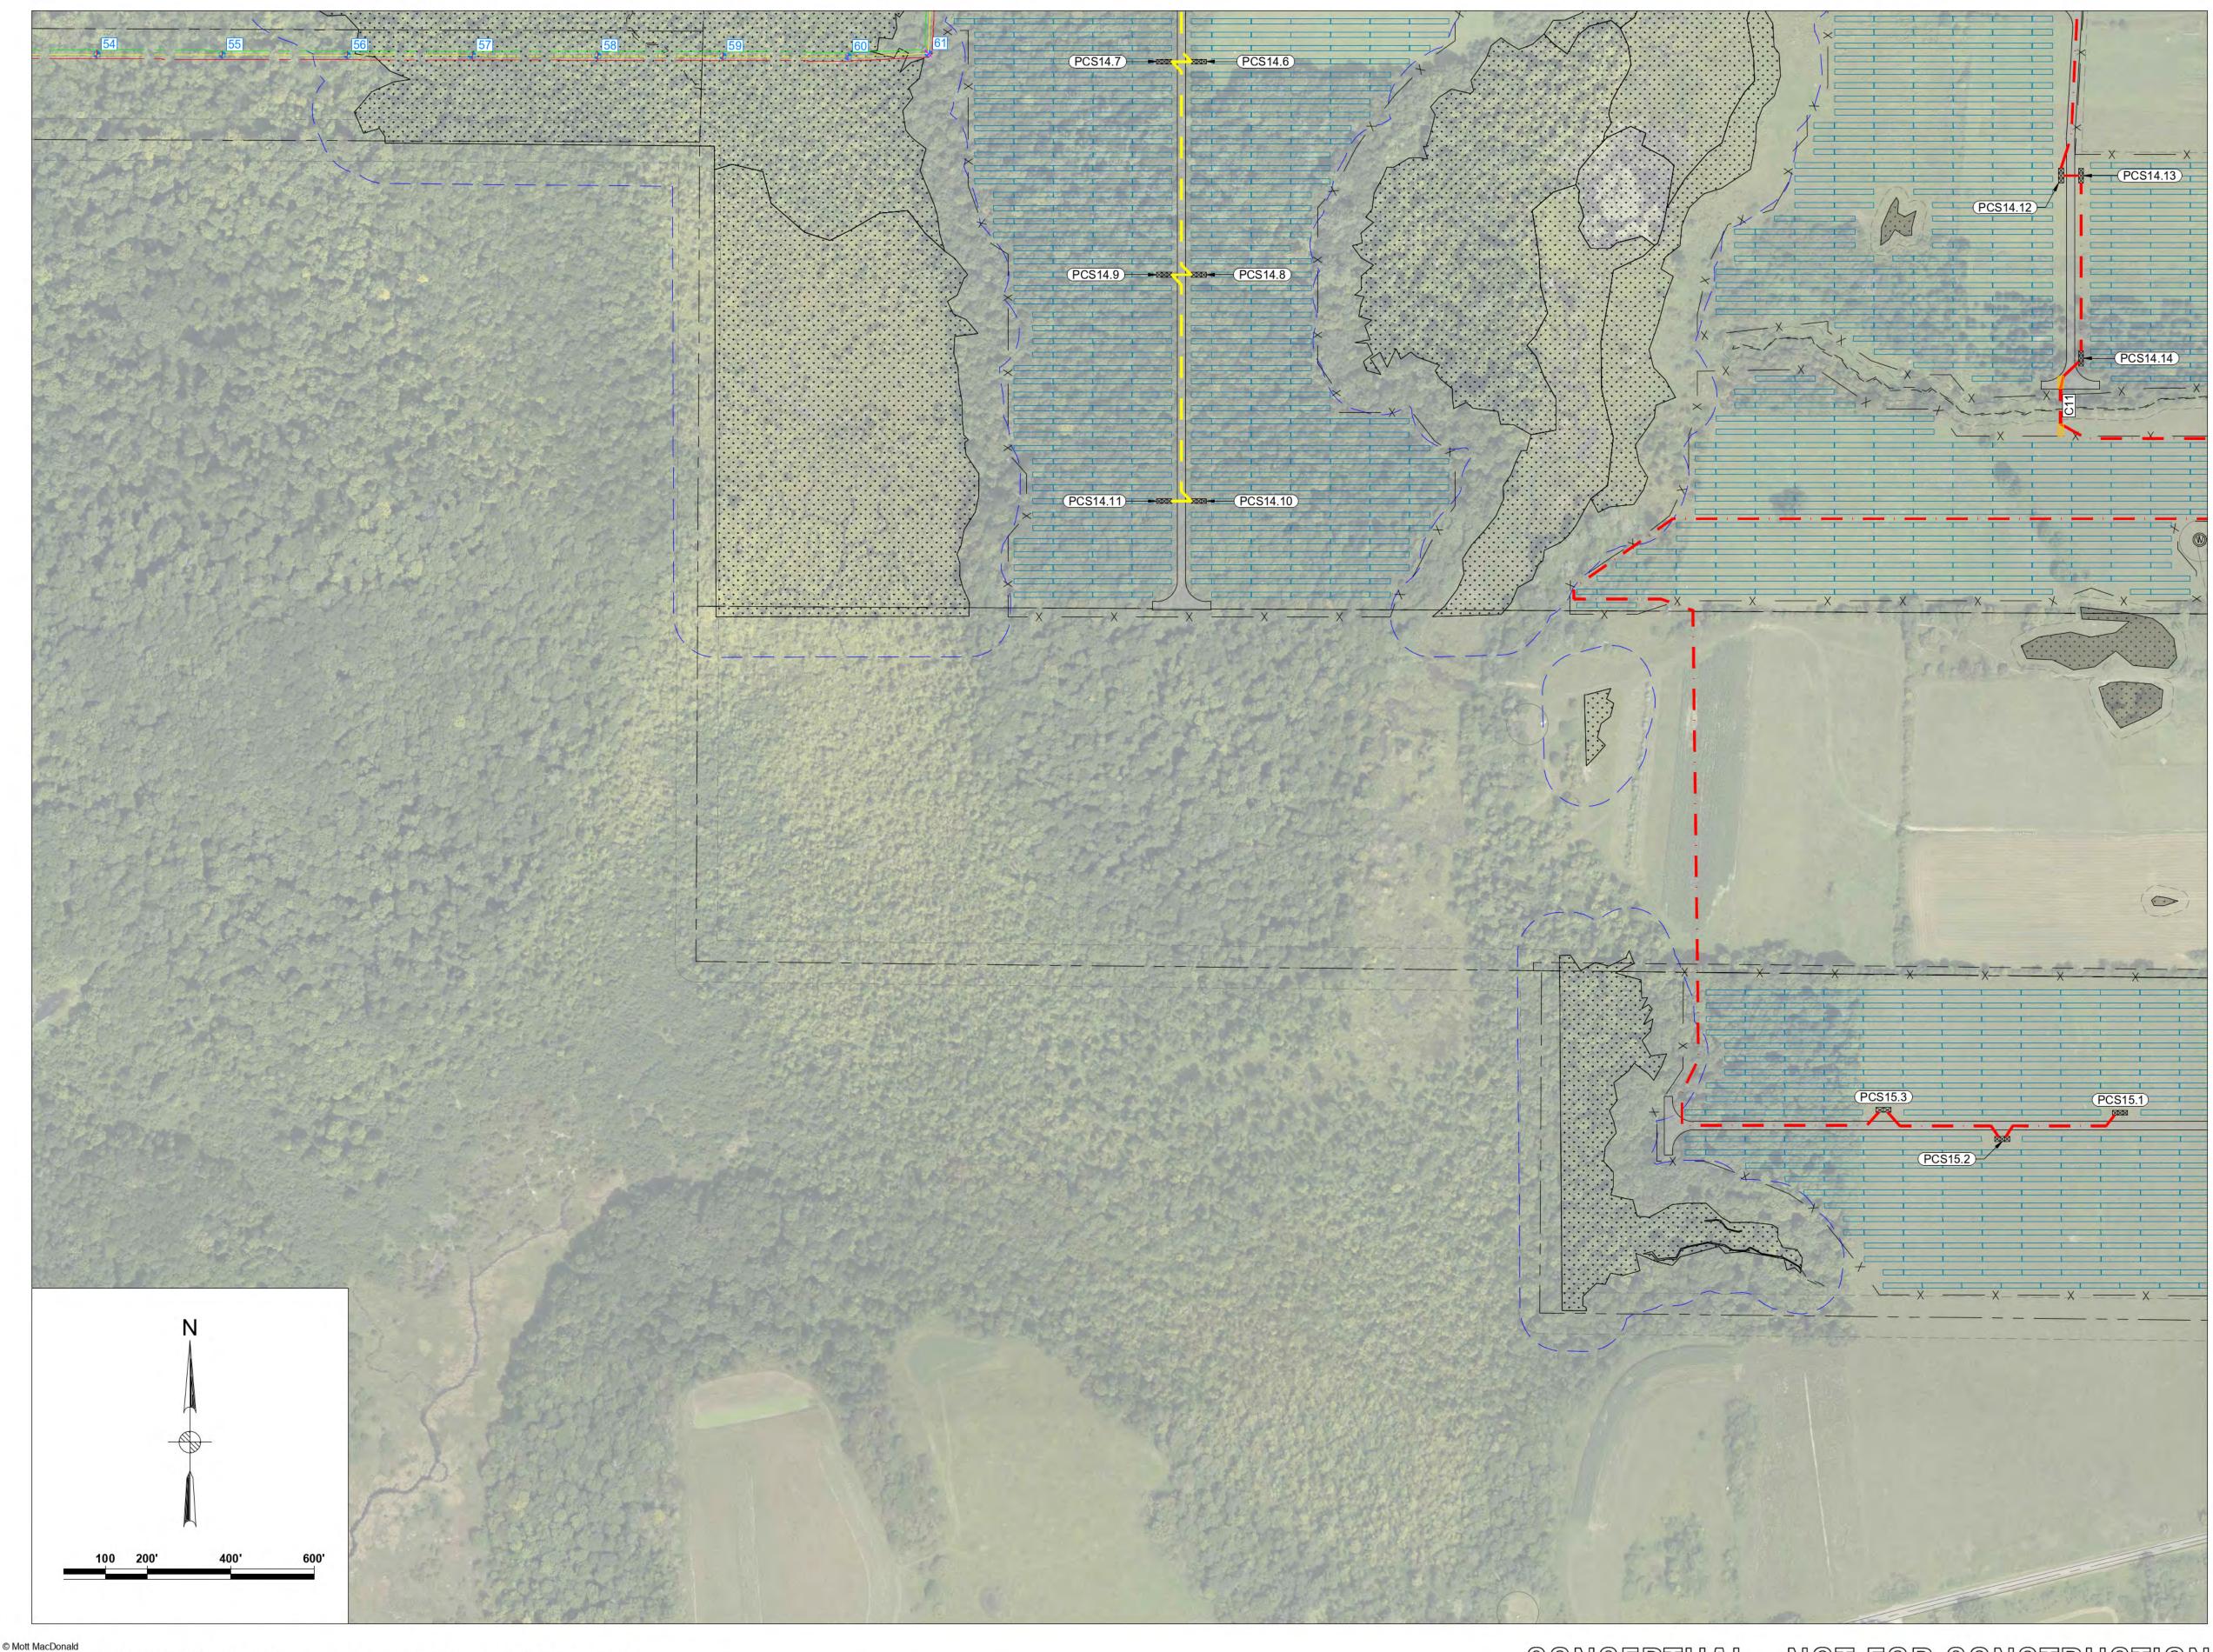

Station Drive Suite 130 Westwood, MA 02090 United States **T** +1 (781) 915-0015 **F** +1 (781) 915-0001 **W** www.mottmac.com

Client



SOLAR PROJECT

### SOUTH RIPLEY SOLAR ELECTRICAL SOLAR ARRAY PARCEL DETAIL 12

|                       | Designed                       | BG  | Eng check          | JS       |
|-----------------------|--------------------------------|-----|--------------------|----------|
| RY<br>ION<br>H<br>AMP | Drawn                          | JLL | Approved           | JAB      |
|                       | Dwg check                      |     | Project Mngr       | RA       |
|                       | Scale at ANSI D<br>1" = 200'   |     | Date<br>07/23/2021 | Rev<br>F |
| DN                    | Drawing Number<br>SRS-E-400-13 |     |                    |          |



It is a violation of New York state Education Law for any person, unless acting under the direction of a licensed engineer to alter this document in any way.

This document is issued for the party which commissioned it and for specific purposes connected with the captioned project only. It should not be relied upon by any other party or used for any other purpose. We accept no responsibility for the consequences of this document being relied upon by any other party, or being used for any other purpose, or containing any error or omission which is due to an error or omission in data supplied to us by other parties. CONCEPTUAL - NOT FOR CONSTRUCTION

TAX PARCEL 1 MVA STEP-UP XFMR 1 MVA BOUNDARY 2 MVA – X — FENCE STEP-UP XFMR GRAVEL ROAD 3 MVA NYSDEC WETLANDS STEP-UP XFMR . . . . . . . . .