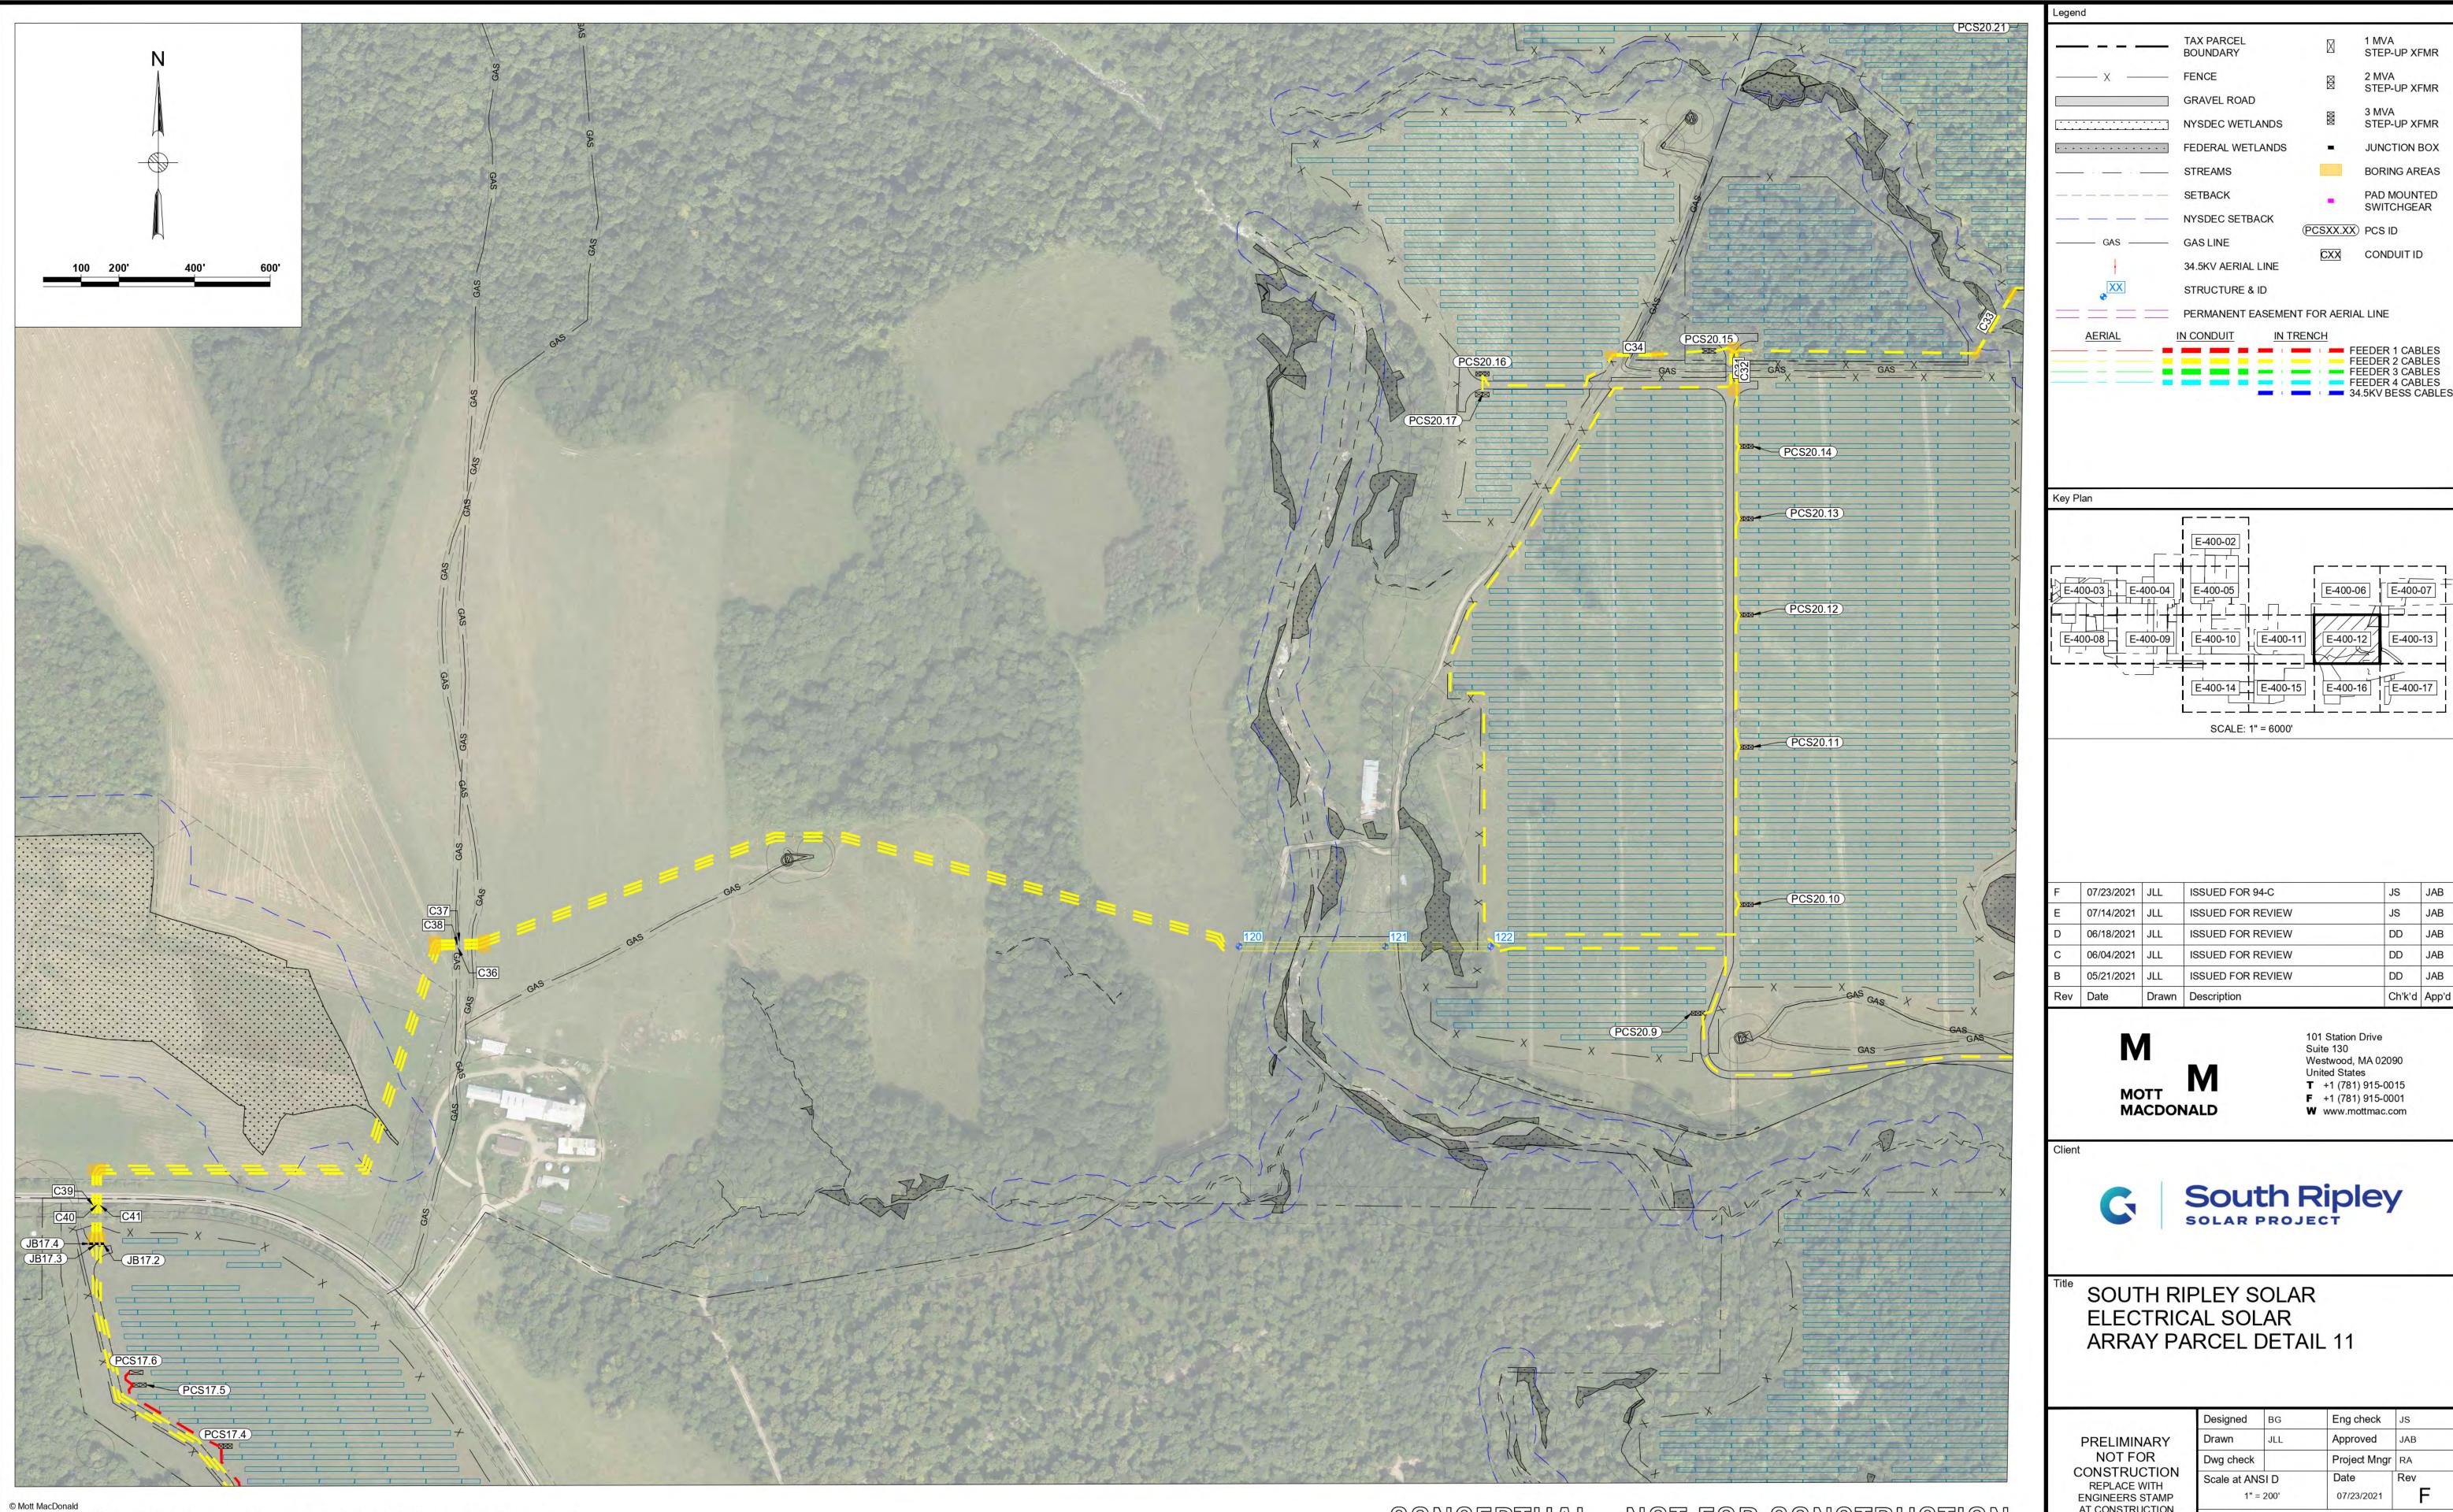

AT CONSTRUCTIO AND/OR FABRICATION

| Des | igned                          | BG  | Eng check          | JS       |
|-----|--------------------------------|-----|--------------------|----------|
| Dra | wn                             | JLL | Approved           | JAB      |
| Dwg | g check                        |     | Project Mngr       | RA       |
| Sca | Scale at ANSI D<br>1" = 200'   |     | Date<br>07/23/2021 | Rev<br>F |
| Dra | Drawing Number<br>SRS-E-400-12 |     |                    |          |

### SOUTH RIPLEY SOLAR ELECTRICAL SOLAR ARRAY PARCEL DETAIL 12

|                       | Designed                       | BG  | Eng check          | JS       |
|-----------------------|--------------------------------|-----|--------------------|----------|
| RY<br>ION<br>H<br>AMP | Drawn                          | JLL | Approved           | JAB      |
|                       | Dwg check                      |     | Project Mngr       | RA       |
|                       | Scale at ANSI D<br>1" = 200'   |     | Date<br>07/23/2021 | Rev<br>F |
| DN                    | Drawing Number<br>SRS-E-400-13 |     |                    |          |