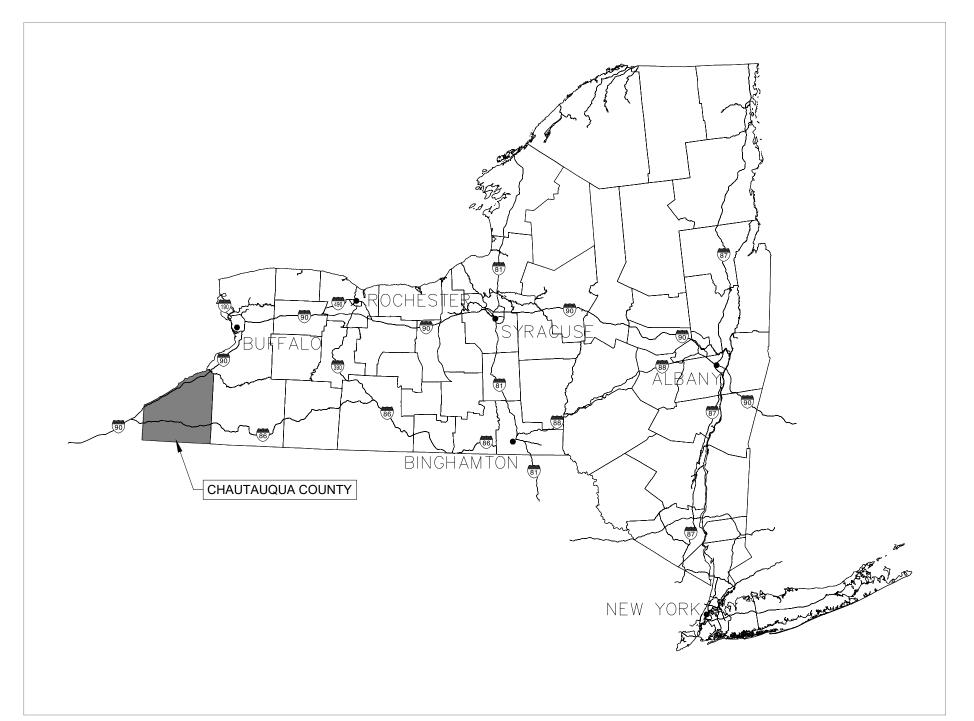

# SOUTH RIPLEY SOLAR PROJECT

PREPARED FOR: CONNECTGEN CHAUTAUQUA COUNTY LLC PREPARED BY: MOTT MACDONALD NY, INC ISSUE DATE: JULY 23, 2021 **ISSUE STATUS: ISSUED FOR 94-C** 

PROJECT DATA: LOCATION: CHAUTAUQUA COUNTY, NY PROJECTION: STATE PLANE NAD 83 (NY83-WF) POWER GENERATED: 270 MWac