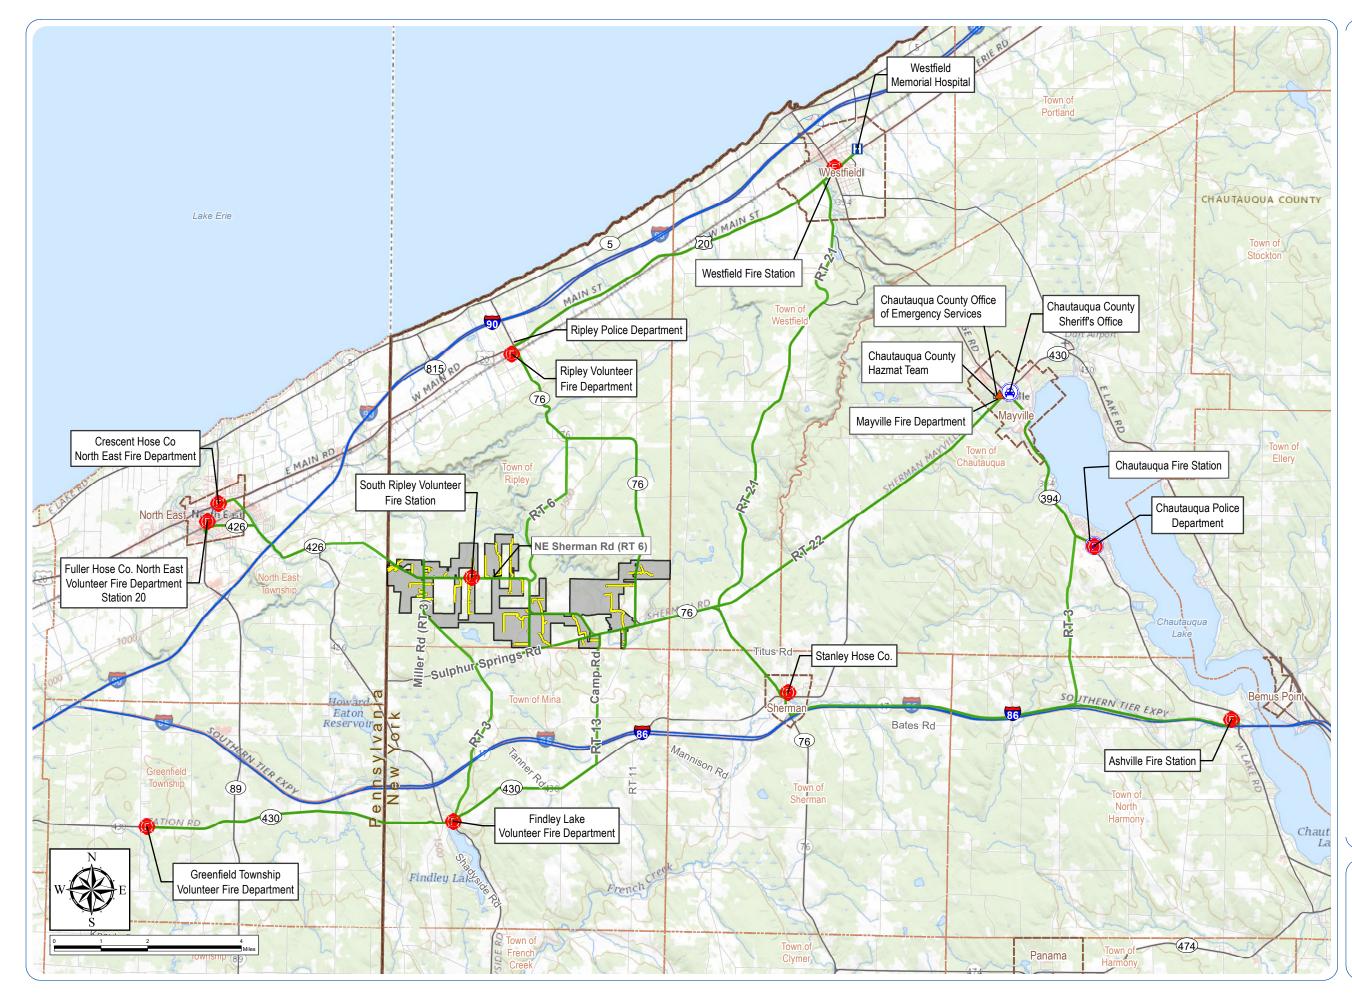

## Figure 16-3: Emergency Routes

| (Ē)      | Fire Station                           |
|----------|----------------------------------------|
|          | Hospital                               |
|          | Office of Emergency Services           |
| õ        | Police Station                         |
| _        | Potential Emergency<br>Responder Route |
| Facility | / Components                           |
|          | Access Road                            |
|          | Facility Site                          |

Notes: 1. Basemap: ESRI ArcGIS Online "USGS Topo" map service. 2. This map was generated in ArcMap on July 22, 2021. 3. This is a color graphic. Reproduction in grayscale may misrepresent the data.