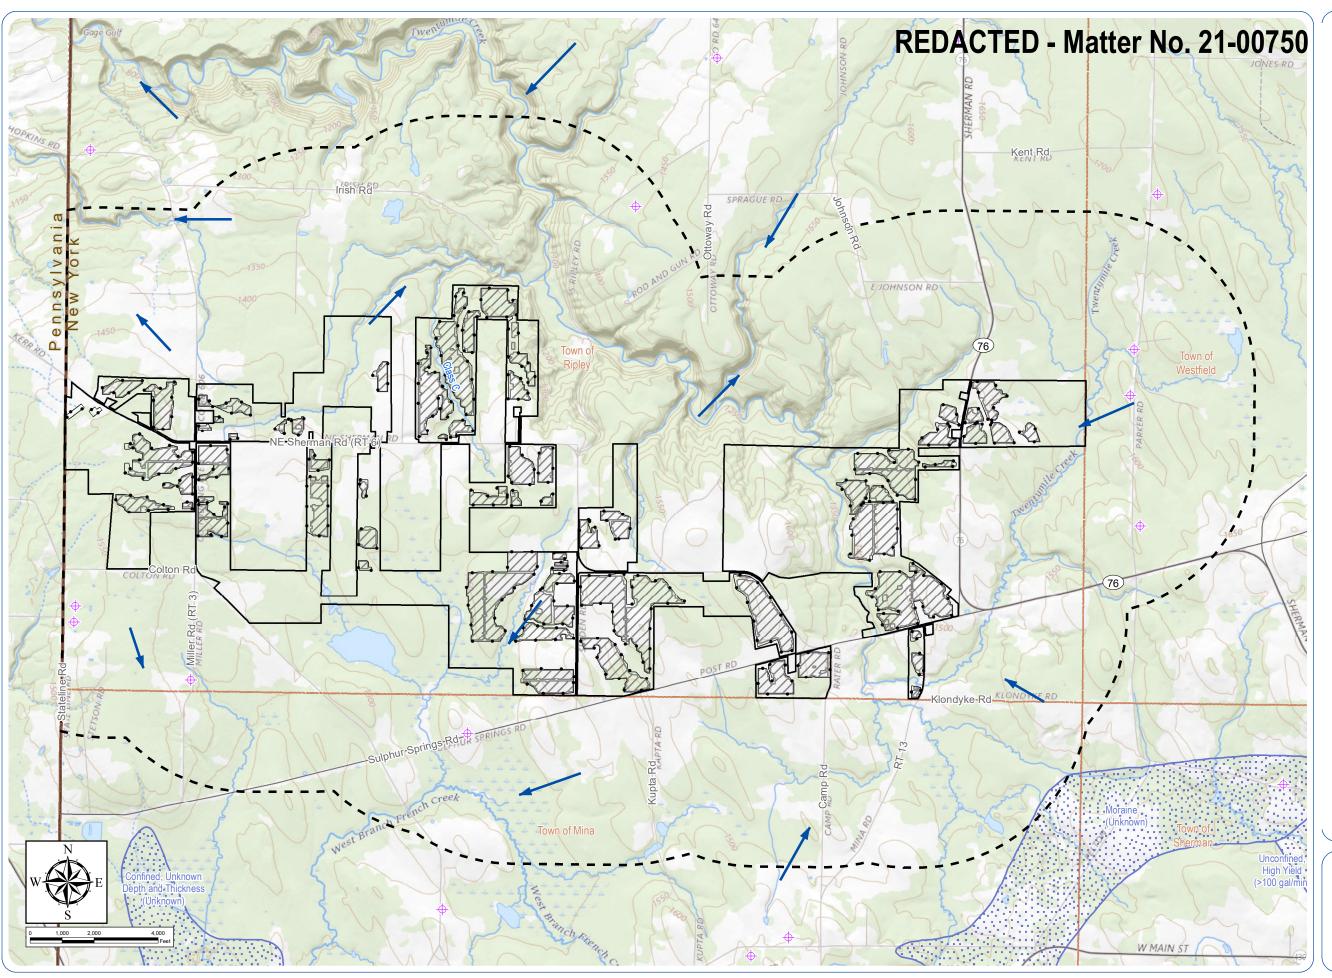

## South Ripley Solar Project

Town of Ripley, Chautauqua County, New York

Section 94-c Application Matter No. 21-00750

Figure 13-2: Groundwater Wells, Aquifers, and Recharge Areas

- Private Well REDACTED
- Chautauqua County Water Resource REDACTED
- NYSDEC-Mapped Water Well
- Groundwater Flow Direction
- Unconsolidated Aquifer

Facility Components

Fenceline Fenceline

PV Panel Area

Facility Site

Notes: 1. Basemap: ESRI ArcGIS Online "USGS Topo" map service. 2. This map was generated in ArcMap on July 28, 2021. 3. This is a color graphic. Reproduction in grayscale may misrepresent the data.