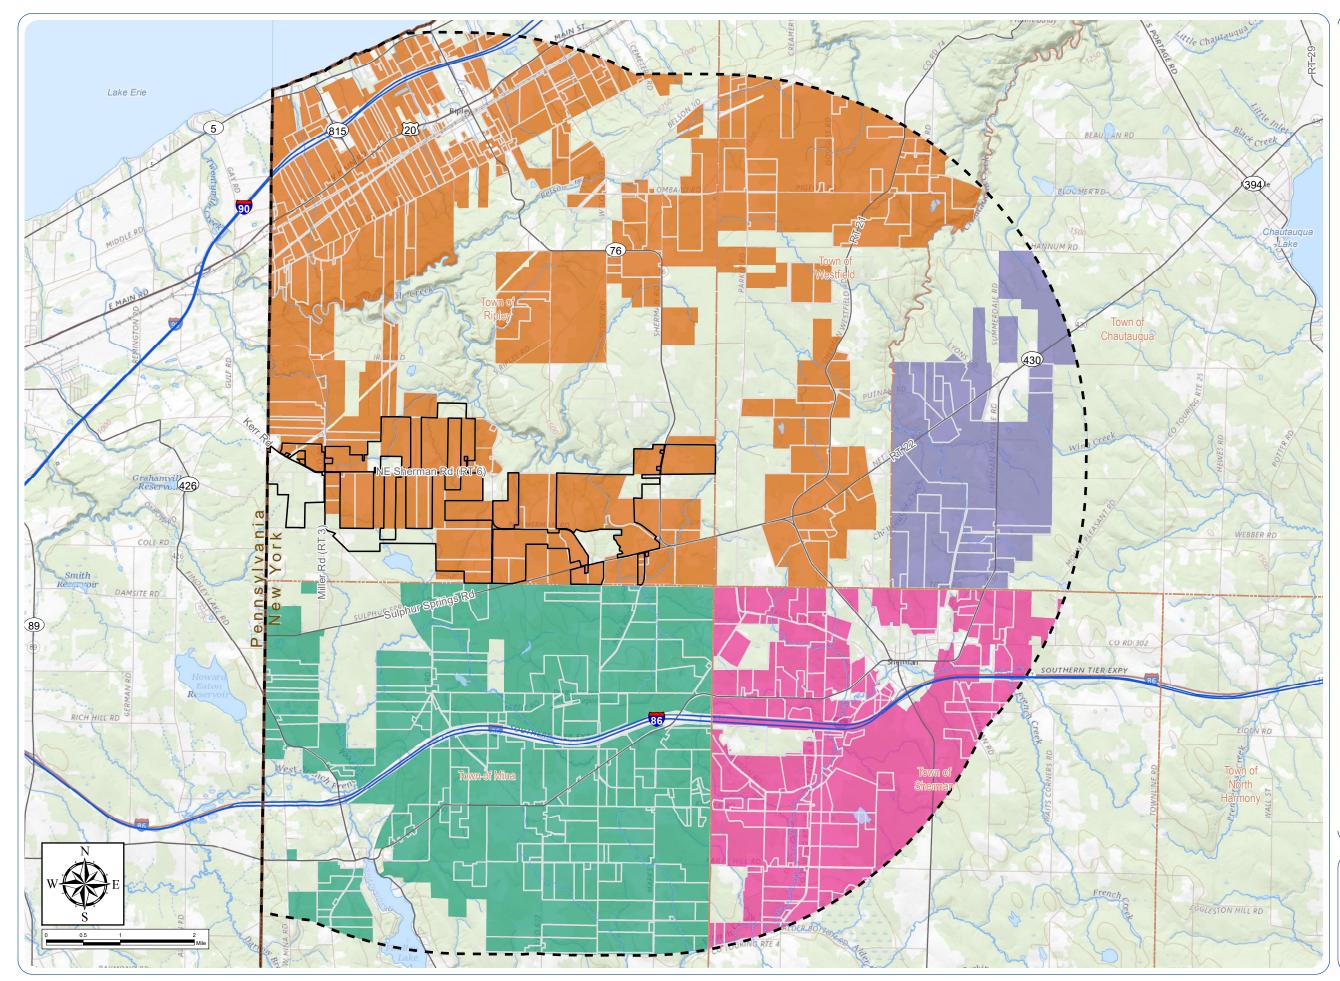

## Figure 15-1: NYS Agricultural Districts

Chautauqua County Agricultural District 1 Chautauqua County Agricultural District 6 Chautauqua County Agricultural District 7 Chautauqua County Agricultural District 7 Chautauqua County Agricultural District 8 Agricultural Value Use Assessment Parcel Facility Site S-Mile Study Area