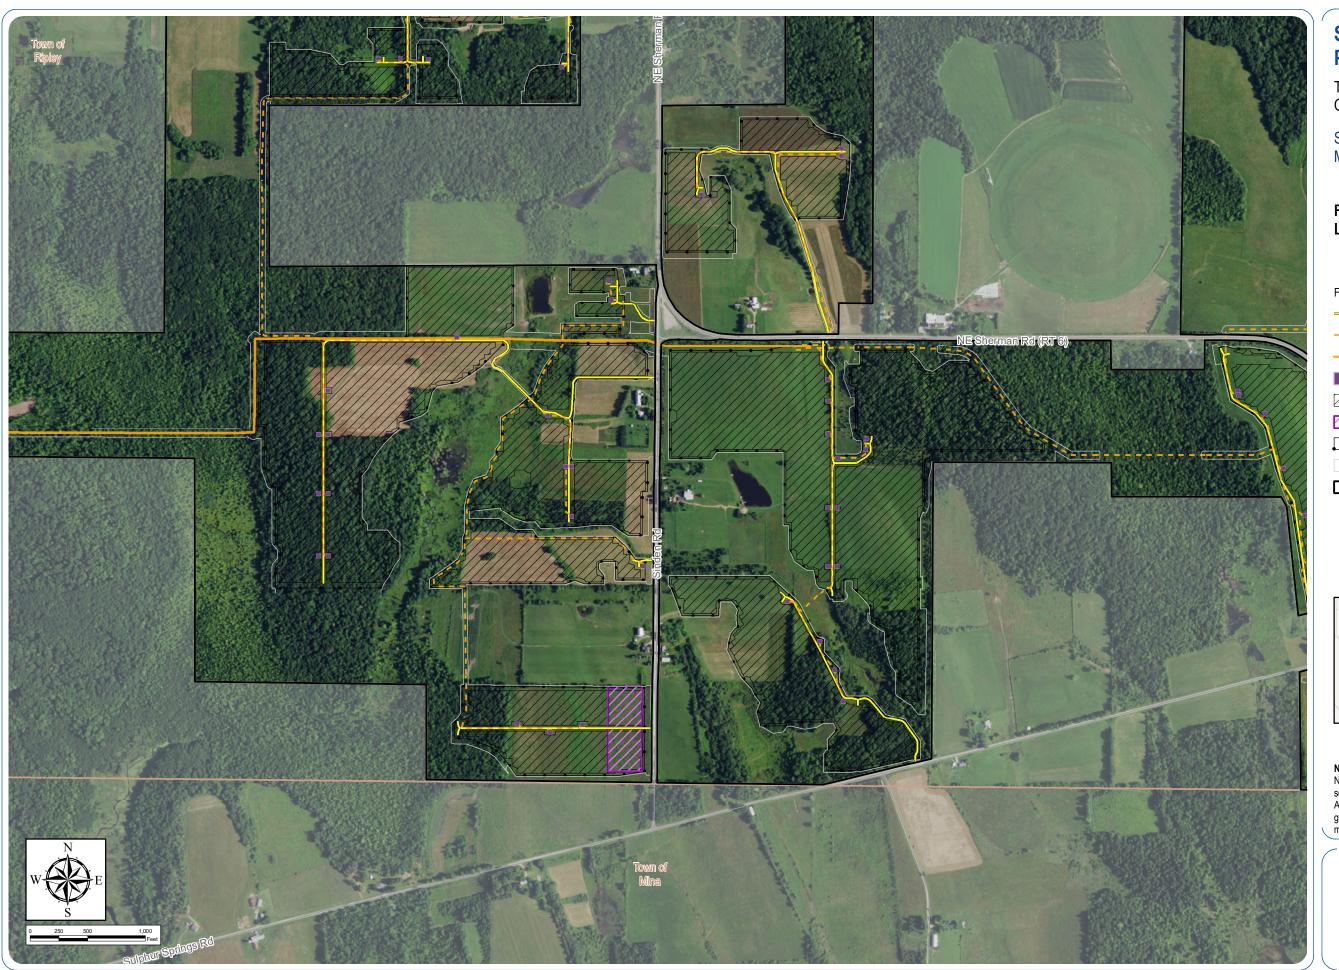

#### Figure 3-11: Facility Layout on Aerial Overlays

Facility Components

--- Access Road

- - - Underground Collection Line

Overhead Collection Line

Inverter

PV Panel Area

Laydown Yard

Fenceline

Limit of Construction Activity

Facility Site

Sheet 4 of 6

Town of Ripley, Chautauqua County, New York

Section 94-c Application Matter No. 21-00750