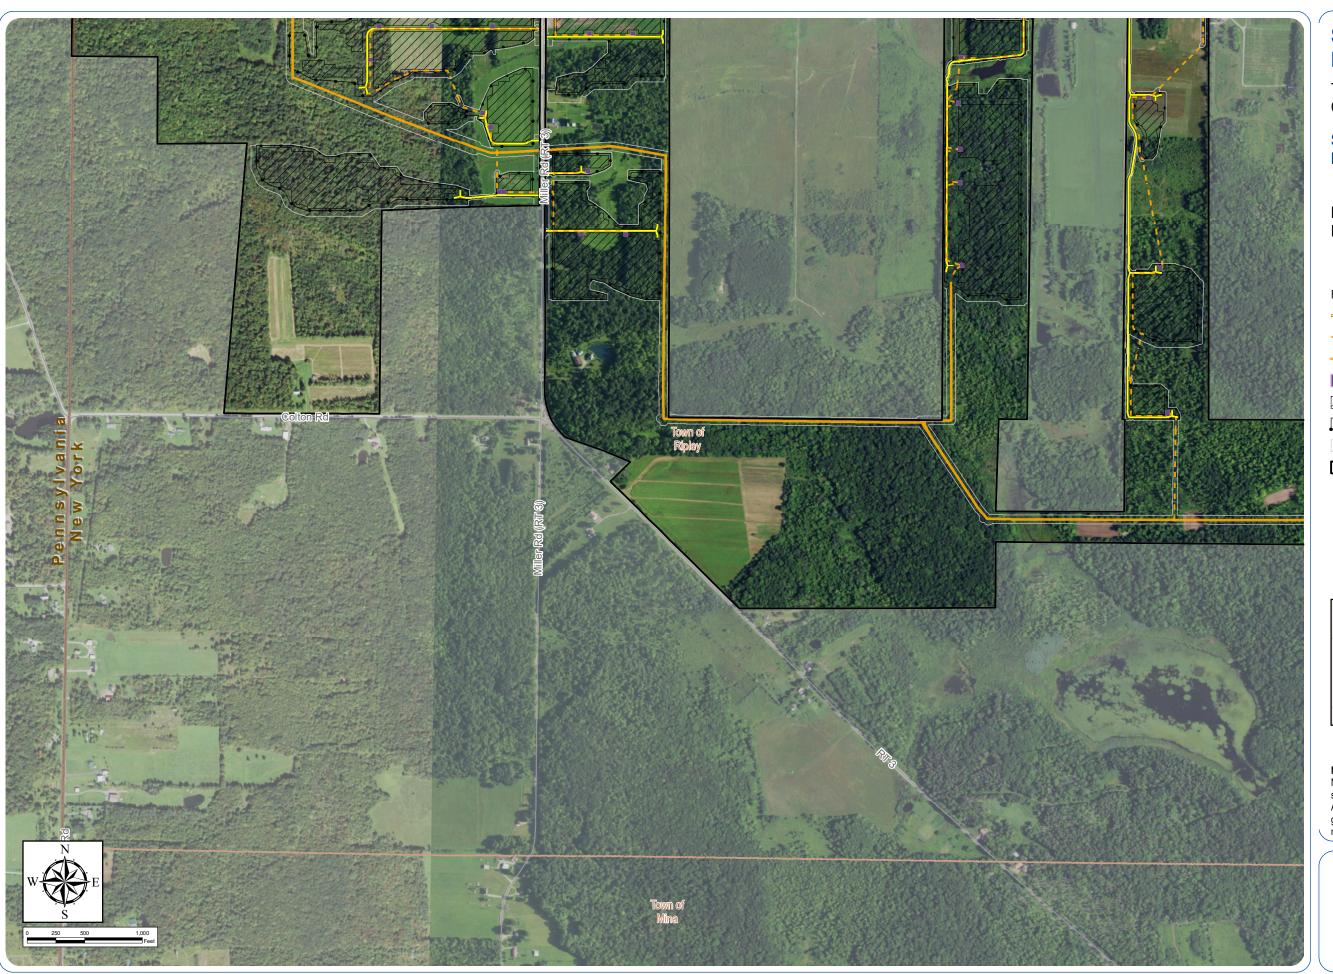

### Figure 3-11: Facility Layout on Aerial Overlays

Facility Components --- Access Road

- - - Underground Collection Line

Inverter

PV Panel Area

Laydown Yard

Fenceline Limit of Construction Activity

Facility Site

Sheet 3 of 6

Town of Ripley, Chautauqua County, New York

Section 94-c Application Matter No. 21-00750