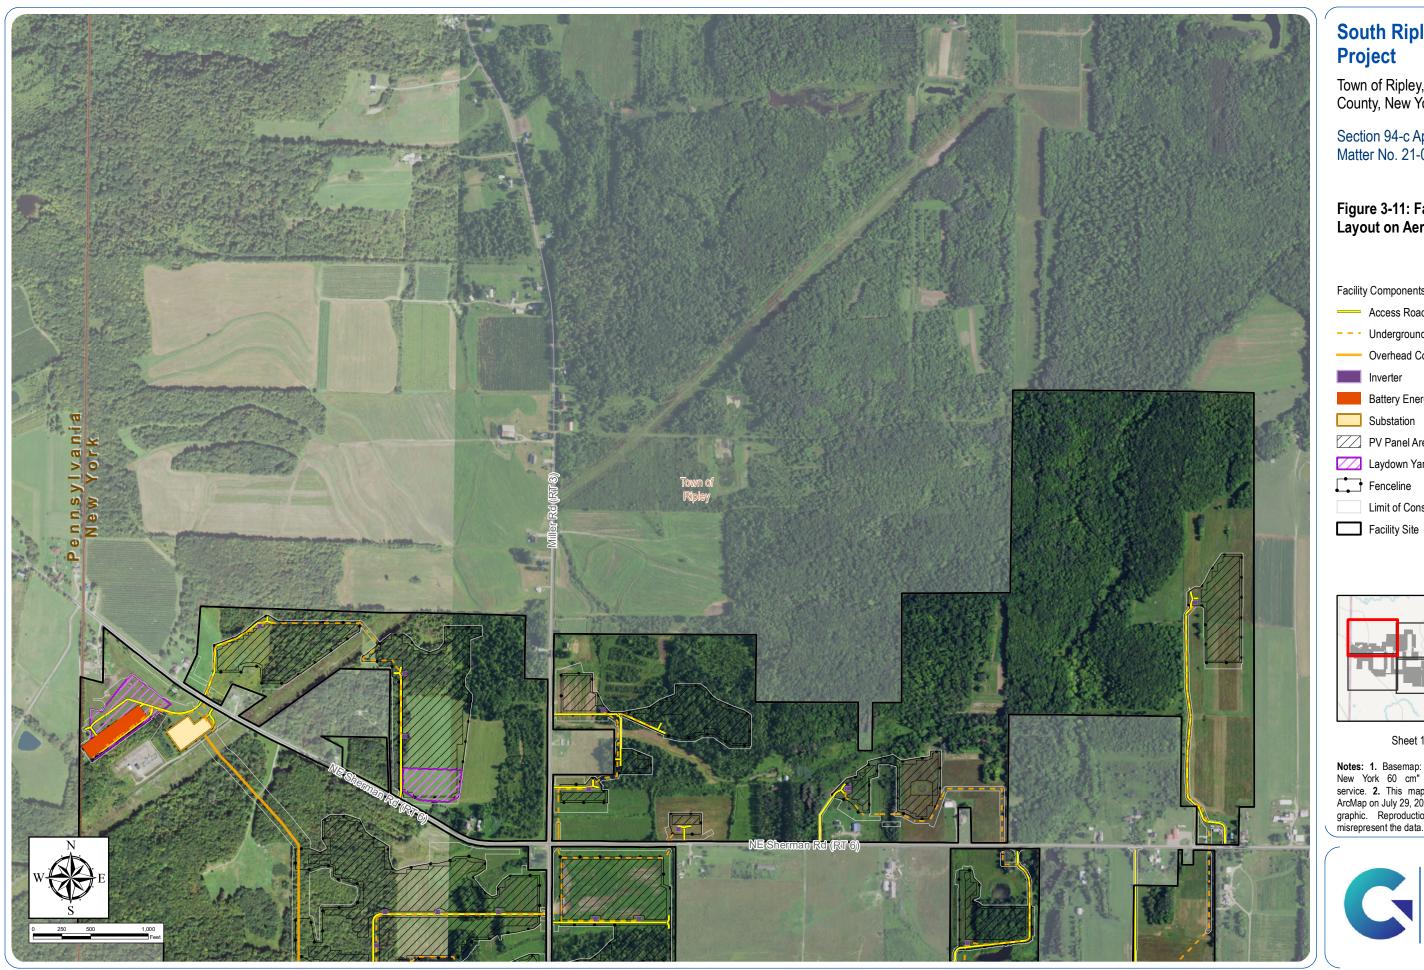

Town of Ripley, Chautauqua County, New York

Section 94-c Application Matter No. 21-00750

### Figure 3-11: Facility Layout on Aerial Overlays

Sheet 1 of 6

Town of Ripley, Chautauqua County, New York

Section 94-c Application Matter No. 21-00750

#### Figure 3-11: Facility Layout on Aerial Overlays

Facility Components

--- Access Road

- - Underground Collection Line

Overhead Collection Line

Inverter

PV Panel Area

Fenceline

Limit of Construction Activity

Facility Site

Sheet 2 of 6

Town of Ripley, Chautauqua County, New York

Section 94-c Application Matter No. 21-00750