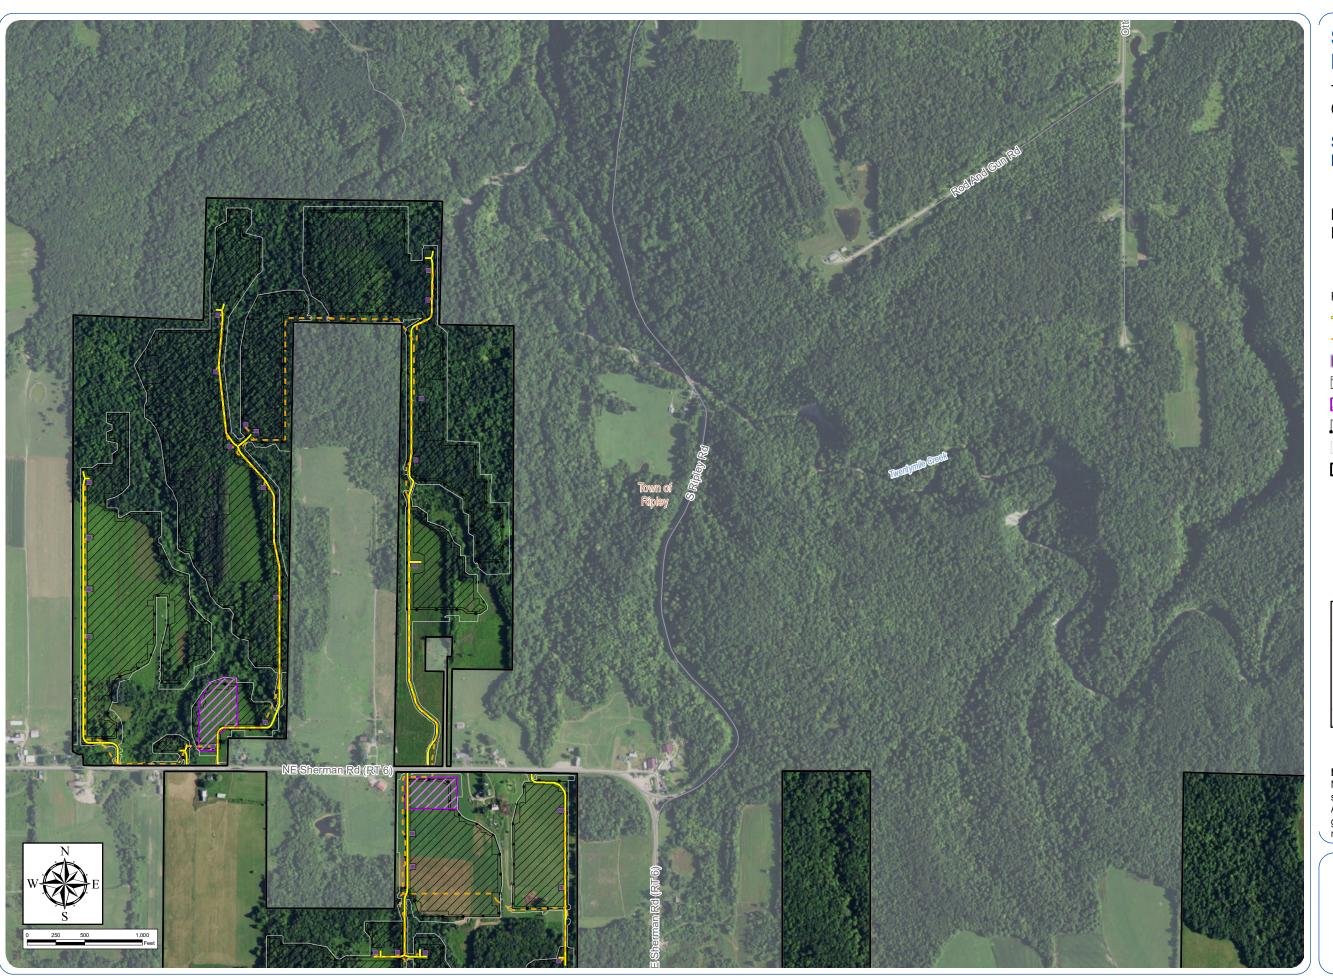

### Figure 3-11: Facility Layout on Aerial Overlays

Sheet 1 of 6

Town of Ripley, Chautauqua County, New York

Section 94-c Application Matter No. 21-00750

#### Figure 3-11: Facility Layout on Aerial Overlays

Facility Components

--- Access Road

- - Underground Collection Line

Overhead Collection Line

Inverter

PV Panel Area

Fenceline

Limit of Construction Activity

Facility Site

Sheet 2 of 6

Town of Ripley, Chautauqua County, New York

Section 94-c Application Matter No. 21-00750