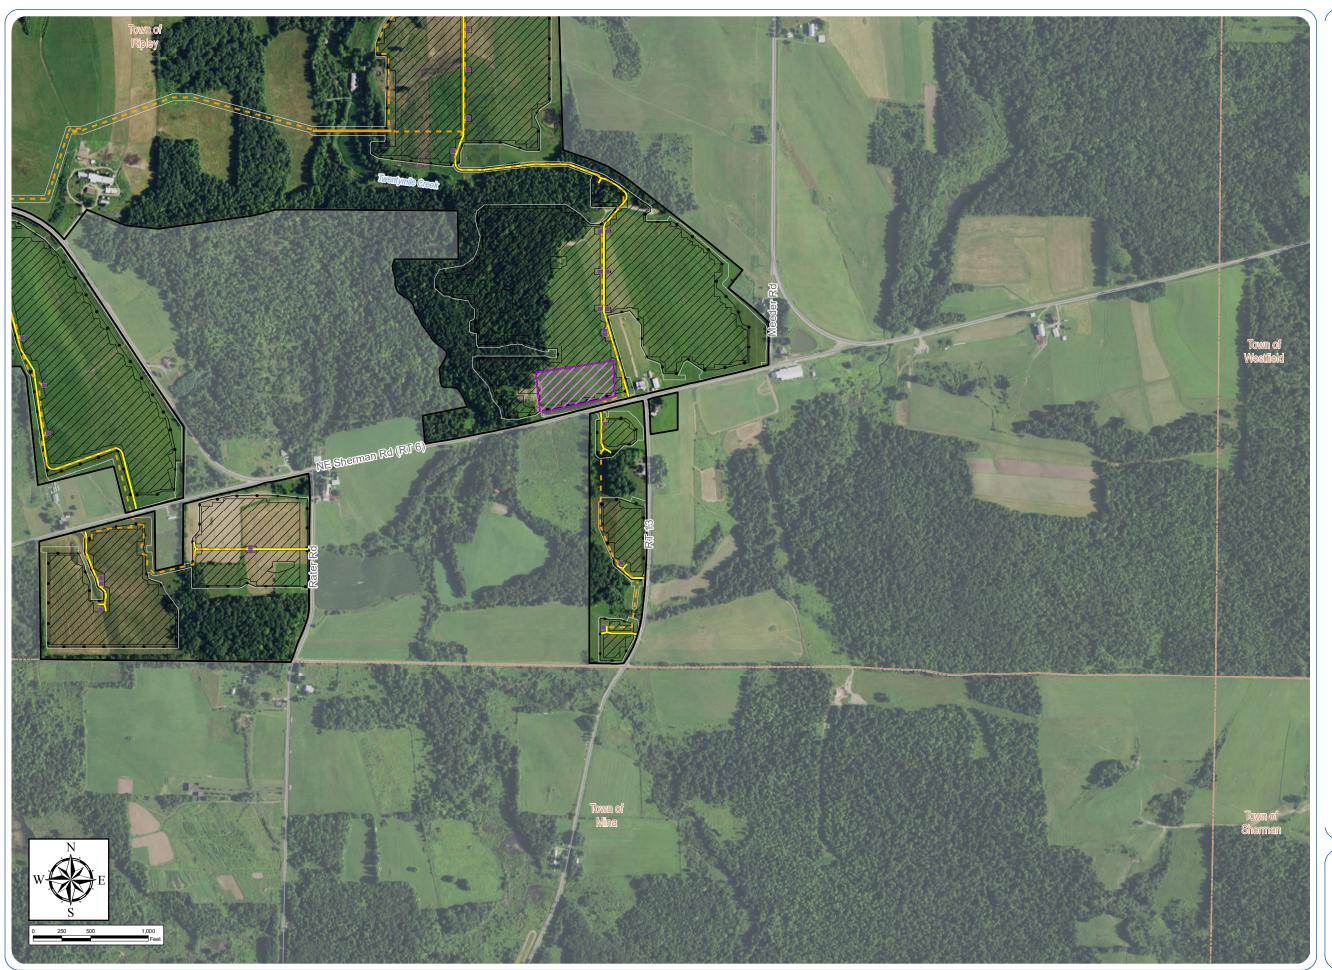

Sheet 3 of 6

Town of Ripley, Chautauqua County, New York

Section 94-c Application Matter No. 21-00750

#### Figure 3-11: Facility Layout on Aerial Overlays

Facility Components

--- Access Road

- - - Underground Collection Line

Overhead Collection Line

Inverter

PV Panel Area

Laydown Yard

Fenceline

Limit of Construction Activity

Facility Site

Sheet 4 of 6

Town of Ripley, Chautauqua County, New York

Section 94-c Application Matter No. 21-00750