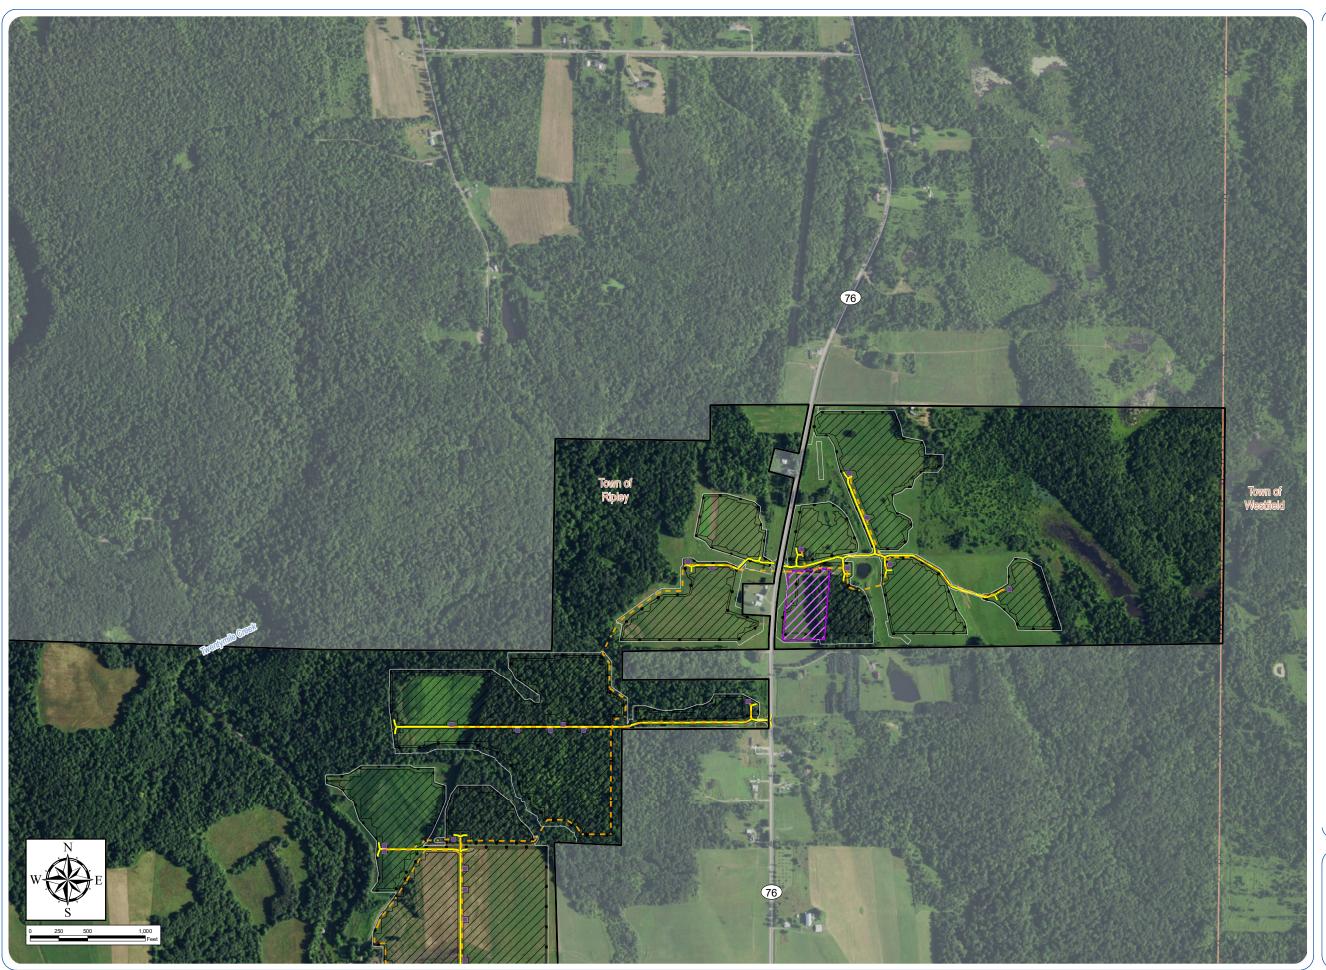

### Figure 3-11: Facility Layout on Aerial Overlays

Facility Components --- Access Road

- - - Underground Collection Line

Inverter

PV Panel Area

Laydown Yard

Fenceline Limit of Construction Activity

Facility Site

Sheet 3 of 6

Town of Ripley, Chautauqua County, New York

Section 94-c Application Matter No. 21-00750